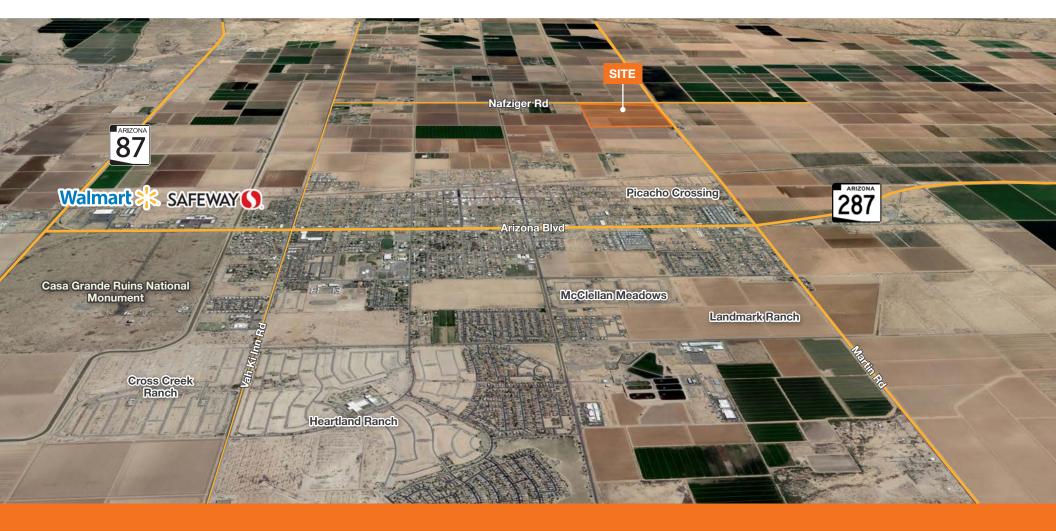

**FOR SALE** 

±160 Acres at Nafziger Road and Martin Road in Coolidge, Arizona

Chris Medill, MRED 602.513.5108 cmedill@kiddermathews.com

## Nafziger Rd & Martin Rd NWC

COOLIDGE, AZ

## **PROPERTY HIGHLIGHTS**

Located in an Opportunity Zone

Agricultural Land Use - 2018 Property Taxes: \$12,139 = \$76/AC

North / South Freeway Corridor Study - TIER 1 EIS Study will be completed in 2019