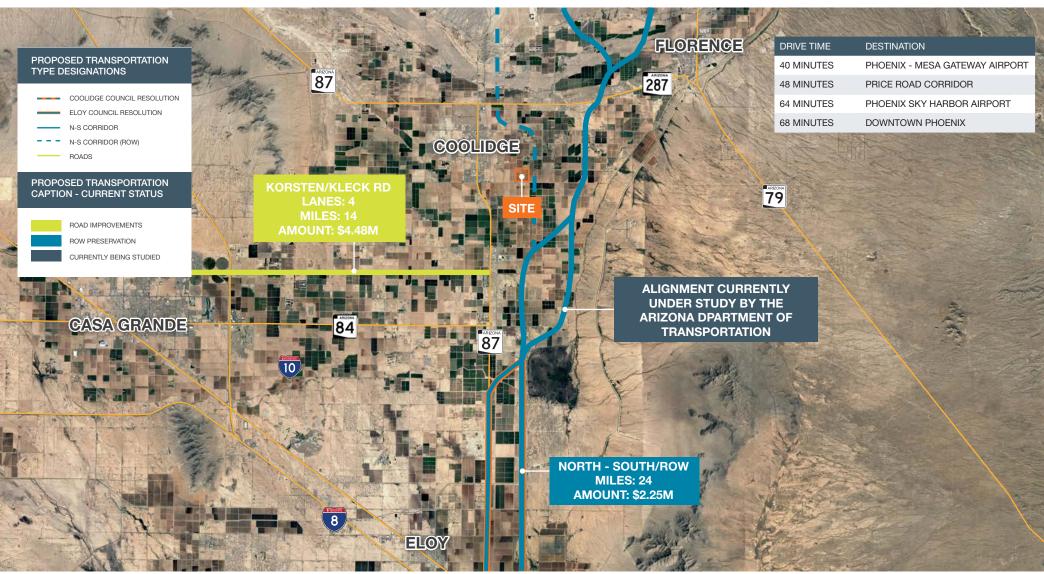

## **PROPERTY HIGHLIGHTS**

Located in an Opportunity Zone

Agricultural Land Use - 2018 Property Taxes: \$12,139 = \$76/AC

North / South Freeway Corridor Study - TIER 1 EIS Study will be completed in 2019

## Nafziger Rd & Martin Rd NWC

COOLIDGE, AZ

PROPOSED REGIONAL TRANSPORT AND DRIVE TIMES

Brian Rosella 602.513.5103 brosella@kiddermathews.com Chris Medill 602.513.5108 cmedill@kiddermathews.com

kiddermathews.com