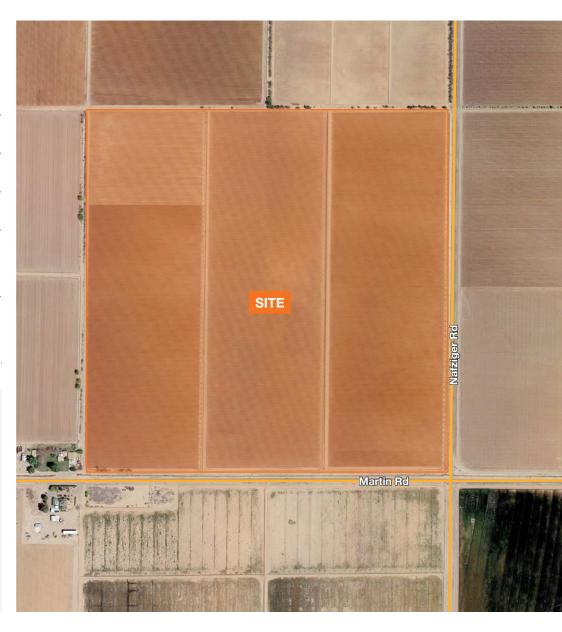

## **PROPERTY HIGHLIGHTS**

Located in an Opportunity Zone

Agricultural Land Use - 2018 Property Taxes: \$12,139 = \$76/AC

North / South Freeway Corridor Study - TIER 1 EIS Study will be completed in 2019

**Brian Rosella** 602.513.5103 602.513.5108 brosella@kiddermathews.com

Chris Medill, MRED cmedill@kiddermathews.com

PROPOSED N/S FREEWAY ROUTES

Brian Rosella 602.513.5103 brosella@kiddermathews.com Chris Medill, MRED 602.513.5108 cmedill@kiddermathews.com