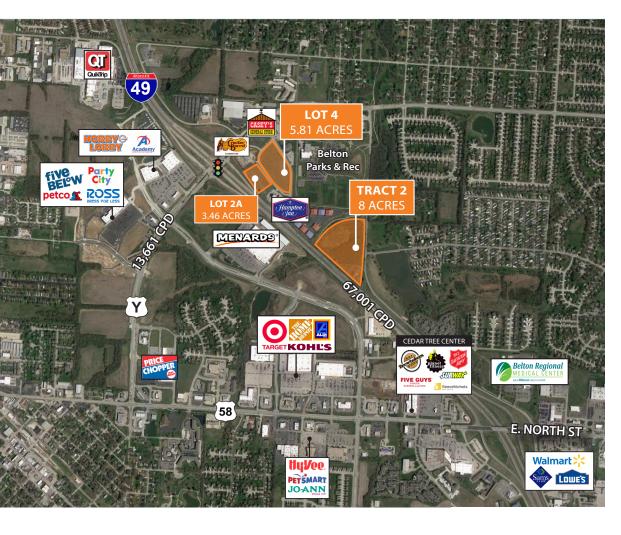

## PAD SITES AVAILABLE

FOR SALE, GROUND LEASE, OR BTS

1-49 & STATE HIGHWAY Y, BELTON, MO

## **HIGHLIGHTS**

- 17.27 total AC available
  - Up to 9.27 contiguous AC (divisible)
- For sale, ground lease, or BTS
- Located at newly improved interchange shared with Menards, Academy Sports, Hobby Lobby, Ross, Five Below, Petco, Party City, and more
- Great visibility from I-49 and Highway Y
- Less than 10 minute drive from Kansas City Metro