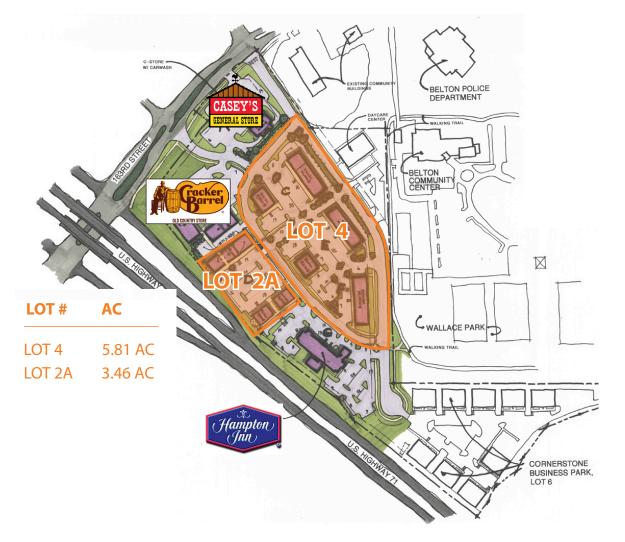

## PAD SITES AVAILABLE

FOR SALE, GROUND LEASE, OR BTS

1-49 & STATE HIGHWAY Y, BELTON, MO

## **HIGHLIGHTS**

- 17.27 total AC available
  - Up to 9.27 contiguous AC (divisible)
- For sale, ground lease, or BTS
- Located at newly improved interchange shared with Menards, Academy Sports, Hobby Lobby, Ross, Five Below, Petco, Party City, and more
- Great visibility from I-49 and Highway Y
- Less than 10 minute drive from Kansas City Metro