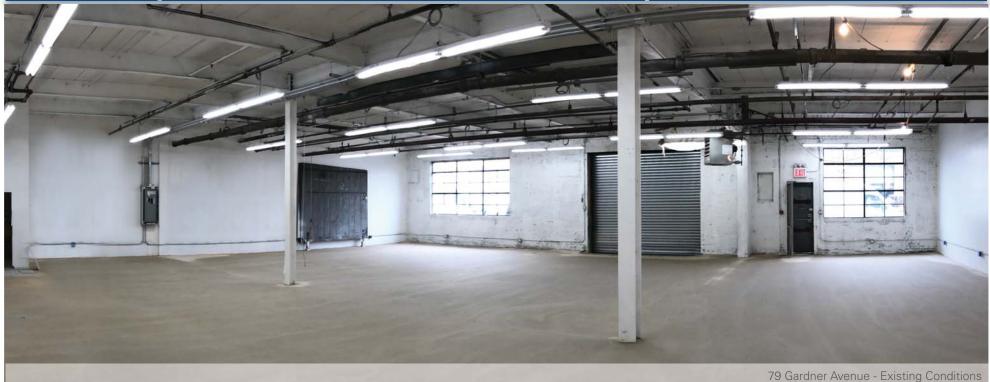

## 218 Randolph Street / 79 Gardner Avenue, Brooklyn

APPROXIMATE SIZE CEILING HT.

218 Randolph St: 4,500 sf 18' 79 Gardner Ave: 3,200 sf 12'

### **COMMENTS**

- Ideal for warehouse, manufacturing, nightlife, commissary or office use
- New concrete floors, windows and bathrooms
- → One dedicated drive-in gate in each space
- ◆ 200 Amps electric
- ◆ All uses considered
- Accessible via the Jefferson St (1) subway station and (B57) Bus along Flushing Avenue