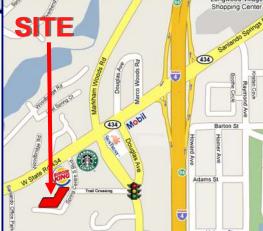

## **Serene Setting with I-4 Convenience**

1180 Spring Centre S. Blvd. Altamonte Springs, FL 32714

432 - 2,292 RSF Suites

Large Variety
of Office
Configurations
Available

- Elegantly remodeled interior common areas
- Each suite enjoys beautiful views of mature shade trees that give Spring Centre South a park-like feel
- Multiple parking lots provide ample parking for tenants and visitors alike
- Property manager on premises
- Just 3 blocks from I-4 for quick access!