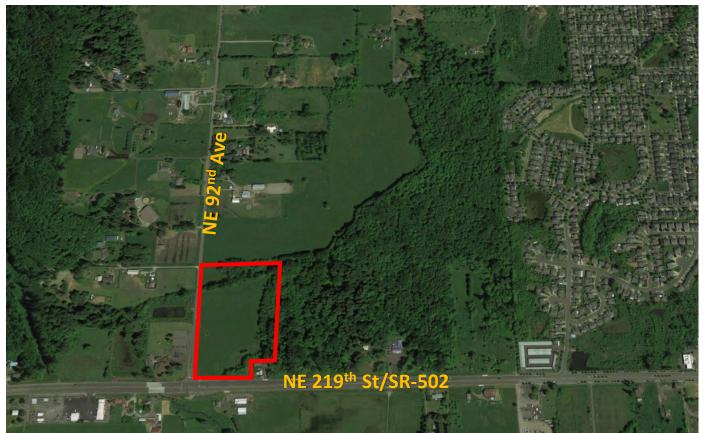

## 13.29 Acres (5 Usable)

NE 92nd Ave & NE 219<sup>th</sup> St. Battle Ground, WA 98604

**ZONING:** MU-E (Mixed Use Employment)

PRICE: \$6.00/usable SF (\$1,295,000)

**NOTES:** One of the last parcels available located inside the Urban Growth Boundary. Excellent location for commercial development.