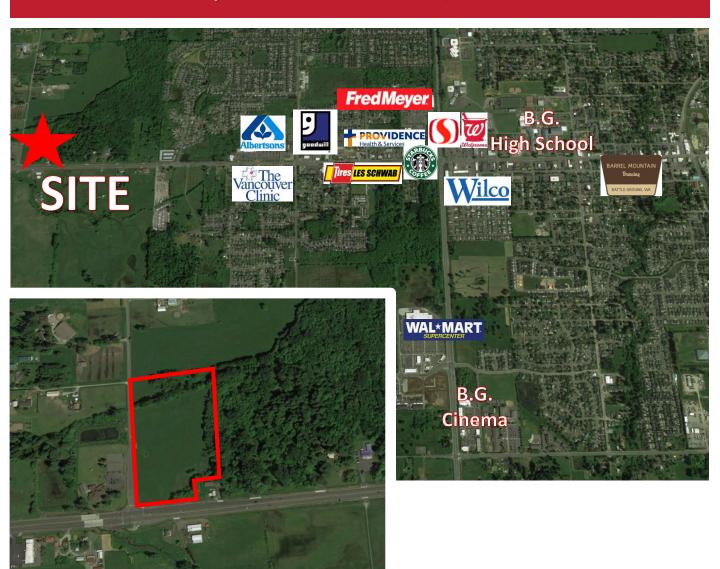

## 13.29 Acres (5 Usable)

NE 92nd Ave & NE 219<sup>th</sup> St. Battle Ground, WA 98604

**ZONING:** MU-E (Mixed Use Employment)

PRICE: \$6.00/usable SF (\$1,295,000)

**NOTES:** One of the last parcels available located inside the Urban Growth Boundary. Excellent location for commercial development.