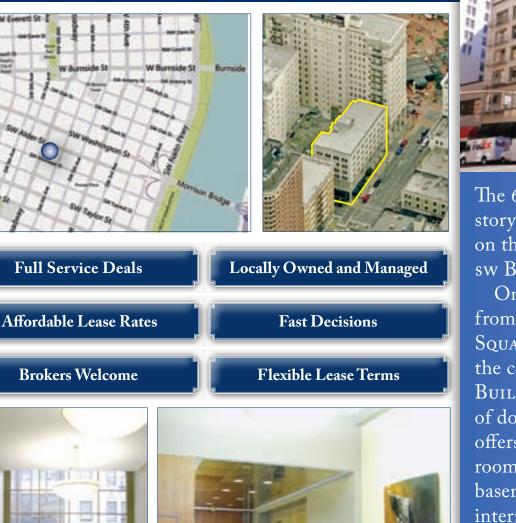

## **FOR LEASE** Spacious Office Suites in the Heart of Downtown Portland

Menashe Properties 621 SW Alder St. Suite 605 Portland OR, 97205 The 610 Building 610 SW BROADWAY PORTLAND, OR 97205

The 610 BUILDING is a six story office building located on the Northeast corner of sw BROADWAY and ALDER.

Only one-half block from the bustling PIONEER SOUARE and close to the courthouse, the 610 BUILDING is in the heart of downtown. The building offers a building conference room at no charge, basement storage, Comcast internet access, and keycard building access. There's no better address than "BROADWAY". If location and address are important, the 610 BUILDING welcomes your tenancy!