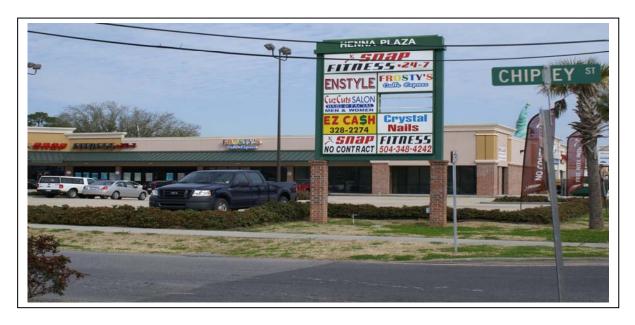

## For Lease

Location: 1401 Westbank Expy

> Unit #103 Westwego, La

1000 SF **Description** 

Completely built out, ready for occupancy

Previous tenant – Ladies Apparel Showroom, Store Room, Restroom

Lease Rate: \$1,250/mon /NNN