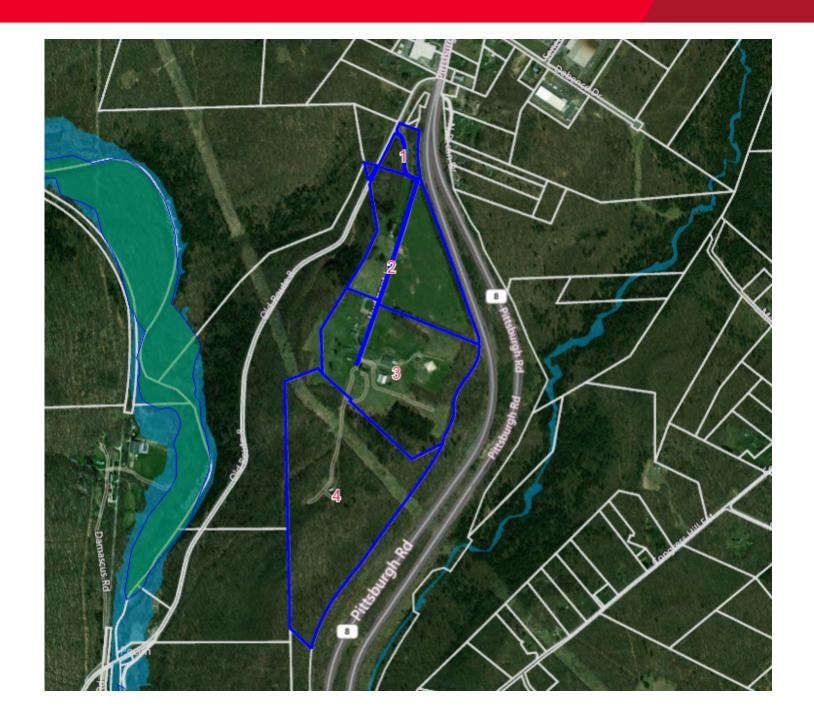

### SITE FEATURES

- 276 acres for sale
- Located off of heavily traveled route 8 near Franklin, PA
- Former youth camp with 19 buildings
- Public utilities available on site
- Current zoning allows for a multitude of uses
- Venango County: 55 miles north or Pittsburgh,
   40 miles southeast of Erie