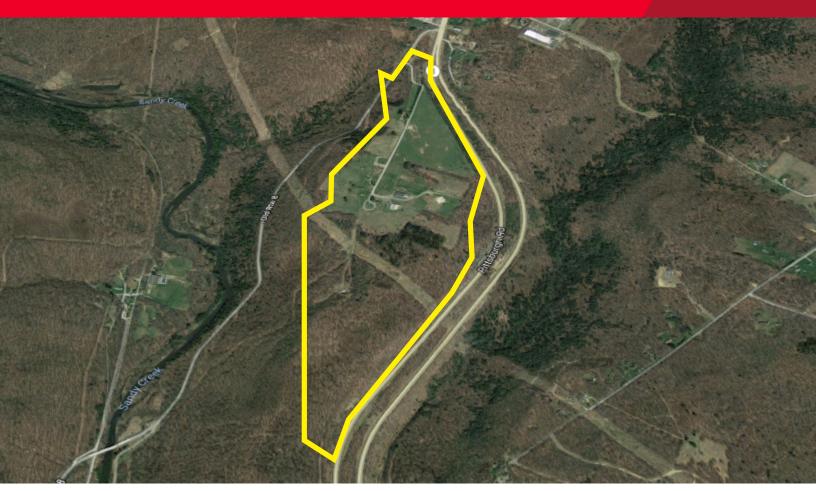

### SITE FEATURES

- 276 acres for sale
- Located off of heavily traveled route 8 near Franklin, PA
- Former youth camp with 19 buildings
- Public utilities available on site
- Current zoning allows for a multitude of uses
- Venango County: 55 miles north or Pittsburgh,
   40 miles southeast of Erie