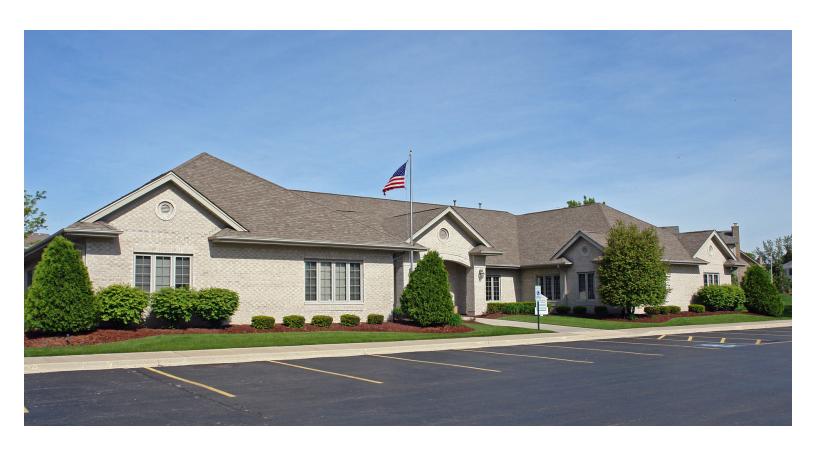

±6,412 SF OFFICE SPACE

FOR LEASE LOW DUPAGE COUNTY TAXES NEW ROOF WITH WARRANTY

# 8140 CASS AVENUE

Darien, IL 60561

## **HIGHLIGHTS**

- Hard to find free standing facility in DuPage County
- Large diesel backup generator
- Great access to major expressways
- New roof (2018)
- Great curb appeal