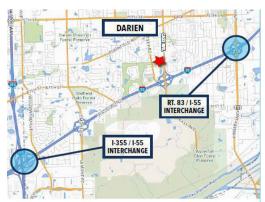

±6,412 SF OFFICE SPACE

FOR LEASE LOW DUPAGE COUNTY TAXES NEW ROOF WITH WARRANTY



# 8140 CASS AVENUE

Darien, IL 60561



## **SPECIFICATIONS**

- Building Size: ±6,412 SF
- Land Area: ±0.68 AC
- Construction: Reinforced concrete
- Parking: 28 SpacesYear Built: 1988
- RE Taxes: \$2.32 (2018)
- Operating Expenses: \$0.75 PSF (Est.)
- Asking Lease Rate: \$15.95 NNN

## **HIGHLIGHTS**

- Hard to find free standing facility in DuPage County
- Large diesel backup generator
- Great access to major expressways
- New roof (2018)
- Great curb appeal



## **Contact Information:**

TERRI ALEXANDER, SIOR

847.588.5641

terri.alexander@transwestern.com

#### JOHN NELSON

Senior Associate
312.257.2892

The information provided herein was obtained from sources believed reliable; however, Transwestern makes no guarantees, warranties or representations as to the completeness of accuracy thereof. The presentation of this property is submitted subject to errors, omissions, change of price or conditions, prior to sale or lease, or withdrawl without notice. Copyright © 2020 Transwestern.

±6,412 SF OFFICE SPACE

FOR LEASE LOW DUPAGE COUNTY TAXES NEW ROOF WITH WARRANTY



# 8140 CASS AVENUE

Darien, IL 60561

# **Building Layout**









## **Contact Information:**

TERRI ALEXANDER, SIOR

Senior Vice Presiden 847 588 5641

terri.alexander@transw