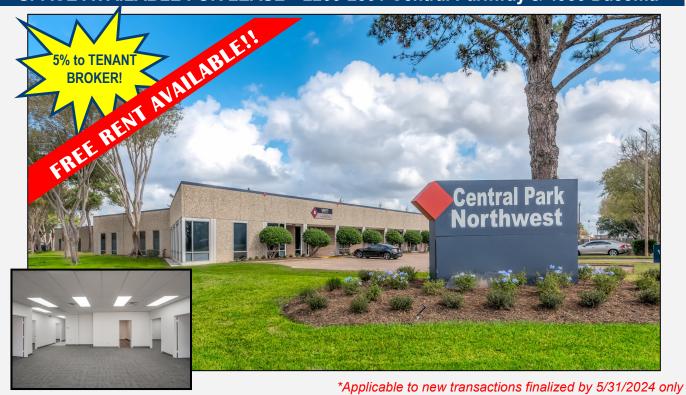

## **CENTRAL PARK NORTHWEST**

SPACE AVAILABLE FOR LEASE—2200-2501 Central Parkway & 4930 Dacoma

## **PROPERTY FEATURES**

This 292,672 SF complex in Northwest Houston features grade level and dock well spaces. Whether you require office, flex or warehouse space, this 8-building project can accommodate your needs. Spaces are available from 1,760 square feet to 6,000 square feet. Come see how your company can grow with Central Park Northwest.

- On-site management
- All concrete paving
- Ample parking
- · Exterior tenant signage
- 100% AC available in some spaces
- Three-phase available in 5,026 sq. ft.
- Park-like setting/attractive landscaping
- Responsive management/ownership/leasing
- · After-hours patrol
- Excellent ingress/egress
- Tiltwall construction