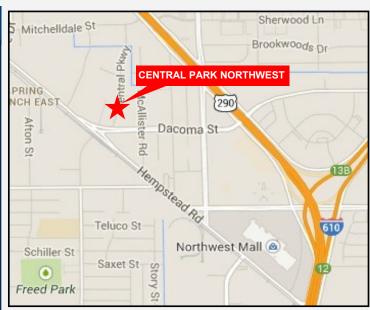

## **CENTRAL PARK NORTHWEST**

SPACE AVAILABLE FOR LEASE—2200-2501 Central Parkway & 4930 Dacoma