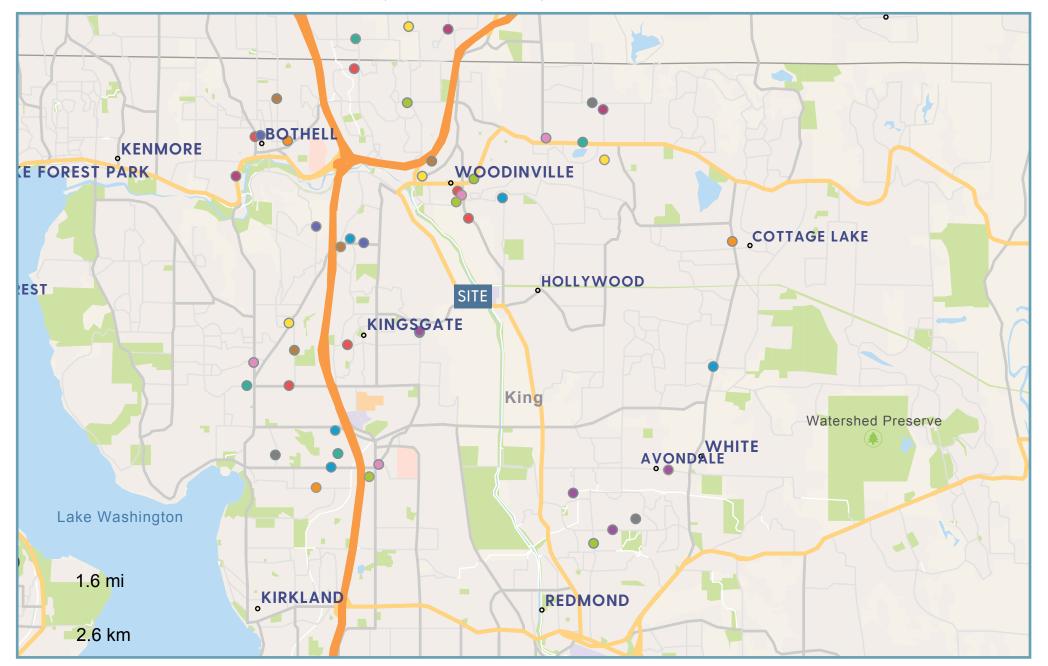

## WOODINVILLE CHILDCARE SPACE | FOR LEASE

15327 140TH PL NE | WOODINVILLE, WA 98072

JACOB MORGAN 425.455.0500 jacobm@jshproperties.com ALEX VLASKI 425.455.0500 alexv@jshproperties.com



325 166TH AVENUE NE, SUITE F-260 | REDMOND, WA 98052 425.455.0500 | WWW.JSHPROPERTIES.COM

## WOODINVILLE POTENTIAL DAYCARE | FOR LEASE

| RSF   | BASE RENT | NNN   |
|-------|-----------|-------|
| 3,360 | \$30/SF   | \$TBD |

- » LOCATED AT GOLD CREEK TENNIS & SPORTS CLUB
- » INCLUDES SEPARATE ENTRANCE FROM CLUB
- » AFFLUENT WOODINVILLE LOCATION
- » OVER 30% OF AREA HOUSEHOLDS WITH CHILDREN





## AREA SCHOOLS AND CHILDCARE CENTERS (PRE-SCHOOL THRU HIGH SCHOOL)