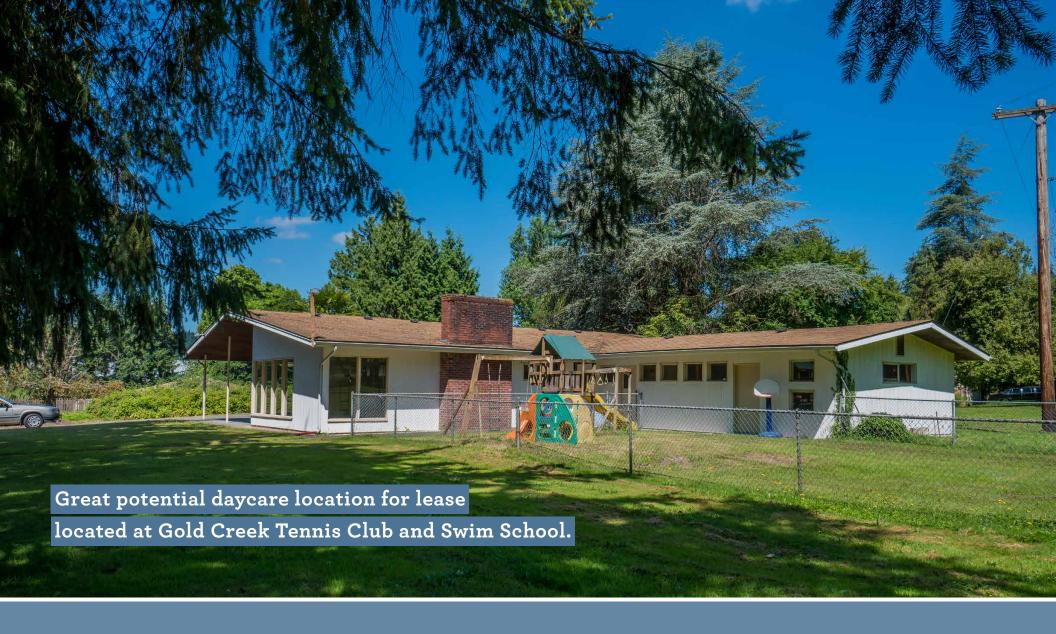

## WOODINVILLE POTENTIAL DAYCARE | FOR LEASE

| RSF   | BASE RENT | NNN   |
|-------|-----------|-------|
| 3,360 | \$30/SF   | \$TBD |

- » LOCATED AT GOLD CREEK TENNIS & SPORTS CLUB
- » INCLUDES SEPARATE ENTRANCE FROM CLUB
- » AFFLUENT WOODINVILLE LOCATION
- » OVER 30% OF AREA HOUSEHOLDS WITH CHILDREN