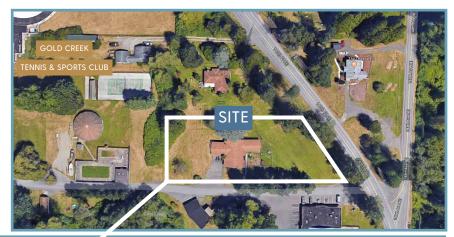

## WOODINVILLE POTENTIAL DAYCARE | FOR LEASE

| RSF   | BASE RENT | NNN   |
|-------|-----------|-------|
| 3,360 | \$30/SF   | \$TBD |

- » LOCATED AT GOLD CREEK TENNIS & SPORTS CLUB
- » INCLUDES SEPARATE ENTRANCE FROM CLUB
- » AFFLUENT WOODINVILLE LOCATION
- » OVER 30% OF AREA HOUSEHOLDS WITH CHILDREN