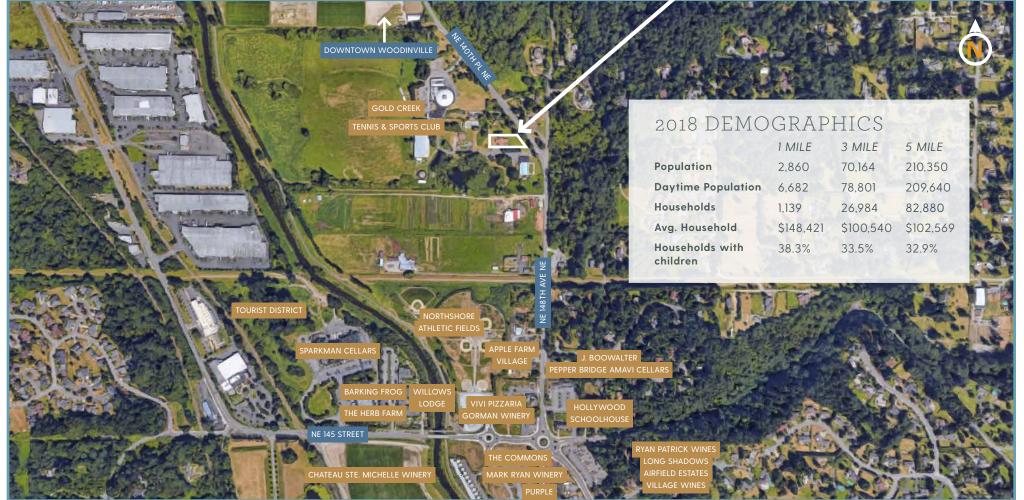

## WOODINVILLE POTENTIAL DAYCARE | FOR LEASE

| RSF   | BASE RENT | NNN   |
|-------|-----------|-------|
| 3,360 | \$30/SF   | \$TBD |

- » LOCATED AT GOLD CREEK TENNIS & SPORTS CLUB
- » INCLUDES SEPARATE ENTRANCE FROM CLUB
- » AFFLUENT WOODINVILLE LOCATION
- » OVER 30% OF AREA HOUSEHOLDS WITH CHILDREN