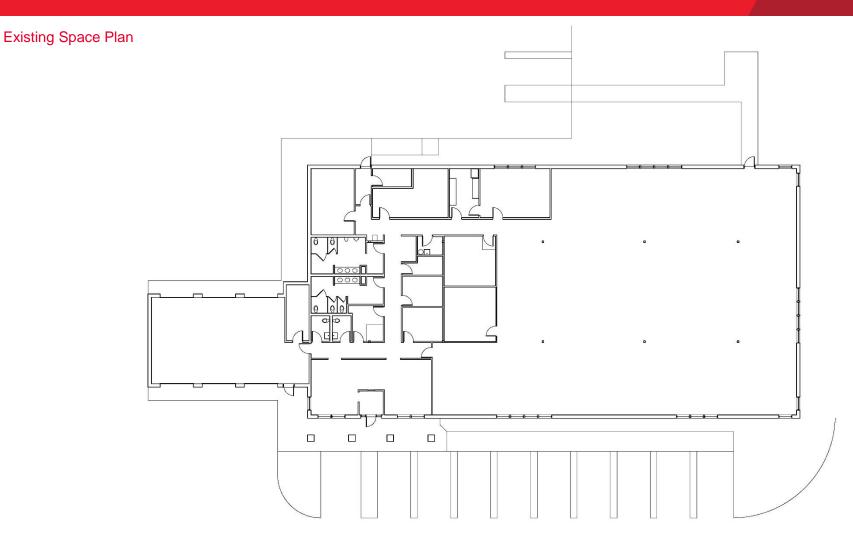

## FOR SALE 1515 Insurance Lane

Albemarle County, VA

Opportunity exists to divide large block into separate office spaces, built to tenant's space requirements. Example renderings show possible space layouts.