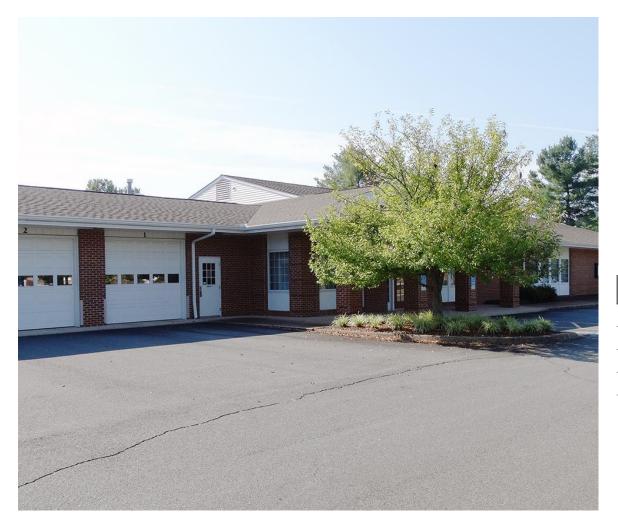

## **Property Features**

- Rare opportunity to own a large block of office space in Albemarle County
- Great for owner-occupant or investor
- Space can be subdivided or used in whole, up to 12,620 SF
- Close to National Ground Intelligence Center and Charlottesville Airport
- Great for data center, call center or office space
- Drive through Garage Bays
- · Building updated within last 5 years
- Highly secure facility