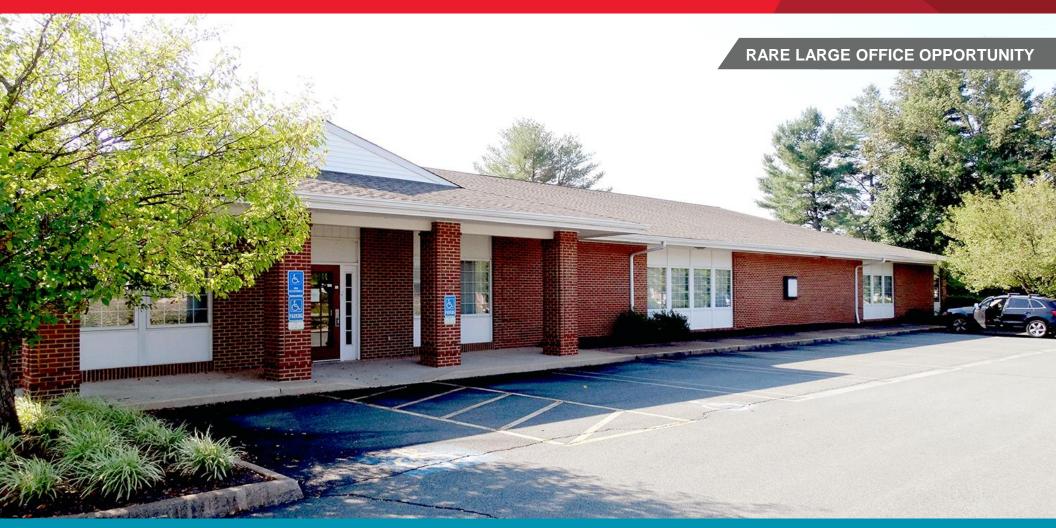

## FOR SALE 1515 Insurance Lane

Albemarle County, VA

## **Great Office Space With Parking**

For more information, contact:

## **Property Features**

- Rare opportunity to own a large block of office space in Albemarle County
- Great for owner-occupant or investor
- Space can be subdivided or used in whole, up to 12,620 SF
- Close to National Ground Intelligence Center and Charlottesville Airport
- Great for data center, call center or office space
- Drive through Garage Bays
- · Building updated within last 5 years
- Highly secure facility