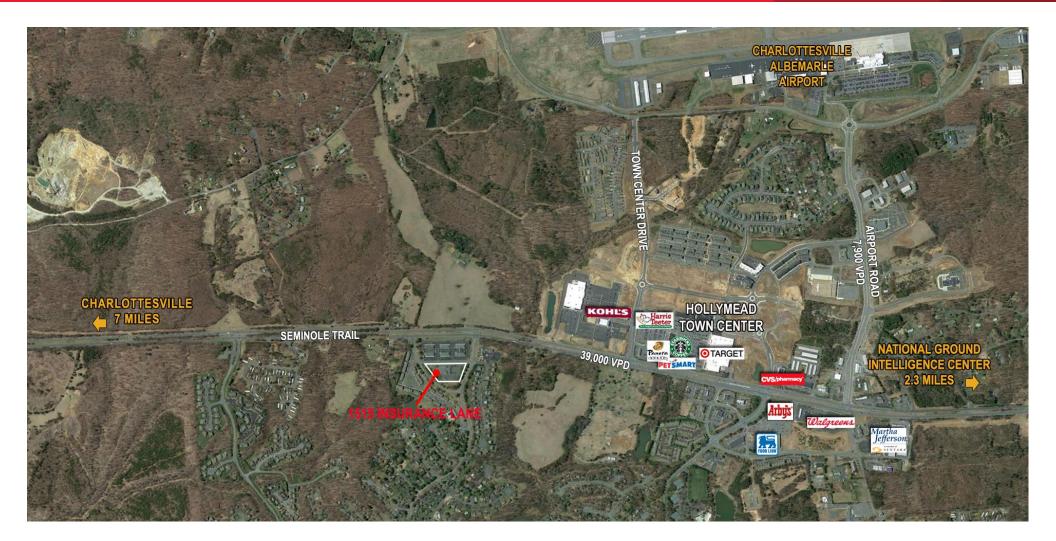

## **Property Features**

- Rare opportunity to own a large block of office space in Albemarle County
- Great for owner-occupant or investor
- Space can be subdivided or used in whole, up to 12,620 SF
- Close to National Ground Intelligence Center and Charlottesville Airport
- Great for data center, call center or office space
- Drive through Garage Bays
- · Building updated within last 5 years
- Highly secure facility