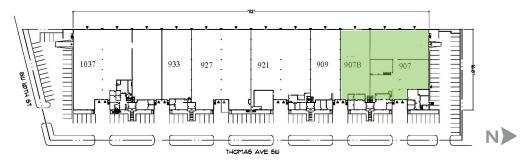

### PROPERTY INFORMATION

- + 28,800 SF shell; 3,912 SF office
- + 4 dock doors, 1 ramp
- + End cap space with small securable yard
- + Abundant parking
- + Easy access to I-5, I-405 and SR167
- Potential to combine to 38,500 SF, 57,900 SF or 77,300 SF
- + Available March 1, 2020
- + Call brokers for rates