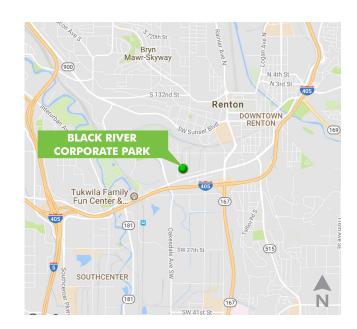

# BLACK RIVER CORPORATE PARK

907

**THOMAS AVENUE SW** 

Renton, WA 98057





### PROPERTY INFORMATION

- + 28,800 SF shell; 3,912 SF office
- + 4 dock doors, 1 ramp
- + End cap space with small securable yard
- + Abundant parking
- + Easy access to I-5, I-405 and SR167
- Potential to combine to 38,500 SF, 57,900 SF or 77,300 SF
- + Available March 1, 2020
- + Call brokers for rates





## **CONTACT US**

#### **ANDREW STARK**

+1 206 442 2746 andrew.stark@cbre.com

#### **ANDREW HITCHCOCK**

+1 206 442 2719 andrew.hitchcock@cbre.com

#### **ZAC SNEDEKER**

+1 206 442 2709 zac.snedeker@cbre.com CBRE, Inc. 1420 5th Ave, Ste 1700 Seattle, WA 98101



# **BLACK RIVER CORPORATE PARK**





#### 28,800 SF WITH 3,912 SF OFFICE



© 2019 CBRE, Inc. All rights reserved. This information has been obtained from sources believed reliable, but has not been verified for accuracy or completeness. You should conduct a careful, independent investigation of the property and verify all information. Any reliance on this information is solely at your own risk. CBRE and the CBRE logo are service marks of CBRE, Inc. All other marks displayed on this document are the property of their respe