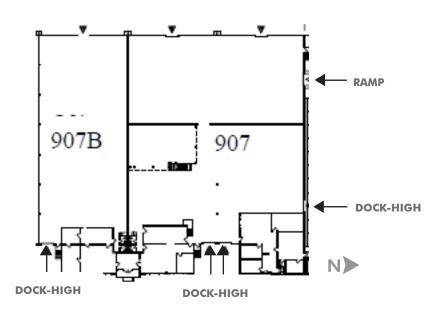

### PROPERTY INFORMATION

- + 28,800 SF shell; 3,912 SF office
- + 4 dock doors, 1 ramp
- + End cap space with small securable yard
- + Abundant parking
- + Easy access to I-5, I-405 and SR167
- Potential to combine to 38,500 SF, 57,900 SF or 77,300 SF
- + Available March 1, 2020
- + Call brokers for rates