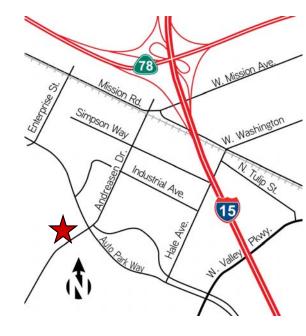

## 4,000 SF Warehouse/Manufacturing

701 S. ANDREASEN DRIVE, SUITE B, ESCONDIDO, CA 92029