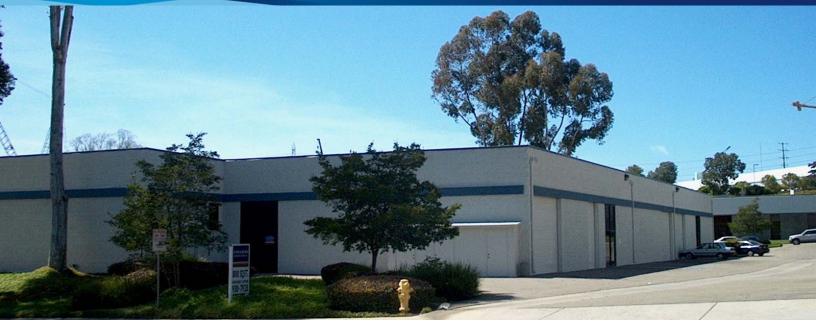

## 4,000 SF Warehouse/Manufacturing

701 S. ANDREASEN DRIVE, SUITE B, ESCONDIDO, CA 92029

## **Building Amenities**

- » 4,000 SF Upgraded Warehouse/Manufacturing Building
- » Small Office With Two Restrooms
- » Extra Storage Above Office Area
- » Located Adjacent to Escondido's Premier Business Park The WineRidge Business Park
- » Excellent Truck Circulation Access From Two Streets (Andreasen Drive and Vinewood Street)
- » Truck Doors: One (1) 12' x 12'
- » Power: 150 Amps, 110/208v, 400 Amps Single Phase (Extensive Electrical Distribution)
- » 16' Minimum Clear Height
- » Zoning: IP