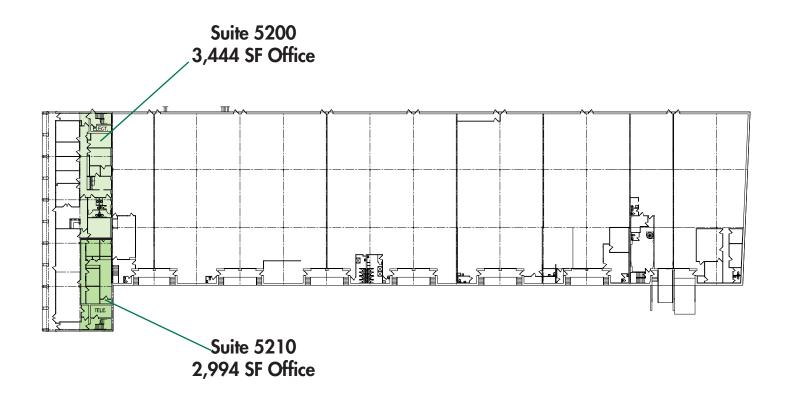

## PROPERTY HIGHLIGHTS

Rental Rate: \$9.00 NNN

**Space:** Suite 5200: 3,444 SF

☐ Office: 6,438 SF

Parking: 1 per 1,000 SF

**Zoning:** 0CM 100

**Operating Expenses:** \$2.77 PSF

**Loading:** N/A