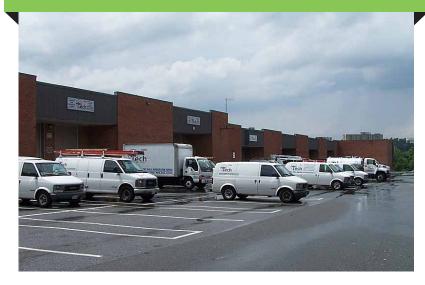

# EISENHOWER

INDUSTRIAL CENTER

WAREHOUSE SPACE

## FOR LEASE

ALEXANDRIA, VA 22304

## PARK OVERVIEW

Built to accommodate a broad range of requirements, including but not limited to warehousing, distribution, and light manufacturing

- Allows for flexible tenant uses with 19' to 22' clear heights
- Average of 90' truck court radius
- Excellent access to I-495 and I-95 with easy access to Arlington and Washington, D.C. via I-395
- Walking distance to METRO Blue Line Station (Van Dorn St)
- > Built in 1974