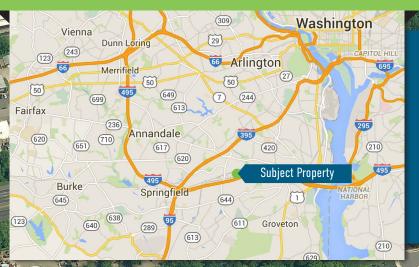

## FOR LEASE

ALEXANDRIA, VA 22304

LOCATION OVERVIEW

#### DISTANCE TO:

| Interstate 495               | 1 Mile   |
|------------------------------|----------|
| Interstate 95                | 3 Miles  |
| Reagan National Airport      | 8 Miles  |
| Washington DC                | 12 Miles |
| Interstate 66                | 13 Miles |
| Dulles Toll Rd               | 14 Miles |
| Dulles International Airport | 28 Miles |