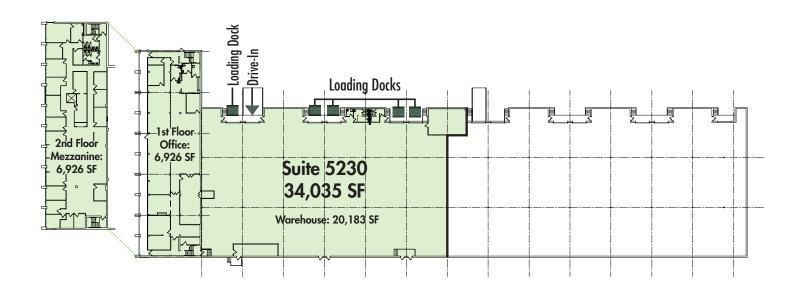

#### PROPERTY HIGHLIGHTS

Rental Rate: \$9.75 NNN

**Space:** Suite 5230: 34,035 SF

∟ Office: 13,852 SF

Parking: 1 per 1,000 SF

**Column Spacing:** 30' x 30'

**Zoning:** 0CM 100

**Ceiling Height:** 19' - 22'

**Operating Expenses:** \$2.77 PSF

**Loading:** Five (5) Loading Docks

One (1) Drive-In

**Bob Gibbs** 

Executive Vice President +1 703 905 0301 bob.gibbs@cbre.com **Tony Russo** 

Senior Vice President +1 703 905 0210 tony.russo@cbre.com Daniela Patino