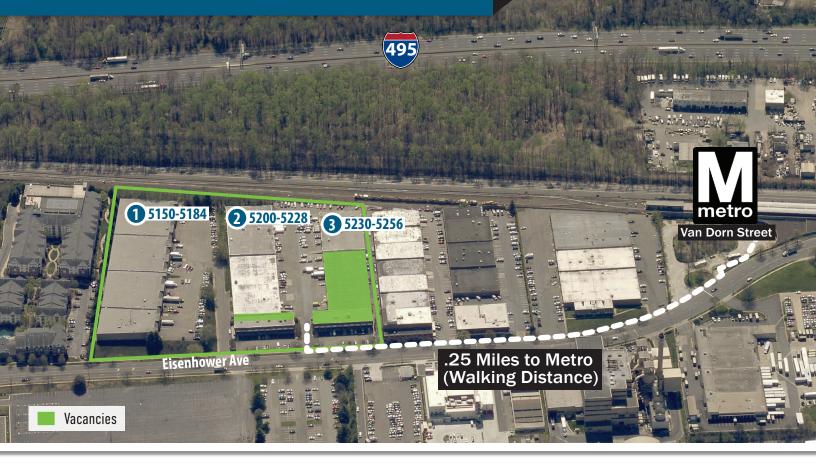

## PARK OVERVIEW

Built to accommodate a broad range of requirements, including but not limited to warehousing, distribution, and light manufacturing

- Allows for flexible tenant uses with 19' to 22' clear heights
- Average of 90' truck court radius
- Excellent access to I-495 and I-95 with easy access to Arlington and Washington, D.C. via I-395
- Walking distance to METRO Blue Line Station (Van Dorn St)
- > Built in 1974

## PROPERTY HIGHLIGHTS

> Rental Rate: \$9.00 - \$9.75 NNN

**Suite 5210**: 2,994 SF - 6,438 SF

Suite 5200: 3,444 SF - 6,438 SF

Suite 5230: 20,183 SF - 34,035 SF

**Parking:** 1 per 1,000 SF

> Column Spacing: 30′ × 30′

**Zoning:** OCM 100

> Clear Height: 19' - 22' Clear

Operating Expenses: \$2.77 PSF