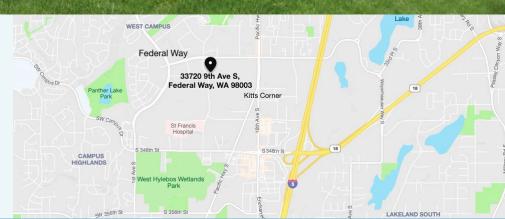

#### LEASE INFO

Suite 12: Lease Rate: 742 SF \$18.00/SF/YR, Mod Gross Rate does not include janitorial or electricity

**PROPERTY FEATURES** 

Near several amenities and St. Francis Hospital

Easy access to I-5, SR-18 and SR-167