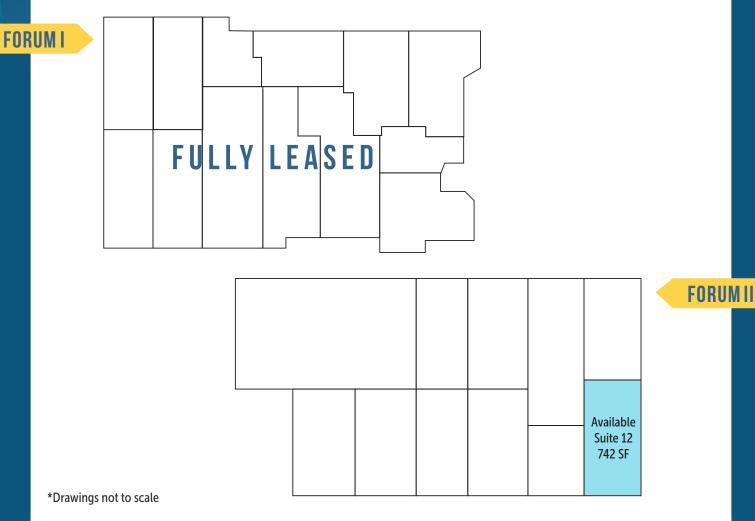

### FOR LEASE

742 SF AVAILABLE

#### LEASE INFO

Suite 12: Lease Rate: 742 SF \$18.00/SF/YR, Mod Gross Rate does not include janitorial or electricity

**PROPERTY FEATURES** 

Near several amenities and St. Francis Hospital

Easy access to I-5, SR-18 and SR-167