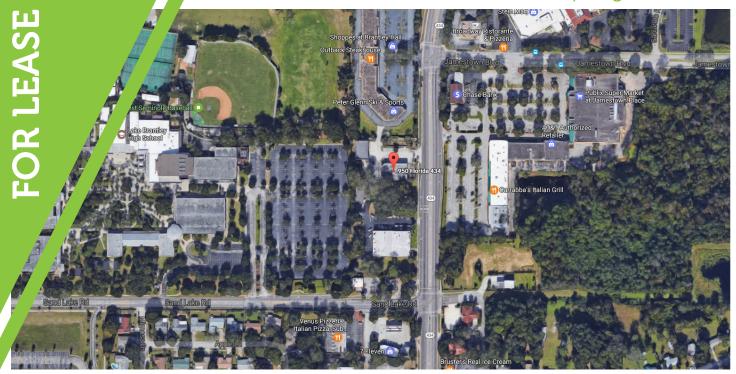

## PIAS – Altamonte Springs

950 SR 434, Altamonte Springs, FL 32714

## **Property Highlights**

Neighborhood Strip Center in densely populated affluent community

Adjacent to Lake Brantley Highschool

Co-tenants include Verizon Wireless, Play It Again Sports

Adjacent to major retailers such as Publix, The Fresh Market, Stein Mart, Chase Bank, AT&T Outback Steakhouse, Carrabba's, Great Clips, Burger Fi, Metro Diner & more

Easy access to SR 434 and SR 436

No warranty expressed or implied has been made as to the accuracy of the information provided herein, no liability assumed for error or omissions

Jason Glaser Sales Associate P 305.792.5760 F 305.792.5764 jason@tciicapital.com