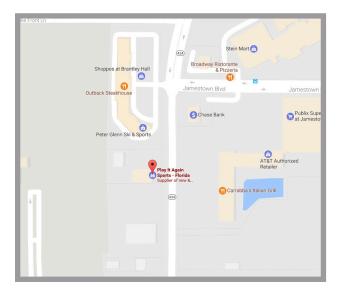

## **Property Highlights**

Neighborhood Strip Center in densely populated affluent community

Adjacent to Lake Brantley Highschool

Co-tenants include Verizon Wireless, Play It Again Sports

Adjacent to major retailers such as Publix, The Fresh Market, Stein Mart, Chase Bank, AT&T Outback Steakhouse, Carrabba's, Great Clips, Burger Fi, Metro Diner & more

Easy access to SR 434 and SR 436

No warranty expressed or implied has been made as to the accuracy of the information provided herein, no liability assumed for error or omissions

Jason Glaser Sales Associate P 305.792.5760 F 305.792.5764 jason@tciicapital.com