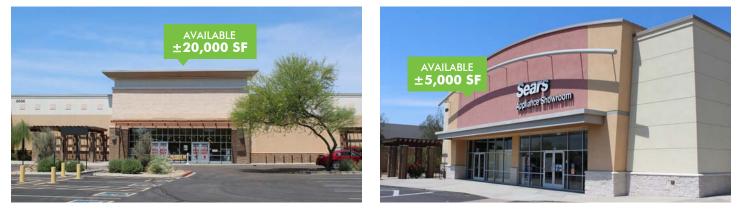

### PROPERTY INFO

- + ±41,500 SF, ±20,000 SF and ±5,000 SF available
- + Outstanding location just off the Loop 101 freeway
- + Convenient access to the very prosperous NE Valley area
- North Scottsdale location with high average household incomes: \$102,815 within a mile\*
- + 2016 population: 64,615 within 3 miles of the Property\*
- + Join: