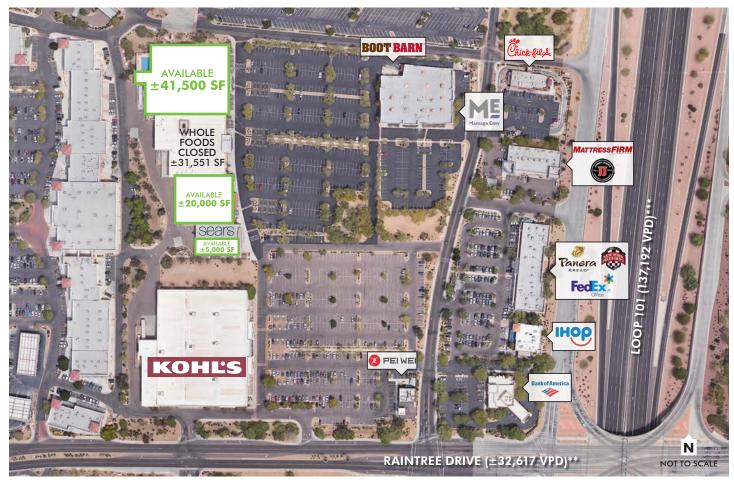

### PROPERTY INFO

- + ±41,500 SF, ±20,000 SF and ±5,000 SF available
- + Outstanding location just off the Loop 101 freeway
- + Convenient access to the very prosperous NE Valley area
- North Scottsdale location with high average household incomes: \$102,815 within a mile\*
- + 2016 population: 64,615 within 3 miles of the Property\*
- + Join:

# Loop 101 & Raintree

\*Source: ADOT 2010; \*\*Source: ADOT 2017

RETAIL