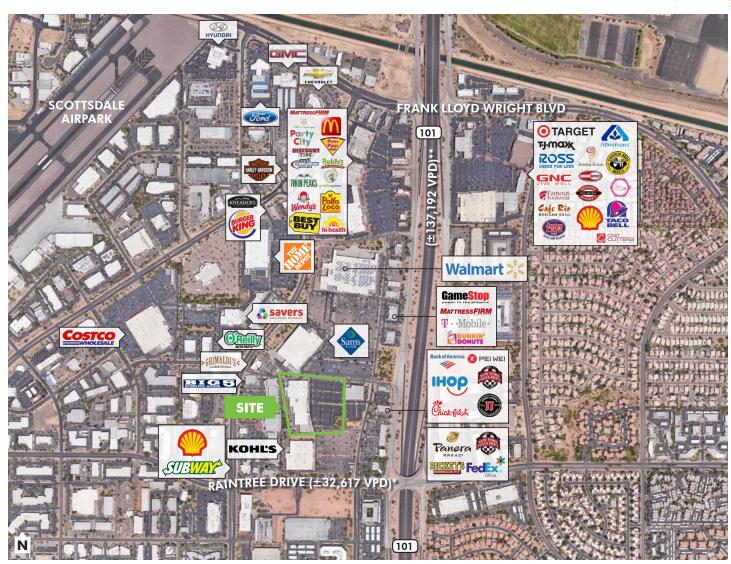

# Loop 101 & Raintree

### PROPERTY INFO

- + ±41,500 SF, ±20,000 SF and ±5,000 SF available
- + Outstanding location just off the Loop 101 freeway
- + Convenient access to the very prosperous NE Valley area
- North Scottsdale location with high average household incomes: \$102,815 within a mile\*
- + 2016 population: 64,615 within 3 miles of the Property\*
- + Join:

# Loop 101 & Raintree

\*Source: ADOT 2010; \*\*Source: ADOT 2017

RETAIL