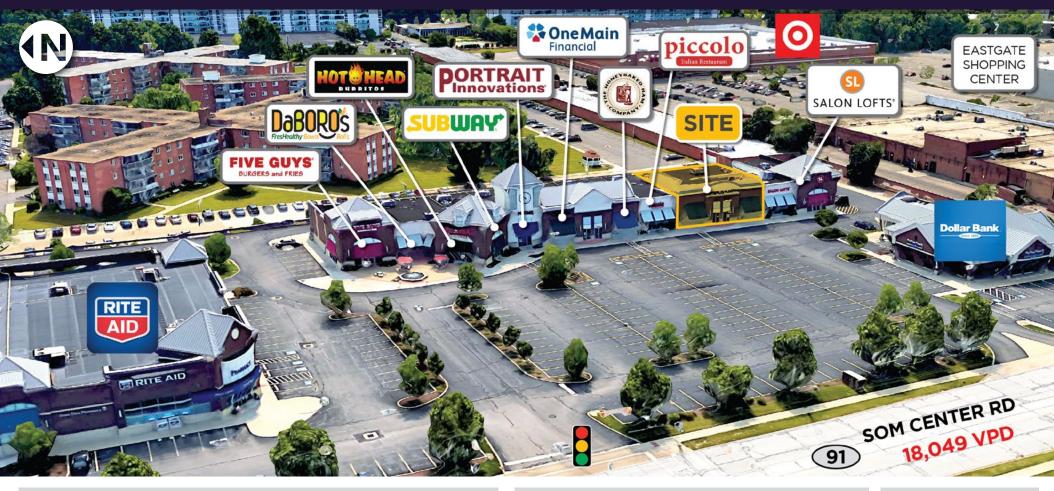

## MAYFIELD TOWNE CENTER

MAYFIELD HEIGHTS, OH

## **PROPERTY HIGHLIGHTS**

- Former Rite Rug space (4,714 SF) available with about 55 ft of frontage on SOM Center
- Space can be demised
- Located at a signalized intersection
- Adjacent to Eastgate Shopping Center
- Join Rite Aid, Five Guys, Subway, Portrait Innovations & Salon Lofts
- Around the corner from Cleveland Clinic's Hillcrest Hospital, one of the nation's top 100 hospitals with 500+ registered beds