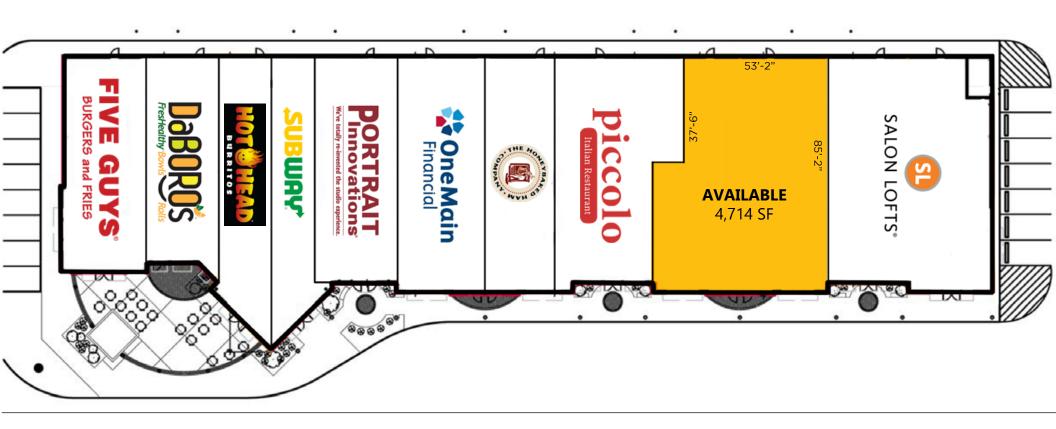

## **PROPERTY HIGHLIGHTS**

- Former Rite Rug space (4,714 SF) available with about 55 ft of frontage on SOM Center
- Space can be demised
- Located at a signalized intersection
- Adjacent to Eastgate Shopping Center
- Join Rite Aid, Five Guys, Subway, Portrait Innovations & Salon Lofts
- Around the corner from Cleveland Clinic's Hillcrest Hospital, one of the nation's top 100 hospitals with 500+ registered beds