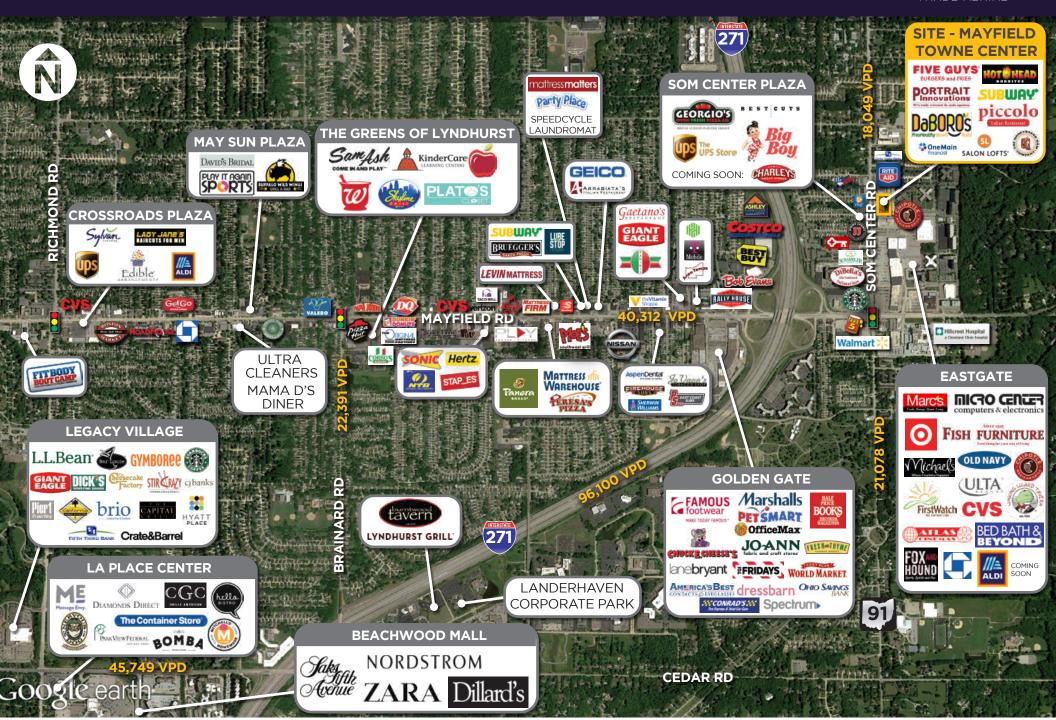

## **PROPERTY HIGHLIGHTS**

- Former Rite Rug space (4,714 SF) available with about 55 ft of frontage on SOM Center
- Space can be demised
- Located at a signalized intersection
- Adjacent to Eastgate Shopping Center
- Join Rite Aid, Five Guys, Subway, Portrait Innovations & Salon Lofts
- Around the corner from Cleveland Clinic's Hillcrest Hospital, one of the nation's top 100 hospitals with 500+ registered beds

## **SOM CENTER RD**