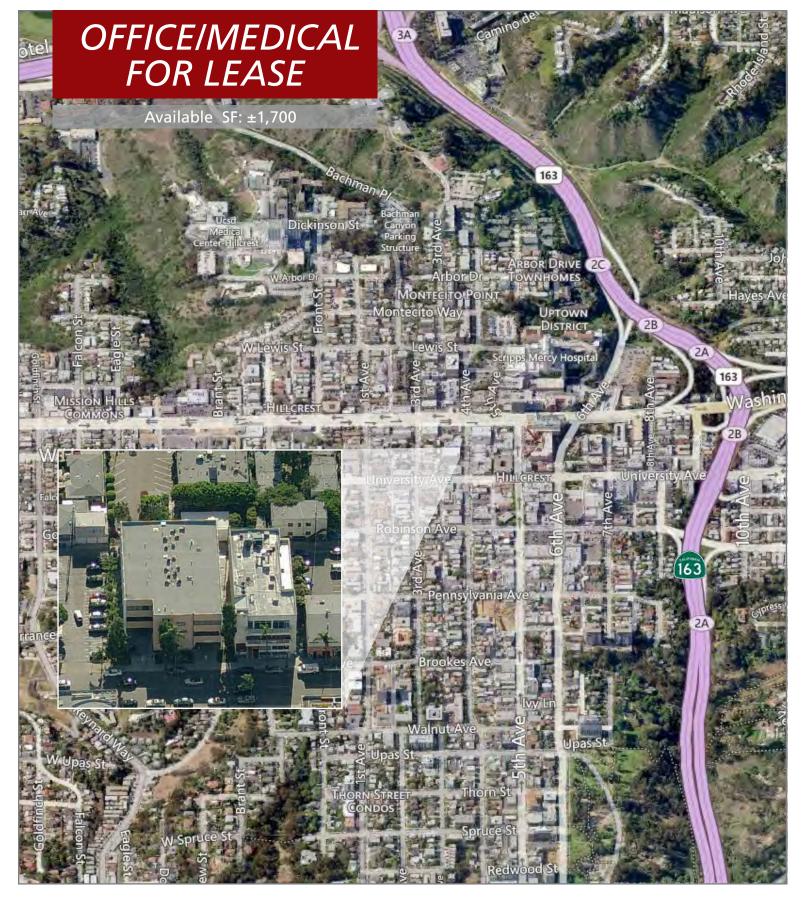

- Outstanding Location off
   Fourth Avenue in the Heart of
   Hillcrest
- Ample Free Parking
- Prominent Building Signage
   Available
- Walking Distance to UCSD Medical Center and Scripps Mercy Hospital

## **PROPERTY OVERVIEW**

Sub Market: Uptown West/Park West

### **BUILDING DATA**

Total Building SF: ± 26,100

Parking: Free Covered Spaces

#### **LISTING DATA**

Available SF: Third Floor ±1,700 RSF

Available: Now

# OFFICE/MEDICAL FOR LEASE

Available SF: ±1.700

**Parking Lot** 

All information furnished regarding property for sale, rental or financing is from sources deemed reliable, but no warranty or representation is made to the accuracy thereof and same is submitted to errors, omissions, change of price, rental or other conditions prior to sale, lease or financing or withdrawal without notice. No liability of any kind is to be imposed on the broker herein.