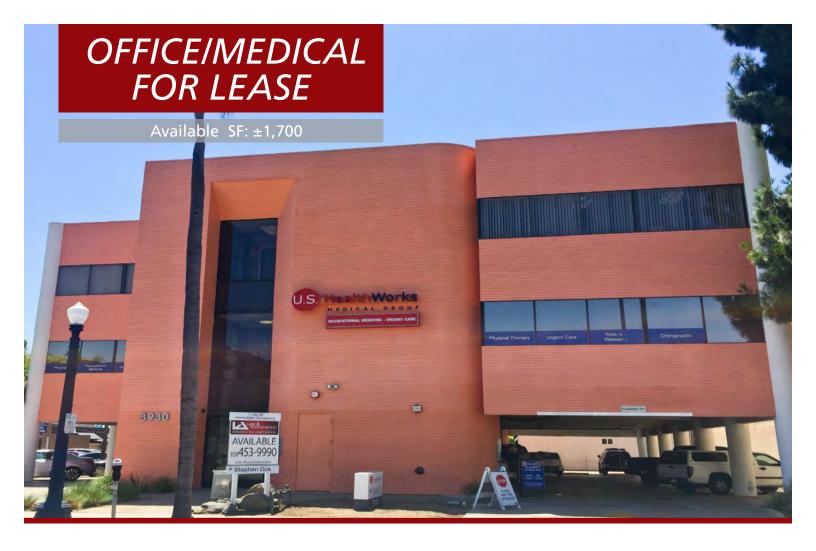

# OFFICE/MEDICAL FOR LEASE

Available SF: ±1.700

**Parking Lot** 

All information furnished regarding property for sale, rental or financing is from sources deemed reliable, but no warranty or representation is made to the accuracy thereof and same is submitted to errors, omissions, change of price, rental or other conditions prior to sale, lease or financing or withdrawal without notice. No liability of any kind is to be imposed on the broker herein.

#### **LISTING DATA**

Available SF: Third Floor ±1,700 RSF

Available: Now

### **BUILDING DATA**

Total Building SF: ± 26,100

Parking: Free Covered Spaces