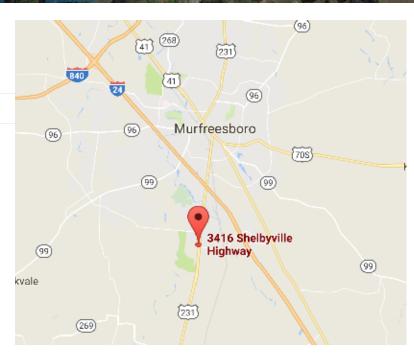

For Sale

1,276 SF Office Space



# 3416 Shelbyville Hwy

Murfreesboro, TN 37127

## Property Features

- Redevelopment opportunity (available to assemble up 1.5 plus acres) or buy and own your own building.
- Directly across the street from new development: Marketplace of Savannah Ridge (130,000 SF Center)
- Walmart directly across the street
- 0.47 Acres
- 29,000 VPD Traffic Count
- \$479,000



#### For more information:

#### Ben Claybaker, CCIM

bclaybaker@nainashville.com 615.377.4747

#### Brandon Hoop

bhoop@nainashville.com 615.377.4747

### **♀** 5141 Virginia Way

Suite 230 Brentwood, TN 37027 nainashville.com

For Sale

# 1,276 SF Office Space







For more information:

Ben Claybaker, CCIM

bclaybaker@nainashville.com 615.377.4747

**☑** Brandon Hoop

bhoop@nainashville.com 615.377.4747