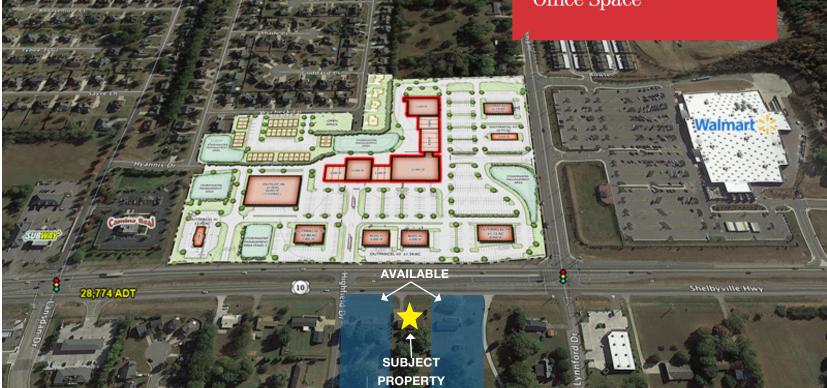

## Property Features

- Redevelopment opportunity (available to assemble up 1.5 plus acres) or buy and own your own building.
- Directly across the street from new development: Marketplace of Savannah Ridge (130,000 SF Center)
- Walmart directly across the street
- 0.47 Acres
- 29,000 VPD Traffic Count
- \$479,000