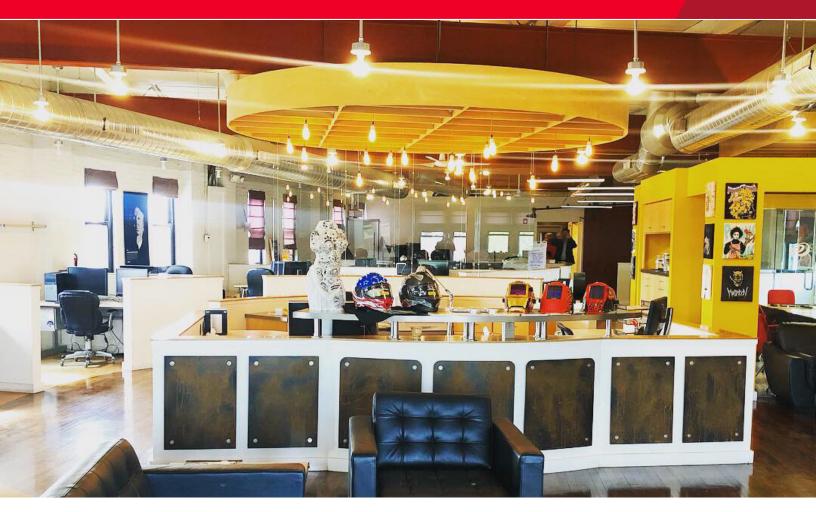

### **Property Highlights**

- · Turnkey Ohio City office space available
- 4,739 SF third floor creative loft space available
- Move-in ready with furniture
- High visibility on Lorain Avenue signage available
- Large window line, exposed steel, wood and brick
- · High ceilings, no interior columns
- 15 dedicated tenant parking spots
- \$16.00/SF gross

## Go Media 3rd Floor Space

**David Leb** 

Sales Associate 216.525.1488 dleb@crescorealestate.com **Brad Nosan** 

**Property Advisors** 216.591.1920 bnosan@pagcommercial.com 3 Summit Park Drive, Suite 200