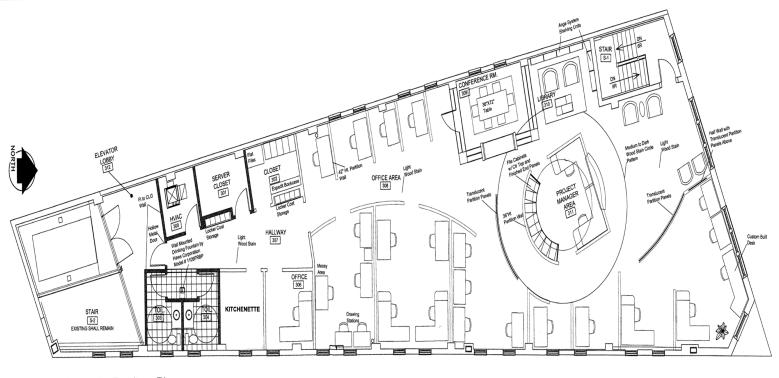

## **3rd Floor Layout**

Go Media Furniture Plan

Scale 3/16"=1'-0"

4,739 Square Feet

**DAVID LEB** 

Senior Sales Associate 216.525.1488 dleb@crescorealestate.com **BRAD NOSAN** 

Property Advisors 216.591.1920 bnosan@pagcommercial.com 3 Summit Park Drive, Suite 200