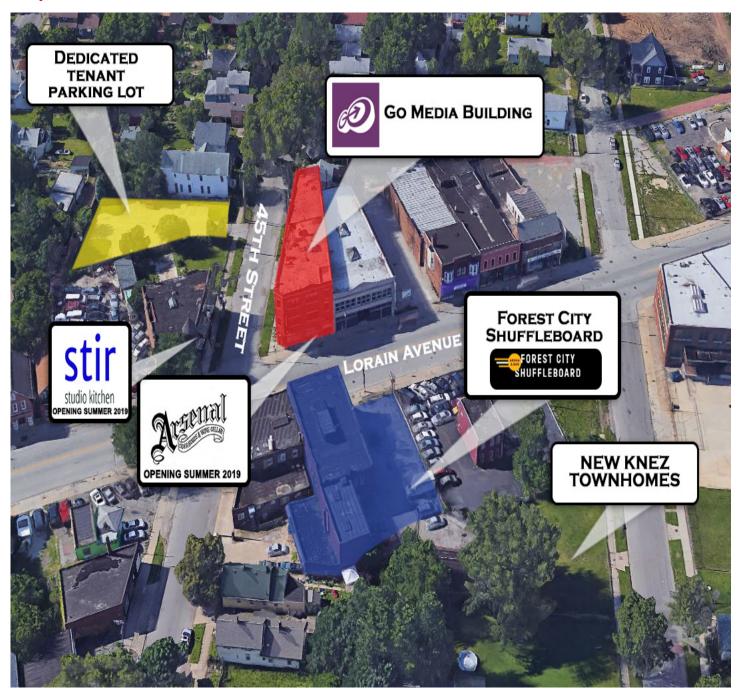

### Area Amenities

- Directly across from the brand new Forest City Shuffleboard Club & Kitchen
- Platform Brewery, Plum Kitchen, Urban Community School and Mason's Creamery within 2 blocks
- · Less than 3 miles to downtown Cleveland
- Ample on-street parking
- · Located on bus line

## Map of Location