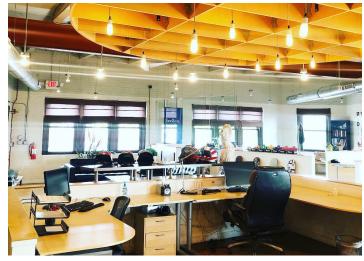

### **Property Highlights**

- · Turnkey Ohio City office space available
- 4,739 SF third floor creative loft space available
- Move-in ready with furniture
- High visibility on Lorain Avenue signage available
- Large window line, exposed steel, wood and brick
- · High ceilings, no interior columns
- 15 dedicated tenant parking spots
- \$16.00/SF gross