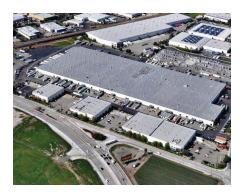

# 875-943 S AZUSA AVE,

CITY OF INDUSTRY, CA 91748

20,000 SF

# **PROPERTY HIGHLIGHT**

- + Property Sub-type: Warehouse
- + Rentable Building Area 572,224 SF
- + Min. Divisible: 300 SF
- + On-Site Office with Warehouse

- + Full Service Gross
  - + Build-to-Suite
  - + No Credit Check

### **FACILITY PHOTOS**