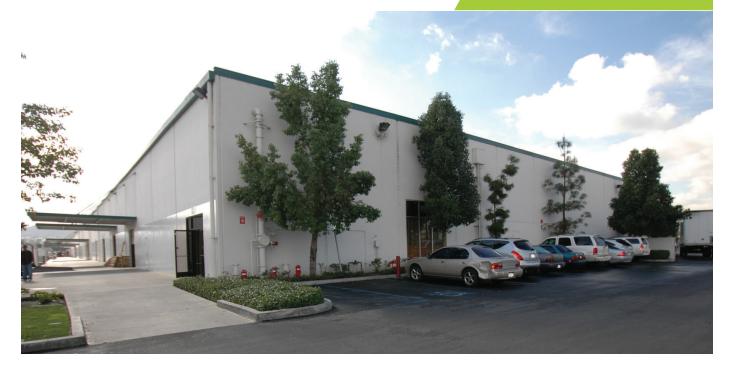

# 875-943 S AZUSA AVE,

CITY OF INDUSTRY, CA 91748

20,000 SF

# **PROPERTY HIGHLIGHT**

- + Property Sub-type: Warehouse
- + Rentable Building Area 572,224 SF
- + Min. Divisible: 300 SF
- + On-Site Office with Warehouse

- + Full Service Gross
  - + Build-to-Suite
  - + No Credit Check