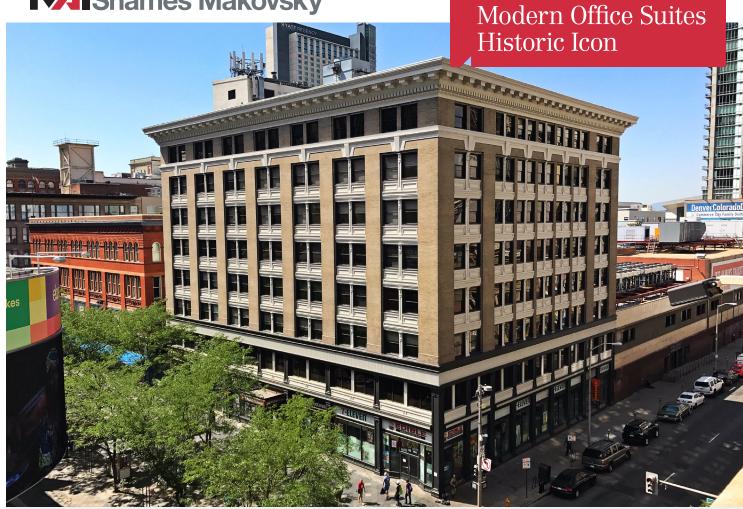

# The Symes Building

820 16th Street | Denver, Colorado 80202

# **Property Overview**

- Modern office suites in historic downtown office building available for lease
- Open concept layouts, modern finishes, and incredible views of Downtown Denver
- Premier location surrounded by fine dining, upscale hotels, shopping, entertainment venues, and more
- Multiple RTD Light Rail Stations within short walking distance and just half a mile from Union Station
- On-site property management, new HVAC, card key access, and upgraded common area finishes