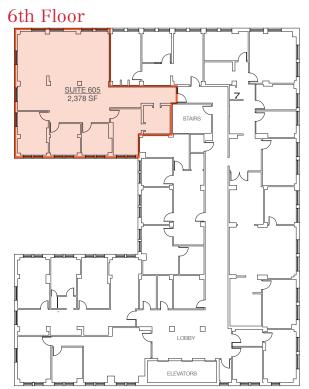

# **Property Facts**

Available Suites:

| 12,518 SF        |
|------------------|
| 3,547 SF         |
| 1,206 SF         |
| 2,378 SF         |
| 11,066 SF        |
| 94,793 SF        |
| 1906 / 2016      |
| \$7.63/SF (2017) |
|                  |