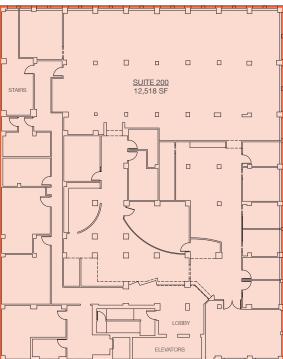

# **Property Facts**

Available Suites:

| 12,518 SF        |
|------------------|
| 3,547 SF         |
| 1,206 SF         |
| 2,378 SF         |
| 11,066 SF        |
| 94,793 SF        |
| 1906 / 2016      |
| \$7.63/SF (2017) |
|                  |

# 2nd Floor