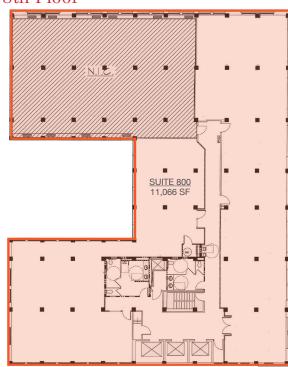

# **Property Facts**

Available Suites:

| 12,518 SF        |
|------------------|
| 3,547 SF         |
| 1,206 SF         |
| 2,378 SF         |
| 11,066 SF        |
| 94,793 SF        |
| 1906 / 2016      |
| \$7.63/SF (2017) |
|                  |

# 8th Floor

For more information: Connor Donahue 720 881 7539 cdonahue@shamesmakovsky.com 820 16th Street Denver, Colorado

For Lease

Dorit Fischer 303 565 3025 dfischer@shamesmakovsky.com