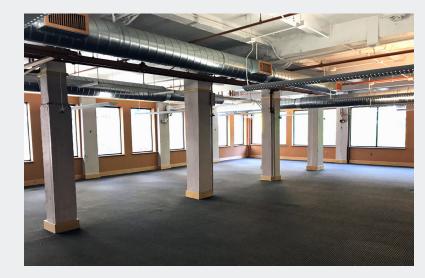

# **Property Overview**

- Modern office suites in historic downtown office building available for lease
- Open concept layouts, modern finishes, and incredible views of Downtown Denver
- Premier location surrounded by fine dining, upscale hotels, shopping, entertainment venues, and more
- Multiple RTD Light Rail Stations within short walking distance and just half a mile from Union Station
- On-site property management, new HVAC, card key access, and upgraded common area finishes