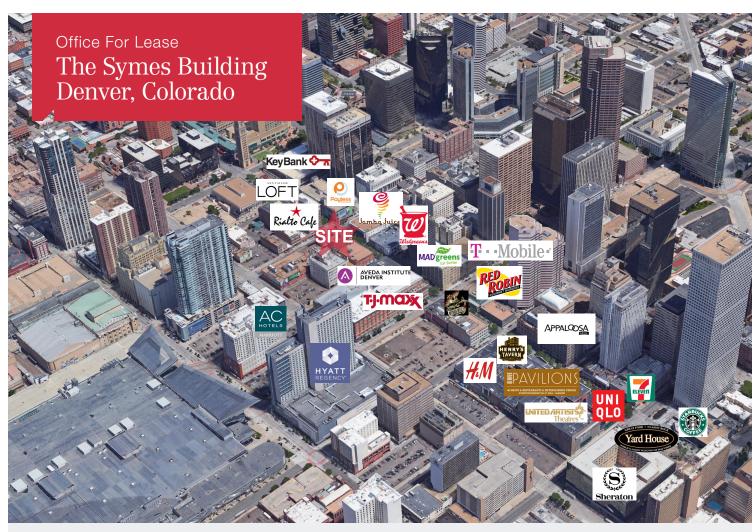

# The Symes Building

820 16th Street | Denver, Colorado 80202

# **Property Overview**

- Modern office suites in historic downtown office building available for lease
- Open concept layouts, modern finishes, and incredible views of Downtown Denver
- Premier location surrounded by fine dining, upscale hotels, shopping, entertainment venues, and more
- Multiple RTD Light Rail Stations within short walking distance and just half a mile from Union Station
- On-site property management, new HVAC, card key access, and upgraded common area finishes