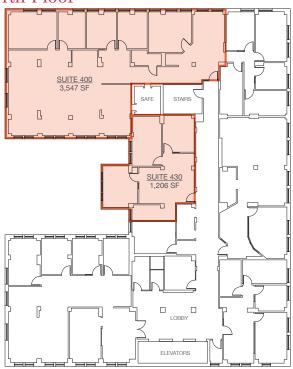

# **Property Facts**

Available Suites:

| 12,518 SF        |
|------------------|
| 3,547 SF         |
| 1,206 SF         |
| 2,378 SF         |
| 11,066 SF        |
| 94,793 SF        |
| 1906 / 2016      |
| \$7.63/SF (2017) |
|                  |

# 4th Floor

Denver, CO 80202 303 534 5005

1400 Glenarm Place, Suite 100 naishamesmakovsky.com