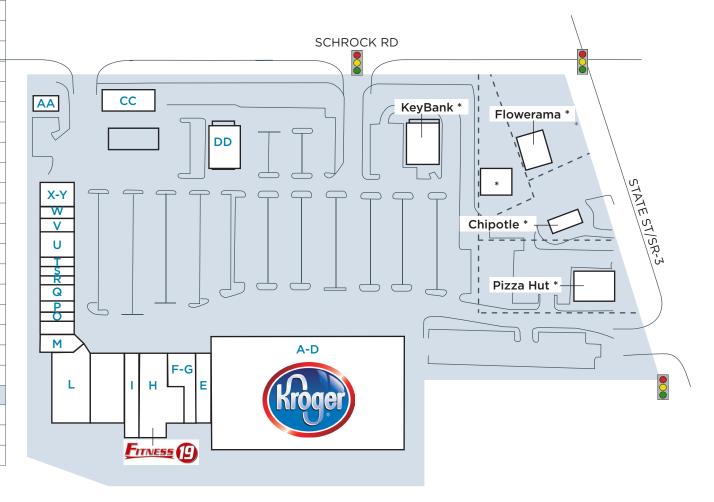

#### **Chad Hamrick**

614.744.2033 DIRECT 614.228.5331 OFFICE CHamrick@castoinfo.com

250 Civic Center Drive, Suite 500 Columbus, Ohio 43215 www.castoinfo.com

| SPACE        | TENANT                     | SIZE        |
|--------------|----------------------------|-------------|
| A-D          | Kroger                     | 73,385 s.f. |
| E            | Pet Valu                   | 4,320 s.f.  |
| F-G          | China Garden               | 4,800 s.f.  |
| Н            | Fitness 19                 | 10,200 s.f. |
| I            | Red Wing Shoes             | 2,820 s.f.  |
| J-K          | AVAILABLE                  | 7,800 s.f.  |
| L            | Tuesday Morning            | 8,797 s.f.  |
| М            | Athletico Physical Therapy | 2,394 s.f.  |
| N            | AVAILABLE                  | 1,500 s.f.  |
| 0            | Fashion Care               | 900 s.f.    |
| Р            | H&R Block                  | 1,200 s.f.  |
| Q            | First Choice Haircutters   | 1,200 s.f.  |
| R            | EdwardJones Investments    | 900 s.f.    |
| S            | Sears Optical              | 900 s.f.    |
| Т            | Q&L Nails                  | 900 s.f.    |
| U            | Skyline Chili              | 2,400 s.f.  |
| V            | AccuQuest Hearing Center   | 1,200 s.f.  |
| W            | Code Red Wireless          | 1,200 s.f.  |
| X-Y          | Pizza Fire                 | 2,460 s.f.  |
| FREESTANDING |                            |             |
| AA           | The Pancake House          | 1,050 s.f.  |
| СС           | Kroger Gas                 | 4,048 s.f.  |
| DD           | Burger King                | 3,500 s.f.  |