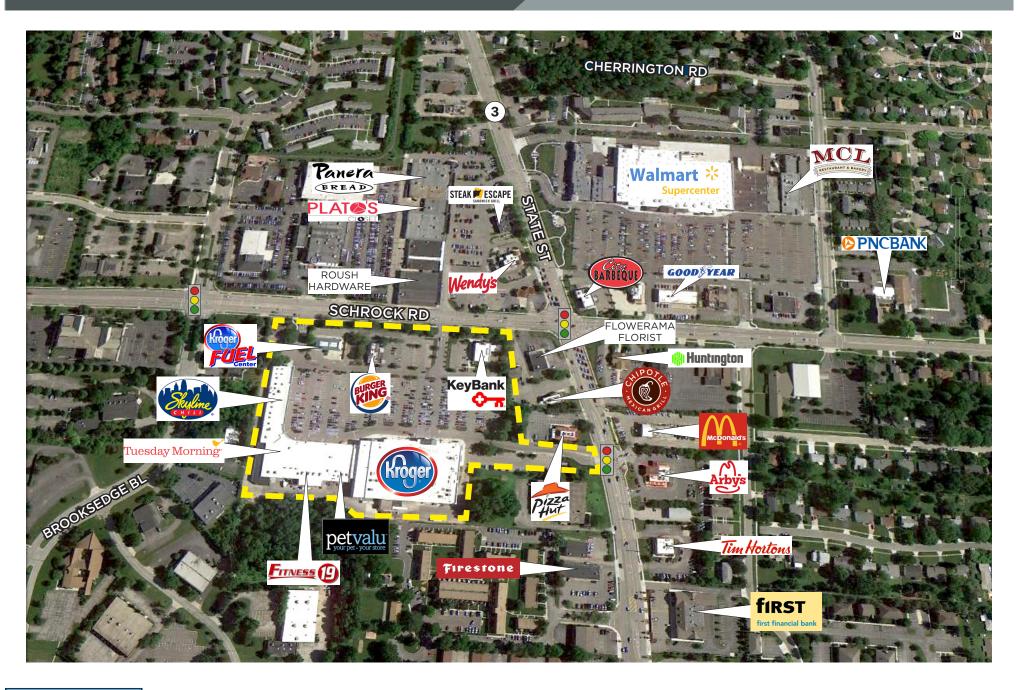

# WESTERVILLE PLAZA | Westerville, Ohio

Westerville Plaza is conveniently situated in a high density, high traffic location approximately one-half mile north of the Interstate 270/State Route 3 interchange in Westerville, Ohio. Concurrent with the expansion of the existing Kroger, the center was remodeled to include a new facade, improved landscaping and redesigned parking field. The open strip center offers easy access with frontage on both Schrock Road and State Street.

#### **Chad Hamrick**

614.744.2033 DIRECT 614.228.5331 OFFICE CHamrick@castoinfo.com

250 Civic Center Drive, Suite 500 Columbus, Ohio 43215 www.castoinfo.com

| SPACE        | TENANT                     | SIZE        |
|--------------|----------------------------|-------------|
| A-D          | Kroger                     | 73,385 s.f. |
| E            | Pet Valu                   | 4,320 s.f.  |
| F-G          | China Garden               | 4,800 s.f.  |
| Н            | Fitness 19                 | 10,200 s.f. |
| I            | Red Wing Shoes             | 2,820 s.f.  |
| J-K          | AVAILABLE                  | 7,800 s.f.  |
| L            | Tuesday Morning            | 8,797 s.f.  |
| М            | Athletico Physical Therapy | 2,394 s.f.  |
| N            | AVAILABLE                  | 1,500 s.f.  |
| 0            | Fashion Care               | 900 s.f.    |
| Р            | H&R Block                  | 1,200 s.f.  |
| Q            | First Choice Haircutters   | 1,200 s.f.  |
| R            | EdwardJones Investments    | 900 s.f.    |
| S            | Sears Optical              | 900 s.f.    |
| Т            | Q&L Nails                  | 900 s.f.    |
| U            | Skyline Chili              | 2,400 s.f.  |
| V            | AccuQuest Hearing Center   | 1,200 s.f.  |
| W            | Code Red Wireless          | 1,200 s.f.  |
| X-Y          | Pizza Fire                 | 2,460 s.f.  |
| FREESTANDING |                            |             |
| AA           | The Pancake House          | 1,050 s.f.  |
| СС           | Kroger Gas                 | 4,048 s.f.  |
| DD           | Burger King                | 3,500 s.f.  |