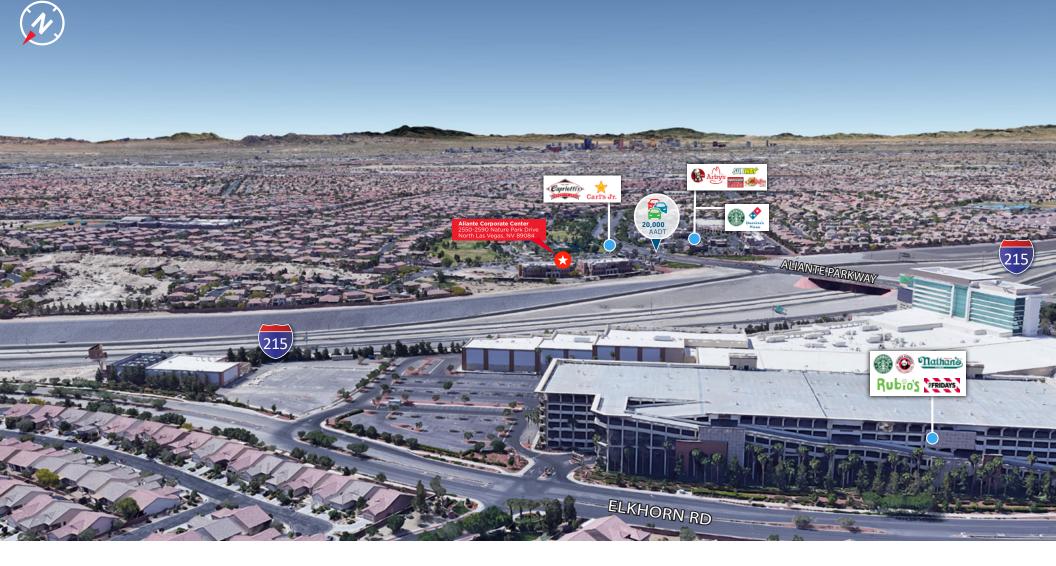

## Aliante Corporate Center 2550-2590 Nature Park Drive North Las Vegas, NV 89084

Aliante Corporate Center - Located at the Southeast corner of I-215 and Aliante Parkway. 2550 & 2590 Nature Park Drive are two, two-story suburban office buildings with Class A finishes, located in the master planned community of Aliante. These buildings are the first two of a three-building office center totaling 83.463 square feet and are located directly across the street from a neighborhood anchored shopping center, which includes a variety of restaurants, cafes, banking and retail services. Aliante, encompasses 1,905-acres and approximately 7,500 homes, with an anticipated population of about 20,000. Aliante features an 18-hole championship, daily fee golf course, city parks, and the \$600 million Aliante hotel and Casino. Approximately 7.500 contiguous acres have been set aside for the development of master planned communities in North Las Vegas, one of the Country's fastest growing cities.

Aliante Retail Amenities – located directly across the street from Aliante Corporate Center is a neighborhood anchored shopping center, which will include a variety of restaurants, cafes, banking and financial services.

Anchored by Smith's Food & Drug, Wells Fargo Bank, Bank of Nevada, Citibank, & Chase Bank; Join Verizon Wireless, The UPS Store, T-Mobile, Great Clips, Leslie's Pool Supply, & RE/MAX Advantage.

Restaurants include Arby's, KFC, Starbuck's, Domino's, Sierra Gold Tavern, Waffles Cafe, China A Go-Go, Subway's, Thrifty Ice Cream, Rivas Mexican Grill, Rocco's NY Pizza, & Kaizen Fusion Roll & Sushi > Excellent Access, Visibility & Parking