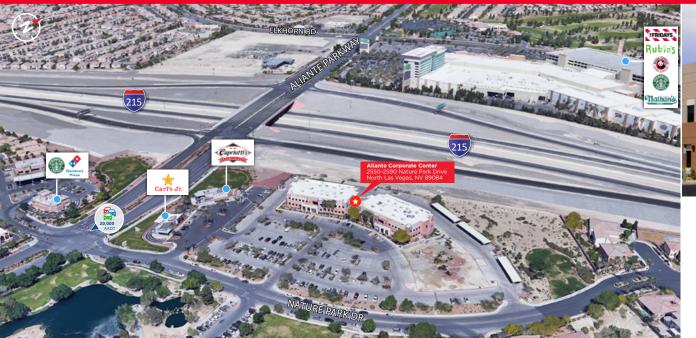

## Aliante Corporate Center 2550-2590 Nature Park Drive North Las Vegas, NV 89084

Aliante Corporate Center - Located at the Southeast corner of I-215 and Aliante Parkway. 2550 & 2590 Nature Park Drive are two, two-story suburban office buildings with Class A finishes, located in the master planned community of Aliante. These buildings are the first two of a three-building office center totaling 83.463 square feet and are located directly across the street from a neighborhood anchored shopping center, which includes a variety of restaurants, cafes, banking and retail services. Aliante, encompasses 1,905-acres and approximately 7,500 homes, with an anticipated population of about 20,000. Aliante features an 18-hole championship, daily fee golf course, city parks, and the \$600 million Aliante hotel and Casino. Approximately 7.500 contiguous acres have been set aside for the development of master planned communities in North Las Vegas, one of the Country's fastest growing cities.

Aliante Retail Amenities – located directly across the street from Aliante Corporate Center is a neighborhood anchored shopping center, which will include a variety of restaurants, cafes, banking and financial services.

Anchored by Smith's Food & Drug, Wells Fargo Bank, Bank of Nevada, Citibank, & Chase Bank; Join Verizon Wireless, The UPS Store, T-Mobile, Great Clips, Leslie's Pool Supply, & RE/MAX Advantage.

Restaurants include Arby's, KFC, Starbuck's, Domino's, Sierra Gold Tavern, Waffles Cafe, China A Go-Go, Subway's, Thrifty Ice Cream, Rivas Mexican Grill, Rocco's NY Pizza, & Kaizen Fusion Roll & Sushi > Excellent Access, Visibility & Parking