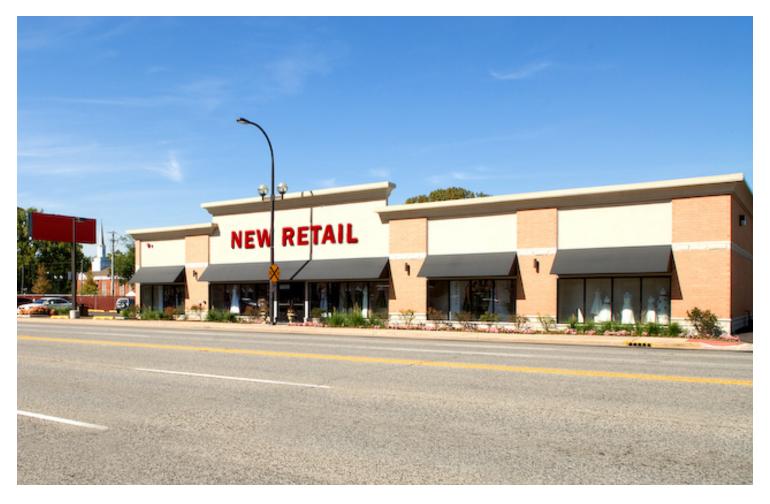

# 5020 W. 95th Street

Oak Lawn, IL | 60453

## For Lease

**Retail Property** 

- Up to ±3,018 SF available (divisible)
- ▶ ±100' of frontage along 95th Street
- New traffic light coming soon
- Parking available on both the east and west side of the premises
- Join new medical tenant
- Close to neighboring retail, the Oak Lawn Metra station, Oak Lawn Library and other city facilities
- Neighboring retailers include Walgreens, Fifth Third Bank, Marshalls, Starbucks and Lou Malnati's