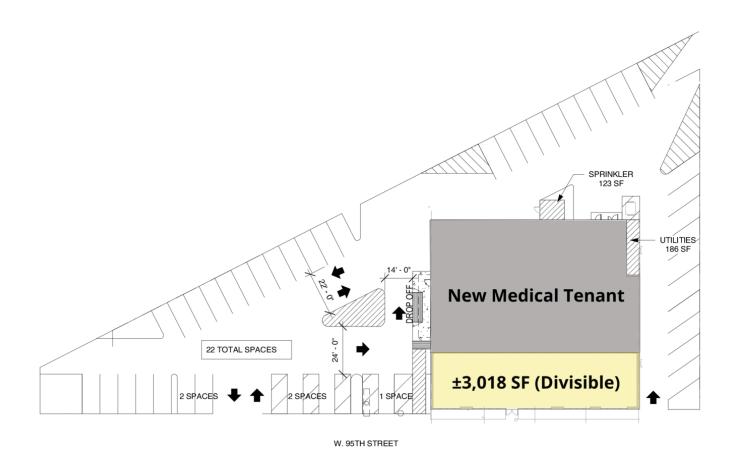

## For Lease

**Retail Property** 

- Up to ±3,018 SF available (divisible)
- ▶ ±100' of frontage along 95th Street
- New traffic light coming soon
- Parking available on both the east and west side of the premises
- Join new medical tenant
- Close to neighboring retail, the Oak Lawn Metra station, Oak Lawn Library and other city facilities
- Neighboring retailers include Walgreens, Fifth Third Bank, Marshalls, Starbucks and Lou Malnati's