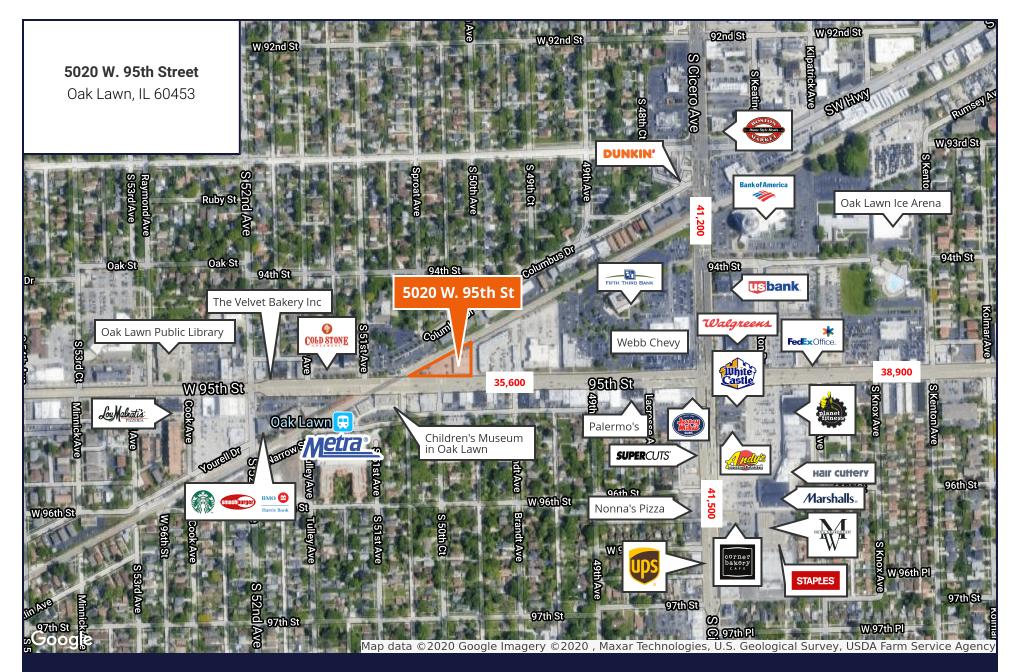

# 5020 W. 95th Street

Oak Lawn, IL | 60453

## For Lease

**Retail Property** 

- Up to ±3,018 SF available (divisible)
- ▶ ±100' of frontage along 95th Street
- New traffic light coming soon
- Parking available on both the east and west side of the premises
- Join new medical tenant
- Close to neighboring retail, the Oak Lawn Metra station, Oak Lawn Library and other city facilities
- Neighboring retailers include Walgreens, Fifth Third Bank, Marshalls, Starbucks and Lou Malnati's

| DEMOGRAPHICS                          |          |          |          |
|---------------------------------------|----------|----------|----------|
|                                       | 1 MILE   | 3 MILES  | 5 MILES  |
| Estimated Population                  | 20,423   | 178,639  | 483,721  |
| Adj. Daytime<br>Demographics          | 23,763   | 163,037  | 427,245  |
| Estimated Households                  | 7,929    | 63,828   | 167,946  |
| Estimated Average<br>Household Income | \$83,350 | \$80,090 | \$75,737 |