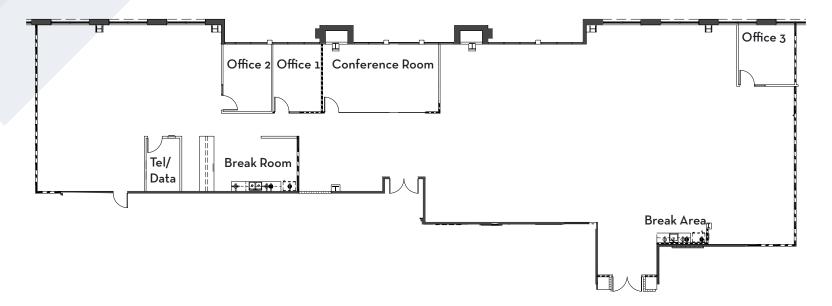

|
|---------------|--------------------------------|-------------|--------|--------------------------------------------------------------------------------------------------------------------------|
|               | 5780 Fleet Street<br>Suite 160 | 2,283       | \$3.20 | <ul> <li>Double door entry off main lobby</li> <li>4 offices, conference, reception, kitchen and open bullpen</li> </ul> |
|               | 5780 Fleet Street<br>Suite 200 | 2,461-6,874 | \$3.20 | <ul> <li>Double door entry off main lobby</li> <li>Flexible layout</li> <li>Divisible</li> </ul>                         |

**CBRE** 











#### 5780 Fleet Street, Suite 160 2,283 SF





page 5 | CBRE

#### 5780 Fleet Street, Suite 200 6,874 SF







page 6 | CBRE

#### **FLOOR PLANS**

#### FOR MORE INFORMATION, PLEASE CONTACT:

**ROGER CARLSON** Lic. 01236185 +1 760 438 8533

roger.carlson@cbre.com

#### BLAKE WILSON Lic. 02001878 +1 760 438 8587 blake.wilson@cbre.com

CBRE, INC. 5780 Fleet Street, Suite 100 Carlsbad, CA 92008 www.cbre.com

© 2019 CBRE, Inc. The information contained in this document has been obtained from sources believed reliable. While CBRE, Inc. does not doubt its accuracy, CBRE, Inc. has not verified it and makes no guarantee, warranty or representation about it. It is your responsibility to independently confirm its accuracy and completeness. Any projections, opinions, assumptions or estimates used are for example only and do not represent the current or future performance of the property. The value of this