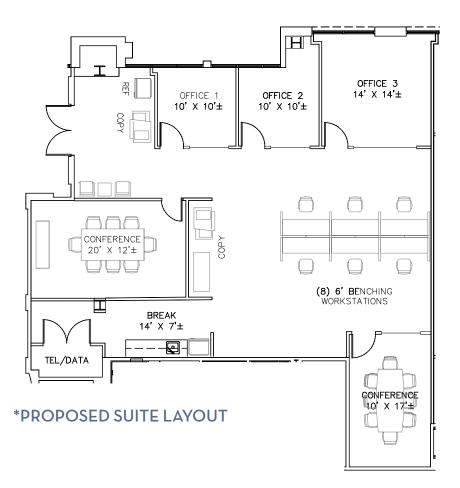

#### **FLOOR PLANS**

| AVAILABILITY: | ADDRESS                        | SF          | RATE   | SUITE FEATURES                                                                                                           |
|---------------|--------------------------------|-------------|--------|--------------------------------------------------------------------------------------------------------------------------|
|               | 5780 Fleet Street<br>Suite 160 | 2,283       | \$3.20 | <ul> <li>Double door entry off main lobby</li> <li>4 offices, conference, reception, kitchen and open bullpen</li> </ul> |
|               | 5780 Fleet Street<br>Suite 200 | 2,461-6,874 | \$3.20 | <ul> <li>Double door entry off main lobby</li> <li>Flexible layout</li> <li>Divisible</li> </ul>                         |