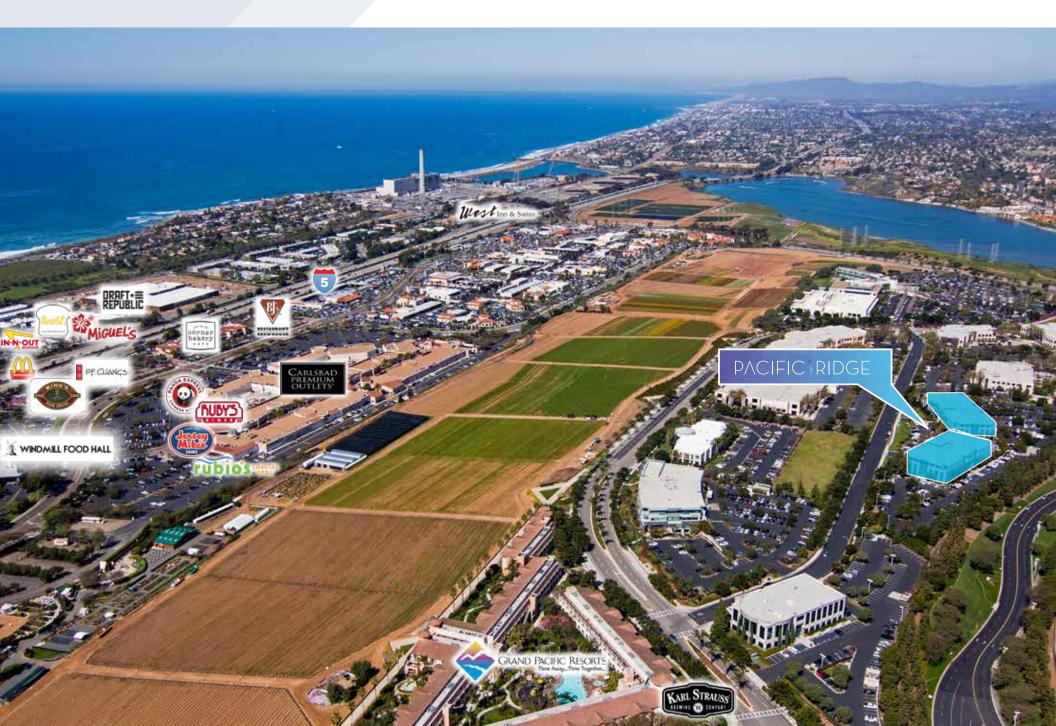

FEATURES

- » Pacific Ocean views
- » Located in the premier Carlsbad Ranch Business Park less than one mile to Interstate-5 from Palomar Airport Road or Cannon Road
- » Close proximity to restaurants, services, retail shops & entertainment
- » Fitness facility, showers & lockers
- » Central courtyard with water feature, & Wi-Fi Patio
- » Spacious private view balconies
- » Electric car charging stations