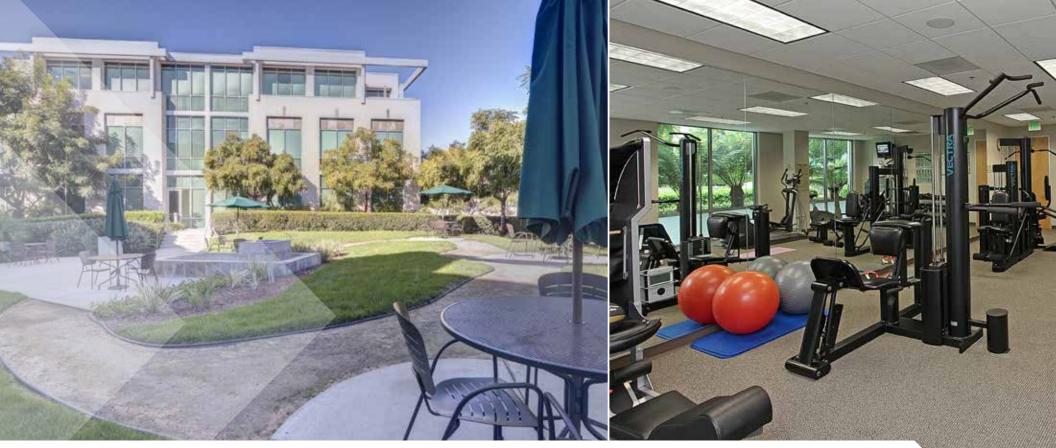

FEATURES

- » Pacific Ocean views
- » Located in the premier Carlsbad Ranch Business Park less than one mile to Interstate-5 from Palomar Airport Road or Cannon Road
- » Close proximity to restaurants, services, retail shops & entertainment
- » Fitness facility, showers & lockers
- » Central courtyard with water feature, & Wi-Fi Patio
- » Spacious private view balconies
- » Electric car charging stations