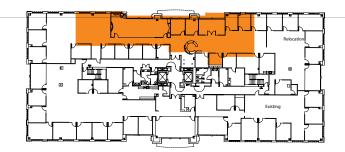

|
|---------------|--------------------------------|-------------|--------|--------------------------------------------------------------------------------------------------------------------------|
|               | 5780 Fleet Street<br>Suite 160 | 2,283       | \$3.20 | <ul> <li>Double door entry off main lobby</li> <li>4 offices, conference, reception, kitchen and open bullpen</li> </ul> |
|               | 5780 Fleet Street<br>Suite 200 | 2,461-6,874 | \$3.20 | <ul> <li>Double door entry off main lobby</li> <li>Flexible layout</li> <li>Divisible</li> </ul>                         |

**CBRE** 











#### 5780 Fleet Street, Suite 160 2,283 SF





page 5 | CBRE

#### 5780 Fleet Street, Suite 200 6,874 SF







page 6 | CBRE

#### **FLOOR PLANS**

#### FOR MORE INFORMATION, PLEASE CONTACT:

**ROGER CARLSON** Lic. 01236185 +1 760 438 8533

roger.carlson@cbre.com

#### BLAKE WILSON Lic. 02001878 +1 760 438 8587 blake.wilson@cbre.com

CBRE, INC. 5780 Fleet Street, Suite 100 Carlsbad, CA 92008 www.cbre.com

© 2019 CBRE, Inc. The information contained in this document has been obtained from sources believed reliable. While CBRE, Inc. does not doubt its accuracy, CBRE, Inc. has not verified it and makes no guarantee, warranty or representation about it. It is your responsibility to independently confirm its accuracy and completeness. Any projections, opinions, assumptions or estimates used are for example only and do not represent the current or future performance of the property. The value of th