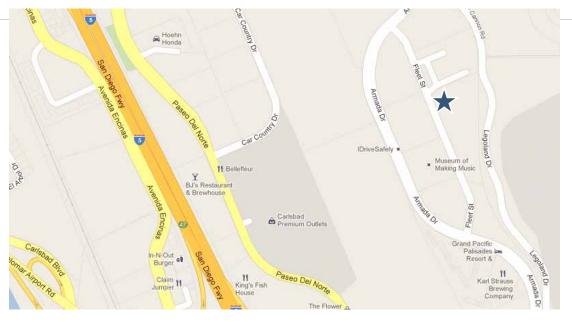

FEATURES

- » Pacific Ocean views
- » Located in the premier Carlsbad Ranch Business Park less than one mile to Interstate-5 from Palomar Airport Road or Cannon Road
- » Close proximity to restaurants, services, retail shops & entertainment
- » Fitness facility, showers & lockers
- » Central courtyard with water feature, & Wi-Fi Patio
- » Spacious private view balconies
- » Electric car charging stations