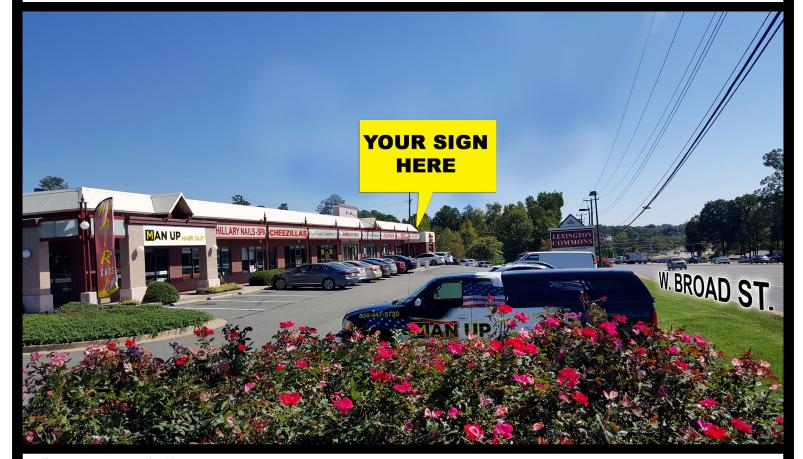

## LEXINGTON COMMONS

10156 - 10192 WEST BROAD STREET | GLEN ALLEN, VA 23060

#### **FEATURES**

- 1,360 SF RETAIL SPACE FOR LEASE. Possible extension with outside seating.
- Ideal location with excellent visibility.
- Join our newest tenant Cheezilla's!
- Direct frontage on West Broad Street with signalized access.
- Over 49,000 vehicles per day.
- Less than a mile away from Innsbrook Corporate Center.
- Bustling daytime population.
- Direct access to I-64.