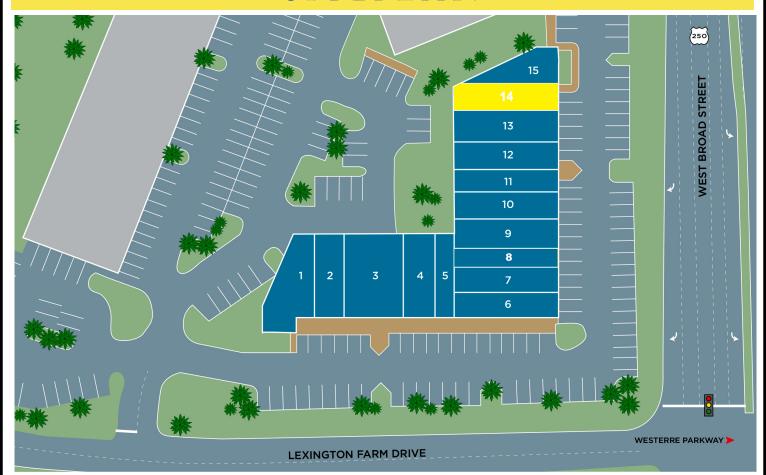

### SITEPLAN

| ]       | RETAIL INFORMATION       |          |  |  |
|---------|--------------------------|----------|--|--|
| Space # | Tenant                   | SF       |  |  |
| 1       | Pho Saigon               | 1,908 SF |  |  |
| 2       | Ethiopian Restaurant     | 1,200 SF |  |  |
| 3       | Arts & Delights Bakery   | 2,008 SF |  |  |
| 4       | Patti's Alterations      | 1,648 SF |  |  |
| 5       | The Dry Cleaners         | 1,200 SF |  |  |
| 6       | Man Up Hair Cut          | 1,655 SF |  |  |
| 7       | Hillary's Nails-Spa      | 1,511 SF |  |  |
| 8       | Cheezilla's              | 1,520 SF |  |  |
| 9       | Ariya Chiropractic       | 1,400 SF |  |  |
| 10      | Chanello's Pizza         | 1,400 SF |  |  |
| 11      | Hibachi Ninja            | 1,400 SF |  |  |
| 12      | Pediatric Tooth Journeys | 1,400 SF |  |  |
| 13      | Halal Market & Grocery   | 1,420 SF |  |  |
| 14      | AVAILABLE                | 1,360 SF |  |  |
| 15      | Kulture Gaskins          | 827 SF   |  |  |