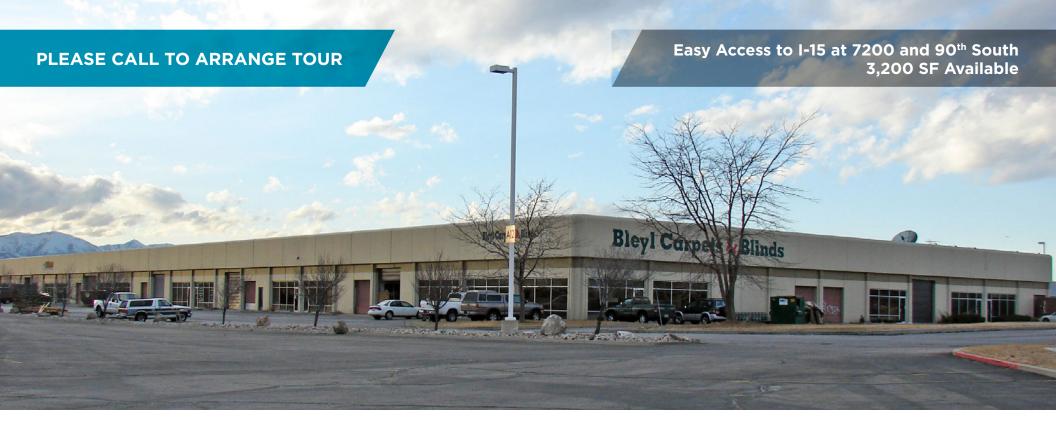

# FOR LEASE 8385 South Allen Street Unit 108 Sandy, Utah

## **Property Highlights**

- Lease Rate:
  - \$1,760/Mo, NNN
- Estimated CAM: \$272/Month
- Convenient Sandy location

- Abundant parking
- Fire sprinklered
- (1) G. L. overhead door: 8' by 8'
- History of use: carpet and blind outline
- 1,600 SF showroom
- 1,600 SF warehouse