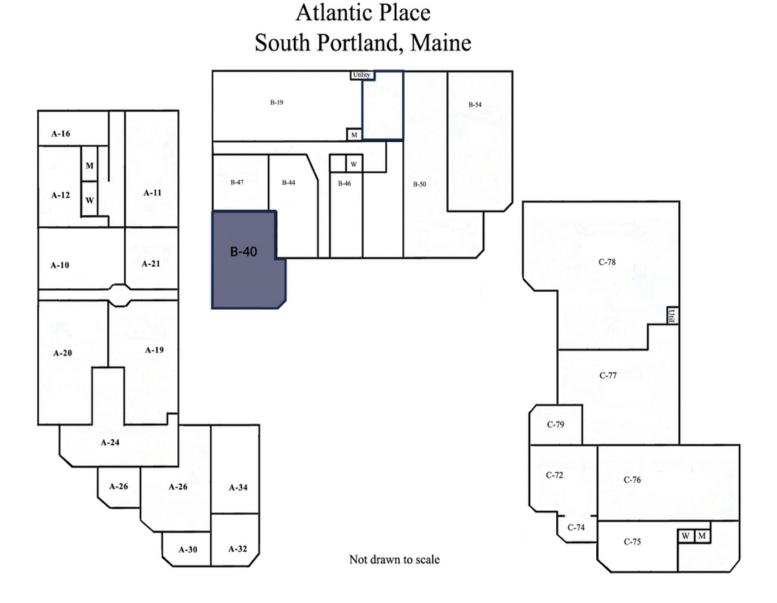

|
| HEATING             | Natural Gas                                       | SPRINKLER       | Yes                                                                                                                                                              |
| COOLING             | Central HVAC                                      | YEAR BUILT      | 1979                                                                                                                                                             |
| CONSTRUCTION        | Stone/masonry                                     | CURRENT TENANTS | US Cellular, UMHS, Maine Behavioral<br>Health, KidsPeace, Loandepot,<br>Easter Seals, Atlantic Coast Title,<br>Interim Healthcare, Beacon Hospice<br>and others. |





## **FLOOR PLANS**



# FOR LEASE | OFFICE SUITE | ATLANTIC PLACE

189 DARLING AVE, SOUTH PORTLAND, ME 04106



Map data ©2020 Imagery ©2020 , CNES / Airbus, Maine GeoLibrary, Maxar Technologies, U.S. Geological Survey, USDA Farm Service Agency

### CONTACT US



**BRICE O'CONNOR** Associate +1 207.553.1725 D +1 603.674.2272 C boconnor@boulos.com



JESSICA ESTES Partner, Designated Broker +1 207.553.1708 D +1 207.712.7935 C iestes@boulos.com

www.boulos.com

©2020 The Boulos Company, Inc. All rights reserved. This information has been obtained from sources believed reliable, but has not been verified for accuracy or completeness. You should conduct a careful, independent investigation of the property and verify all information. Any reliance on this information is solely at your own risk. The Boulos Company a