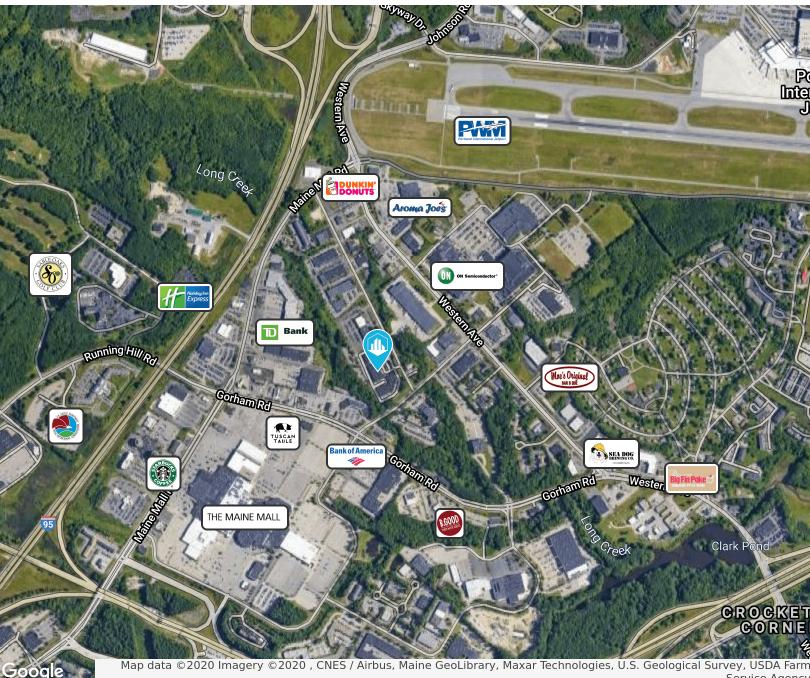

# FOR LEASE | OFFICE SUITE | ATLANTIC PLACE

189 DARLING AVE, SOUTH PORTLAND, ME 04106

Map data ©2020 Imagery ©2020 , CNES / Airbus, Maine GeoLibrary, Maxar Technologies, U.S. Geological Survey, USDA Farm Service Agency