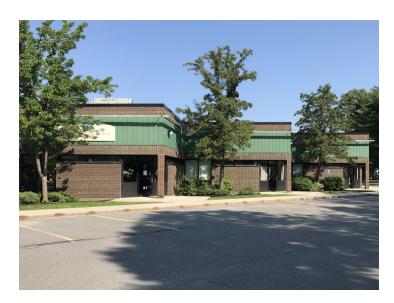

# FOR LEASE | OFFICE SUITE | ATLANTIC PLACE

189 DARLING AVE, SOUTH PORTLAND, ME 04106

### PROPERTY DETAILS

OFFICE SUITE FOR LEASE IN ONE OF MAINE'S PREMIER SUBURBAN OFFICE PARKS

- Atlantic Place located near the Maine Mall and easily accessible from I-295 and Maine Turnpike
- 2,329± SF available
- Close proximity to Portland Jetport, Downtown Portland, I-295 and I-95
- Professionally managed property
- Convenient, on-site free parking
- Lease Rate: \$12.50/SF NNN

## **PROPERTY DETAILS**

| OWNER OF RECORD     | 341 Park, LLC                                     | SPACE AVAILABLE | 2,329±SF                                                                                                                                                         |
|---------------------|---------------------------------------------------|-----------------|------------------------------------------------------------------------------------------------------------------------------------------------------------------|
| ASSESSORS REFERENCE | Map 67, Lot 9                                     | LEASE RATE      | \$12.50/SF NNN                                                                                                                                                   |
| BUILDING SIZE       | 72,490± SF                                        | TENANT EXPENSES | \$5.78/SF (estimated)                                                                                                                                            |
| ZONING              | CCR (Central and Regional<br>Commercial District) | PARKING         | On-site, in common with other tenants                                                                                                                            |
| LAND AREA           | 8.58± Acres                                       | WATER/SEWER     | Public, included in NNN expenses                                                                                                                                 |
| HEATING             | Natural Gas                                       | SPRINKLER       | Yes                                                                                                                                                              |
| COOLING             | Central HVAC                                      | YEAR BUILT      | 1979                                                                                                                                                             |
| CONSTRUCTION        | Stone/masonry                                     | CURRENT TENANTS | US Cellular, UMHS, Maine Behavioral<br>Health, KidsPeace, Loandepot,<br>Easter Seals, Atlantic Coast Title,<br>Interim Healthcare, Beacon Hospice<br>and others. |