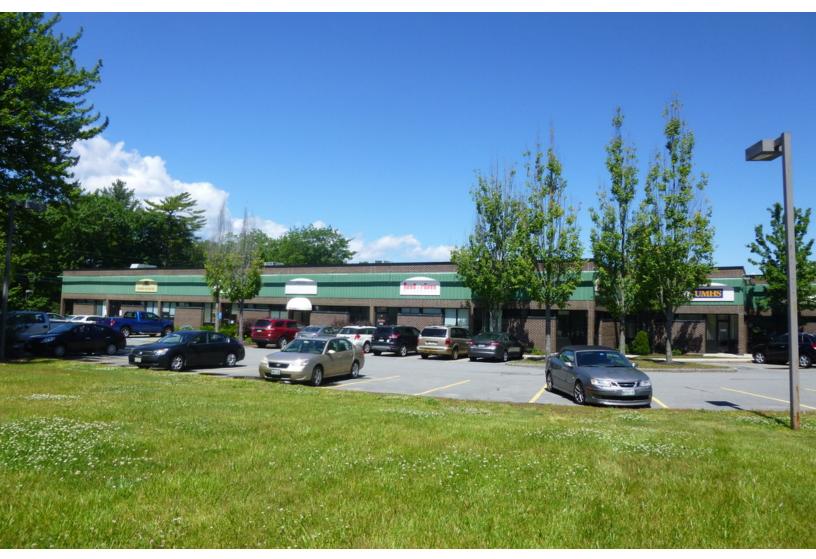

# FOR LEASE | OFFICE SUITE | ATLANTIC PLACE

189 DARLING AVE, SOUTH PORTLAND, ME 04106

### PROPERTY DETAILS

OFFICE SUITE FOR LEASE IN ONE OF MAINE'S PREMIER SUBURBAN OFFICE PARKS

- Atlantic Place located near the Maine Mall and easily accessible from I-295 and Maine Turnpike
- 2,329± SF available
- Close proximity to Portland Jetport, Downtown Portland, I-295 and I-95
- Professionally managed property
- Convenient, on-site free parking
- Lease Rate: \$12.50/SF NNN

## **PROPERTY DETAILS**

| OWNER OF RECORD     | 341 Park, LLC                                     | SPACE AVAILABLE | 2,329±SF                                                                                                                                                         |
|---------------------|---------------------------------------------------|-----------------|------------------------------------------------------------------------------------------------------------------------------------------------------------------|
| ASSESSORS REFERENCE | Map 67, Lot 9                                     | LEASE RATE      | \$12.50/SF NNN                                                                                                                                                   |
| BUILDING SIZE       | 72,490± SF                                        | TENANT EXPENSES | \$5.78/SF (estimated)                                                                                                                                            |
| ZONING              | CCR (Central and Regional<br>Commercial District) | PARKING         | On-site, in common with other tenants                                                                                                                            |
| LAND AREA           | 8.58± Acres                                       | WATER/SEWER     | Public, included in NNN expenses                                                                                                                                 |
| HEATING             | Natural Gas                                       | SPRINKLER       | Yes                                                                                                                                                              |
| COOLING             | Central HVAC                                      | YEAR BUILT      | 1979                                                                                                                                                             |
| CONSTRUCTION        | Stone/masonry                                     | CURRENT TENANTS | US Cellular, UMHS, Maine Behavioral<br>Health, KidsPeace, Loandepot,<br>Easter Seals, Atlantic Coast Title,<br>Interim Healthcare, Beacon Hospice<br>and others. |