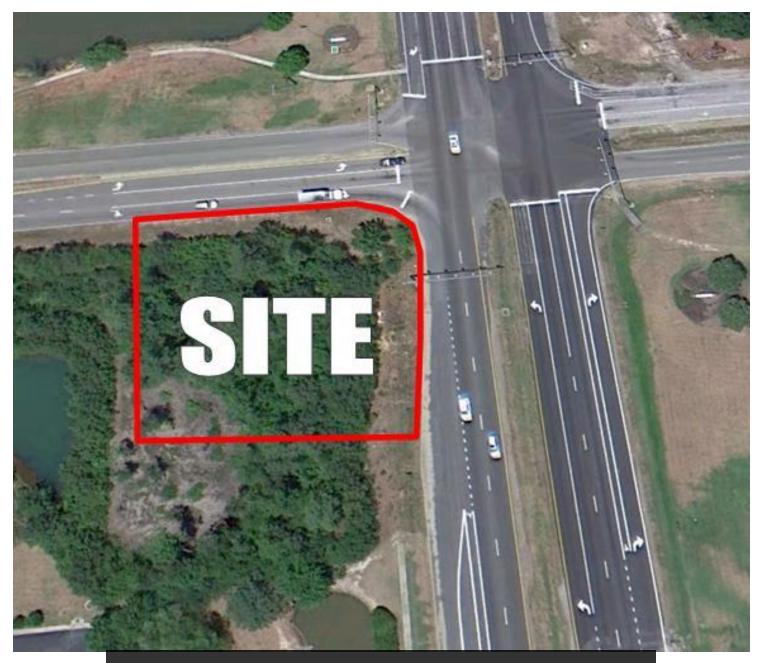

#### **PROPERTY OVERVIEW**

Development Land for Sale

### **PROPERTY HIGHLIGHTS**

- +/- 1.0 acres
- Excellent location across from the Chesterfield Courthouse
- Perfect for retail, flex, office, and medical service users
- Zoned OS-C and C1-C
- Small wetlands
- Ironbridge Road frontage with excellent access to I-64 and I-95