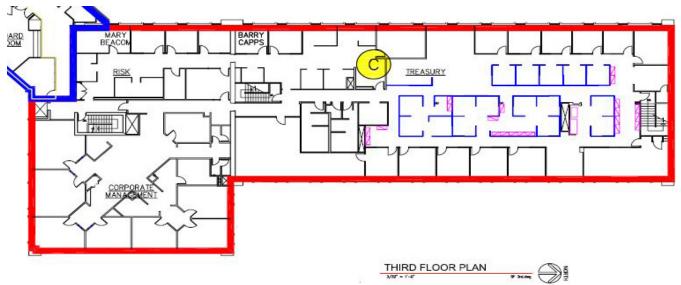

400 West 48th Ave Denver, CO 80216

Start-ups, Central office, Great open space for Low-Cost

# 400 West 48th Ave Denver, CO 80216

2nd Floor Remodel - 1st Floor Available