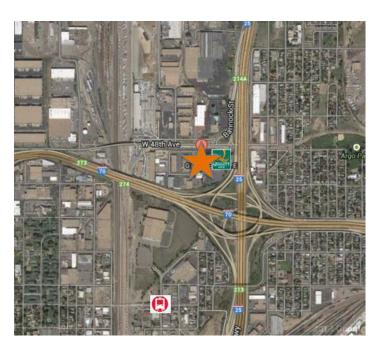

400 West 48th Ave Denver, CO 80216

Start-ups, Central office, Great open space for Low-Cost

# **Features**

- > Great low-cost alternative to expensive downtown
- > Easy 10 minute drive to downtown & RiNo
- > Terrific city views from 3rd floor
- > Highway visibility w/traffic count over 650,000
- > Showroom space available
- > Tenant improvements available
- > In the Denver Enterprise Tax Zone