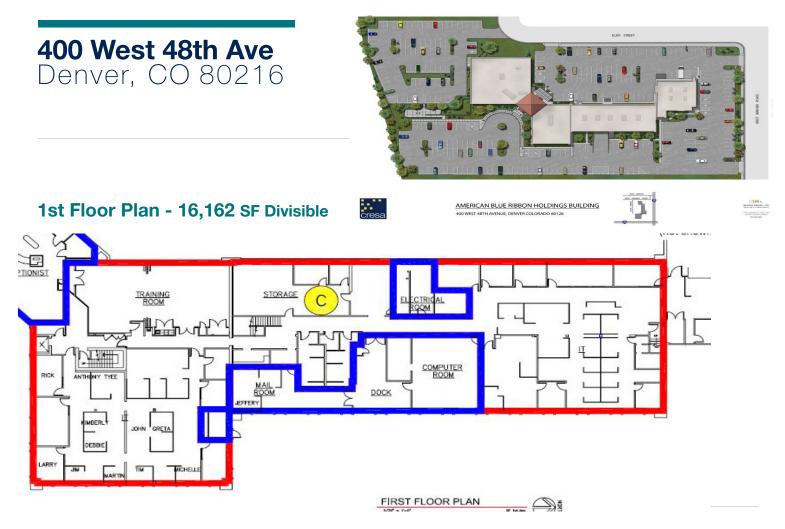

400 West 48th Ave Denver, CO 80216

Start-ups, Central office, Great open space for Low-Cost

# 400 West 48th Ave Denver, CO 80216

2nd Floor Remodel - 1st Floor Available