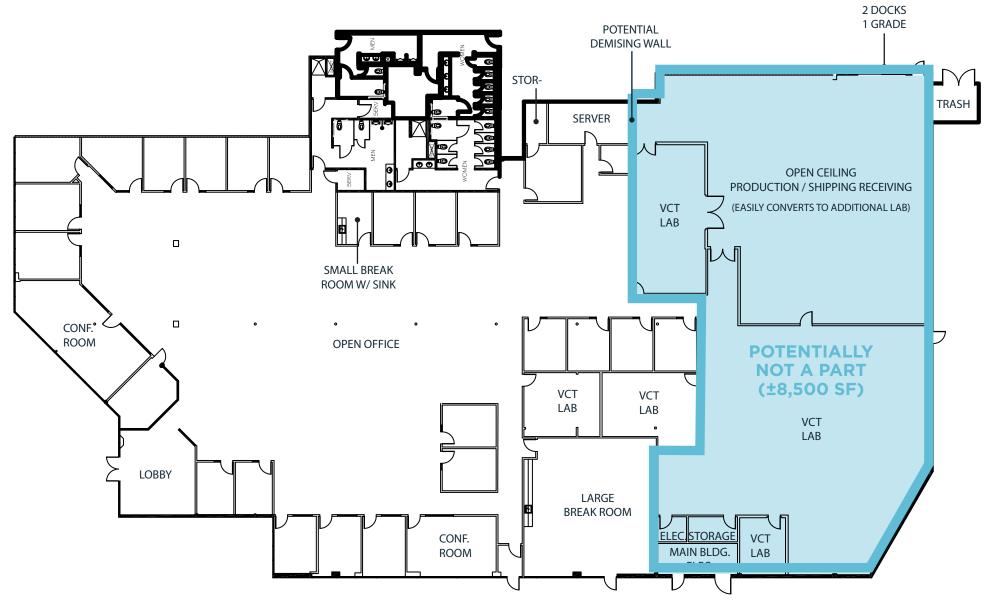

## PROPERTY HIGHLIGHTS

- Best value for high quality office/R&D space in Fremont (\$1.05/SF/NNN)
- Approximately 2/3 drop ceiling office,
  1/3 VCT lab & production/shipping & receiving
- Divisible to ±16,500 SF\*
- 2,000 Amps at 277/480 Volts to building
- Dock & grade level loading
- · Local, responsive ownership
- Very low operating expenses
- Close proximity to Tesla, Solar City, Seagate, Finisar,
  Confluent Medical & other high profile companies
- Immediate access to Highways 880, 680 & 237
- Short distance to Warm Springs BART station (±10 min)
- Showers
- New carpet & paint
- · Available now, call to tour

## 48421 MILMONT DRIVE

25,012 ± SF For Lease | Fremont, California

Potential Divisibility to ±16,500

<sup>\*</sup> Exact sq. ft. subject to mutually agreed upon space plan