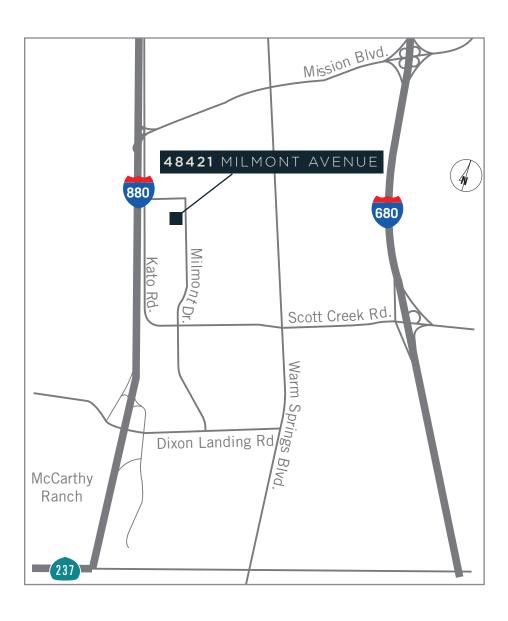

## PROPERTY HIGHLIGHTS

- Best value for high quality office/R&D space in Fremont (\$1.05/SF/NNN)
- Approximately 2/3 drop ceiling office,
  1/3 VCT lab & production/shipping & receiving
- Divisible to ±16,500 SF\*
- 2,000 Amps at 277/480 Volts to building
- Dock & grade level loading
- · Local, responsive ownership
- Very low operating expenses
- Close proximity to Tesla, Solar City, Seagate, Finisar,
  Confluent Medical & other high profile companies
- Immediate access to Highways 880, 680 & 237
- Short distance to Warm Springs BART station (±10 min)
- Showers
- New carpet & paint
- · Available now, call to tour