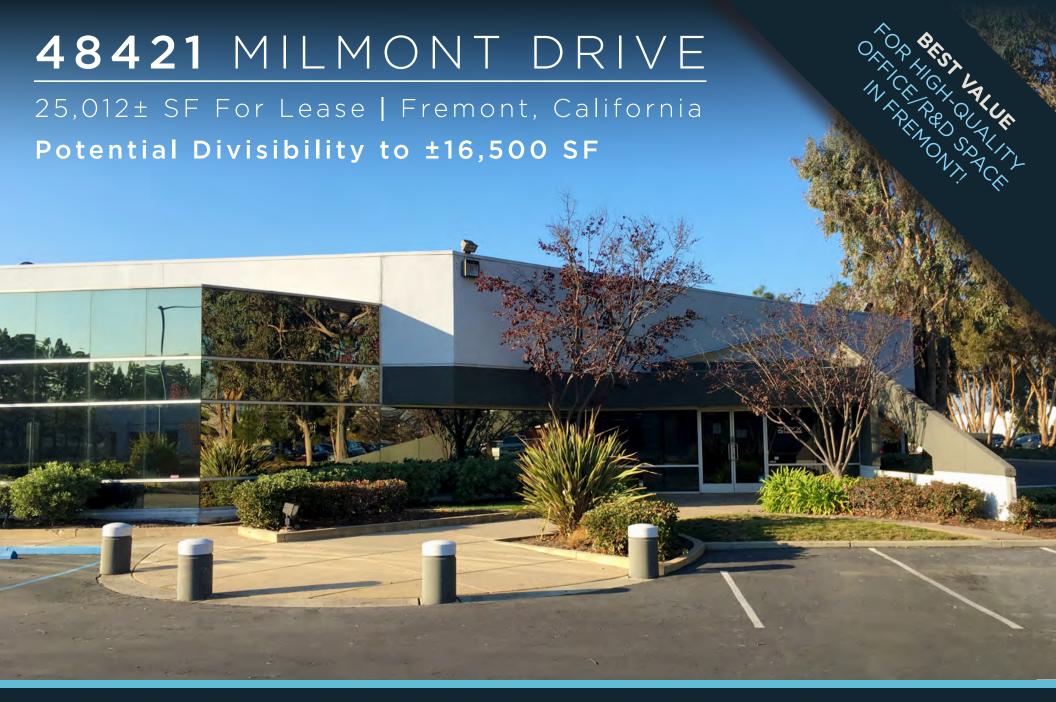

## 48421 MILMONT DRIVE

25,012 ± SF For Lease | Fremont, California

## PROPERTY HIGHLIGHTS

- Best value for high quality office/R&D space in Fremont (\$1.05/SF/NNN)
- Approximately 2/3 drop ceiling office,
  1/3 VCT lab & production/shipping & receiving
- Divisible to ±16,500 SF\*
- 2,000 Amps at 277/480 Volts to building
- Dock & grade level loading
- · Local, responsive ownership
- Very low operating expenses
- Close proximity to Tesla, Solar City, Seagate, Finisar,
  Confluent Medical & other high profile companies
- Immediate access to Highways 880, 680 & 237
- Short distance to Warm Springs BART station (±10 min)
- Showers
- New carpet & paint
- · Available now, call to tour

## 48421 MILMONT DRIVE

25,012 ± SF For Lease | Fremont, California

Potential Divisibility to ±16,500

<sup>\*</sup> Exact sq. ft. subject to mutually agreed upon space plan