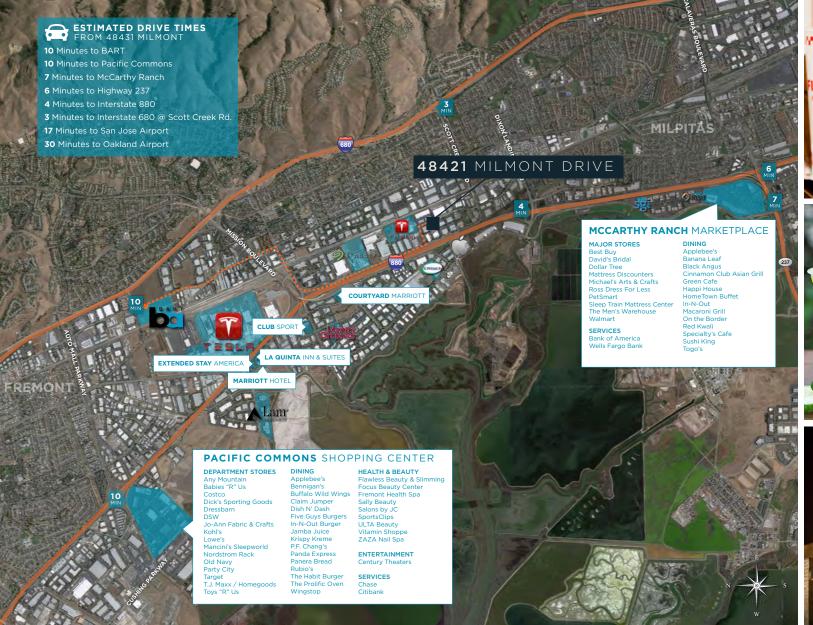

## PROPERTY HIGHLIGHTS

- Best value for high quality office/R&D space in Fremont (\$1.05/SF/NNN)
- Approximately 2/3 drop ceiling office,
  1/3 VCT lab & production/shipping & receiving
- Divisible to ±16,500 SF\*
- 2,000 Amps at 277/480 Volts to building
- Dock & grade level loading
- · Local, responsive ownership
- Very low operating expenses
- Close proximity to Tesla, Solar City, Seagate, Finisar,
  Confluent Medical & other high profile companies
- Immediate access to Highways 880, 680 & 237
- Short distance to Warm Springs BART station (±10 min)
- Showers
- New carpet & paint
- · Available now, call to tour