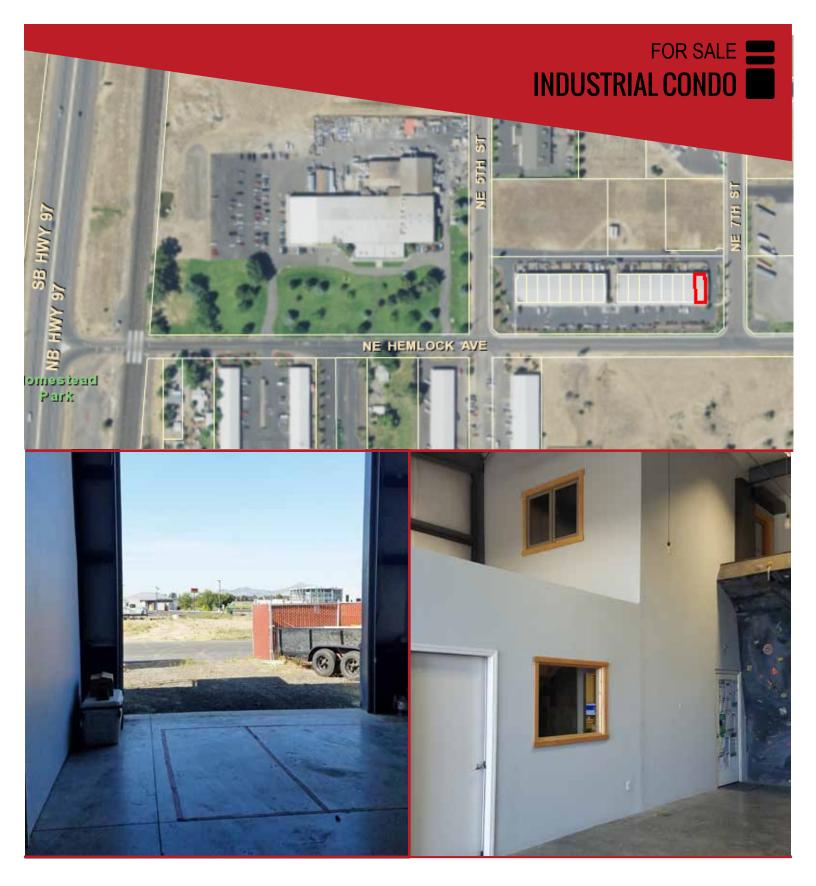

## REDMOND INDUSTRIAL CONDO

675 NE Hemlock Avenue #116 | Redmond OR

Ideal corner industrial space with large conference room, offices with A/C, reception, break room and many exterior windows. Warehouse with mezzanine office & storage. Can keep all or part of current configuration. Seller can lease back or vacate after finding replacement location. Adjacent spaces also available. Contact listing broker for more information and showing instructions.

## Offered at \$275,000

- 2,036 +/- SF corner condo
- Conference room, offices, break room
- Fenced yard area