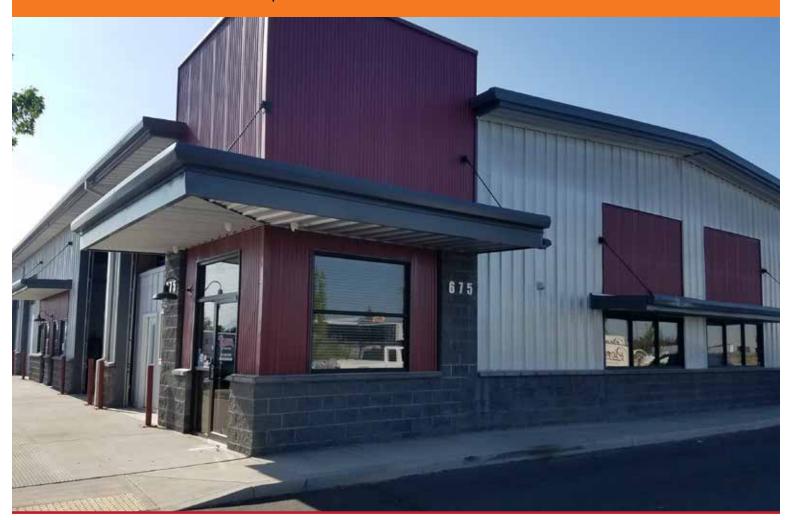

## REDMOND INDUSTRIAL CONDO

675 NE Hemlock Avenue #116 | Redmond OR

Ideal corner industrial space with large conference room, offices with A/C, reception, break room and many exterior windows. Warehouse with mezzanine office & storage. Can keep all or part of current configuration. Seller can lease back or vacate after finding replacement location. Adjacent spaces also available. Contact listing broker for more information and showing instructions.

## Offered at \$275,000

- 2,036 +/- SF corner condo
- Conference room, offices, break room
- Fenced yard area