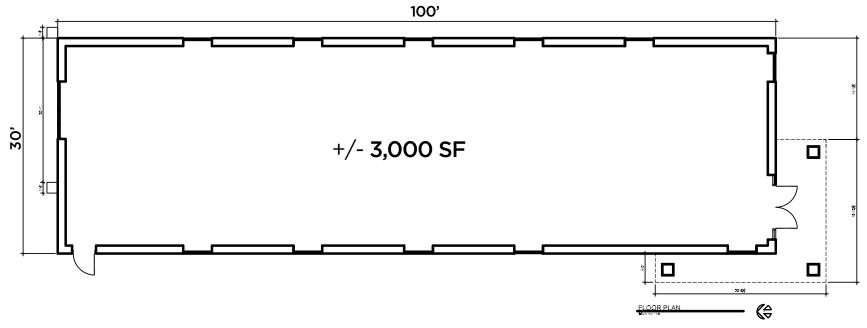

## **PROPERTY HIGHLIGHTS**

- 3,000 SF freestanding building on Mentor Avenue
- New construction
- Single user; build-to-suit
- Close proximity to I-90 & SR-2