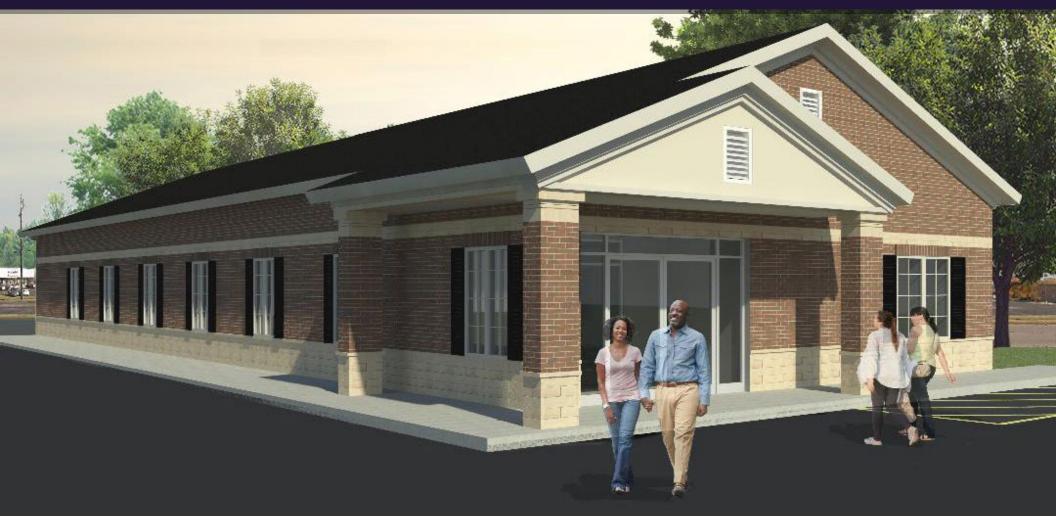

## NEW PROFESSIONAL BUILDING MENTOR, OH

## **PROPERTY HIGHLIGHTS**

- 3,000 SF freestanding building on Mentor Avenue
- New construction
- Single user; build-to-suit
- Close proximity to I-90 & SR-2