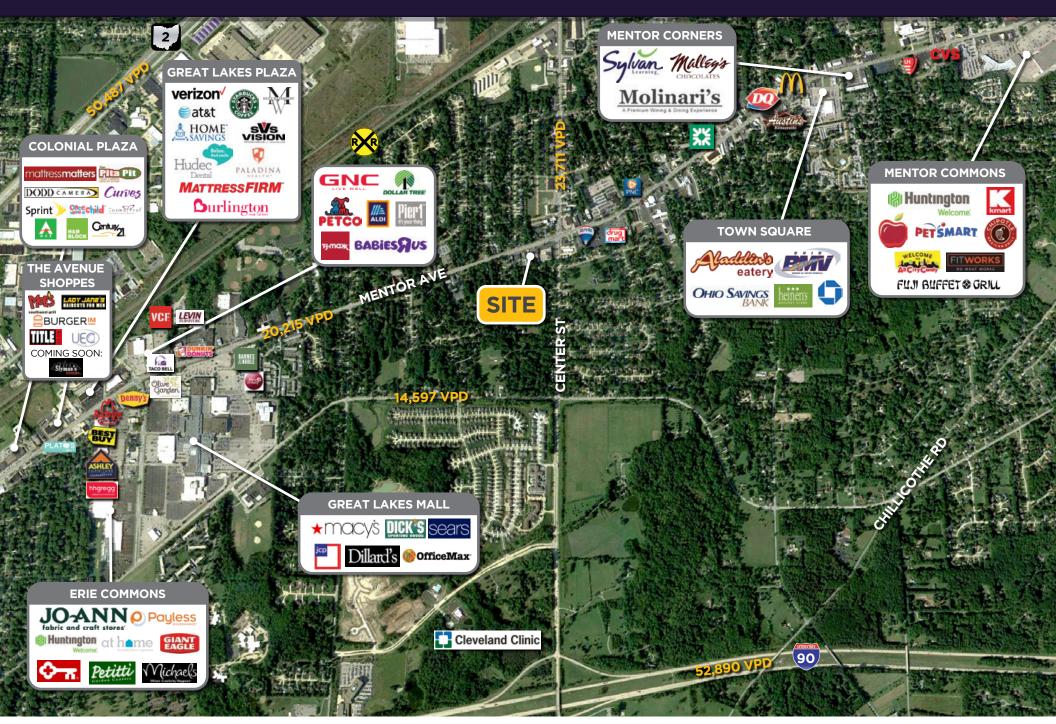

## NEW PROFESSIONAL BUILDING MENTOR, OH

## **PROPERTY HIGHLIGHTS**

- 3,000 SF freestanding building on Mentor Avenue
- New construction
- Single user; build-to-suit
- Close proximity to I-90 & SR-2