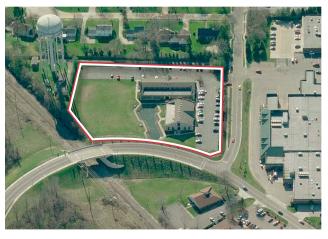

Milford Corporate Center Office For Lease

75-77 Milford Drive Hudson, OH 44236

Milford Corporate Center is located behind the Acme shopping plaza in Hudson with easy walking distance to restaurants & retail shops.

## Milford Corporate Center 75-77 Milford Drive, Hudson, OH 44236

Milford Corporate Center is located behind the Acme shopping plaza in Hudson with easy walking distance to restaurants & retail shops.

| Property Details       | SF - AVAILABLE:                                                                                                                                                                                                | 4,118 SF Total (See Attached) |
|------------------------|----------------------------------------------------------------------------------------------------------------------------------------------------------------------------------------------------------------|-------------------------------|
|                        | YEAR BUILT/ RENOVATED:                                                                                                                                                                                         | 1990/2004                     |
|                        | RESTROOMS:                                                                                                                                                                                                     | Common area                   |
|                        | PARKING:                                                                                                                                                                                                       | Ample                         |
|                        | HIGHEST & BEST USE:                                                                                                                                                                                            | Office                        |
| Lease Responsibilities | UTILITIES:                                                                                                                                                                                                     |                               |
|                        |                                                                                                                                                                                                                | Tenant                        |
|                        | REPAIRS:                                                                                                                                                                                                       | Negotiable                    |
|                        | TAXES:                                                                                                                                                                                                         | Landlord                      |
|                        | INSURANCE:                                                                                                                                                                                                     | Landlord                      |
|                        | JANITOR:                                                                                                                                                                                                       | Tenant                        |
| Location Details       | INTERCHANGE:                                                                                                                                                                                                   | Rt. 8                         |
|                        | DISTANCE:                                                                                                                                                                                                      | 2.46 miles                    |
| Notes                  | Various office suites from 260 SF - 1,886 SF.  Many suites feature spectacular vaulted ceilings and skylights. Milford  Corporate Center is located in Hudson - a neighbor to the Hudson Acme  Shopping Plaza. |                               |