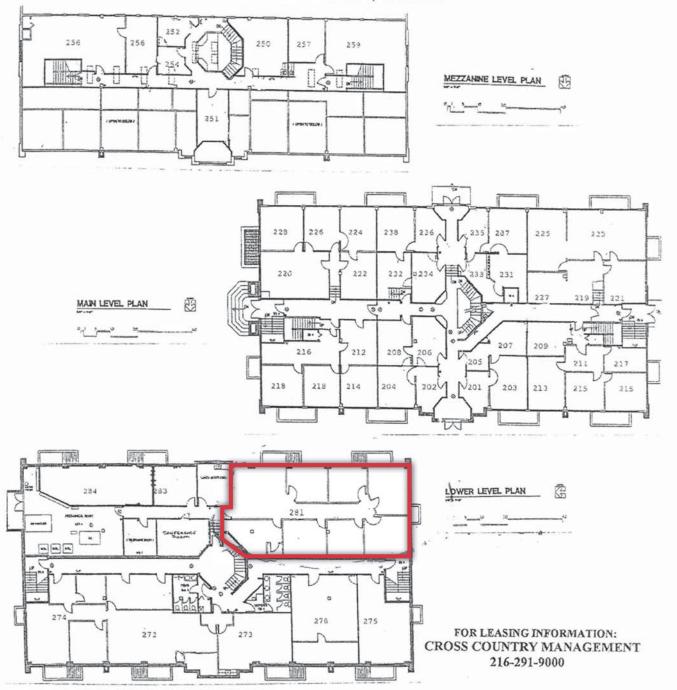

#### 77 Milford Drive - Suite Information

Upper Level:

Suite: 251 Rate: \$14.00 Size: 206 SF

Main Level:

Suite: 212/1214 Size: 415 SF Suite: 208 Rate: \$15.50 Size: 192 SF

Lower Level:

Suite: 281 Rate: \$12.00 Size: 1,886 SF