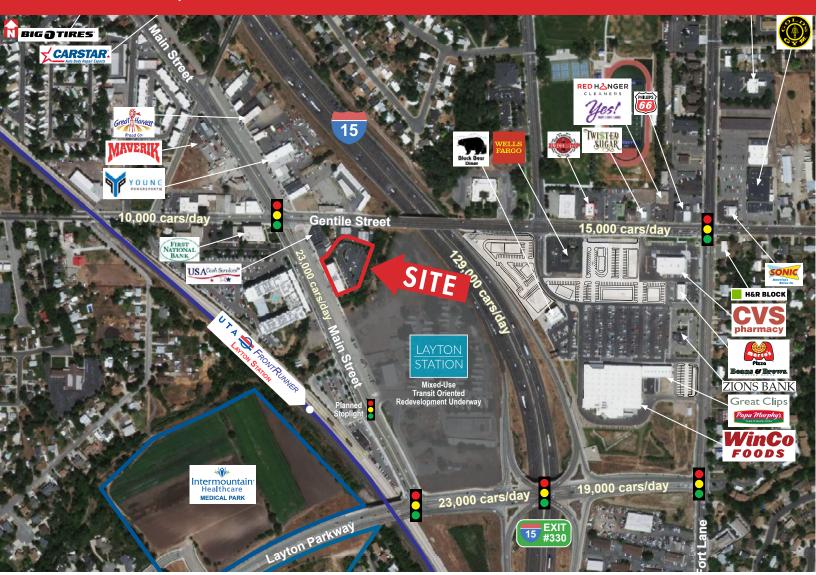

## **PROPERTY** FEATURES

- 2,329 SF Available
- Availability on Following Page
- Class A Office Space
- In-Suite Janitorial Service Not Included
- Immediate I-15 & FrontRunner Access
- Served by New South Layton Interchange