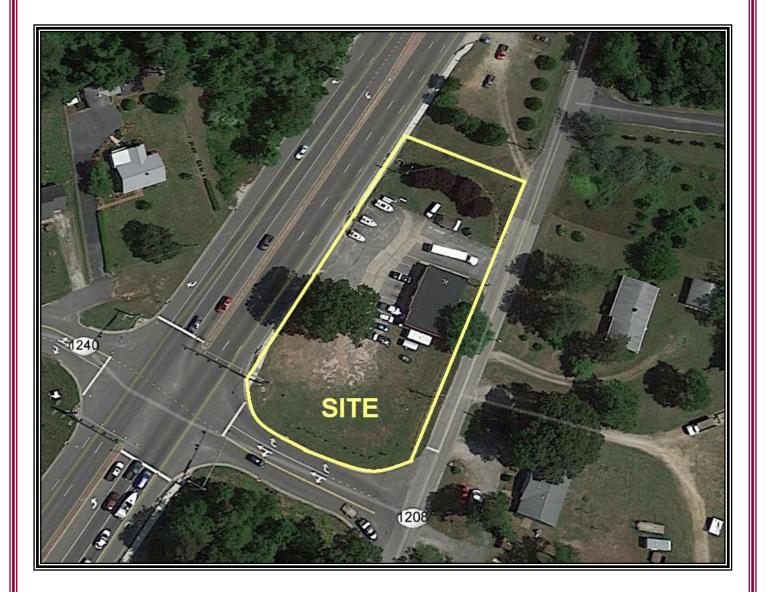

## 1617 George Washington Memorial Highway Gloucester Point, Virginia

| Location:                                                                                                                                                                                               | 1617 George Washington Memorial Highway<br>The site has frontage on 3 streets: Route 17, Camp Okee Drive and<br>Greate Road. |
|---------------------------------------------------------------------------------------------------------------------------------------------------------------------------------------------------------|------------------------------------------------------------------------------------------------------------------------------|
| <b>Building Size:</b>                                                                                                                                                                                   | All brick 1,995 square foot building<br>Building services two business which are owned by the Seller.                        |
| Land Area:                                                                                                                                                                                              | 1.05 acres                                                                                                                   |
| Built:                                                                                                                                                                                                  | 1980                                                                                                                         |
| Utilities:                                                                                                                                                                                              | Electric                                                                                                                     |
| Parking:                                                                                                                                                                                                | 15 spaces                                                                                                                    |
| Zoning:                                                                                                                                                                                                 | B-2                                                                                                                          |
| Traffic Count:                                                                                                                                                                                          | 33,000 VPD                                                                                                                   |
| Underground<br>Tanks:                                                                                                                                                                                   | The underground tanks were removed approximately 20 years ago.<br>The ownership has DEQ letter on file.                      |
| For Additional Information, Please Contact:                                                                                                                                                             |                                                                                                                              |
| Travis Waltz<br>Campana Waltz Commercial Real Estate, LLC<br>11832 Fishing Point Drive, Suite 400<br>Newport News, Virginia, 23606<br>Phone: 757.327.0333 / Fax 757.327.0984<br>Travis@CampanaWaltz.com |                                                                                                                              |