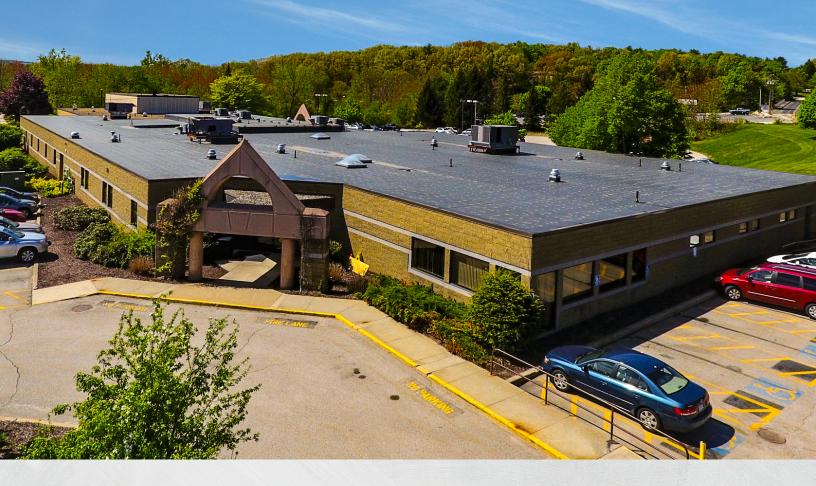

## or rale or lease 35 Millbury Street Auburn, MA

41,065 SF, SINGLE-STORY MEDICAL OFFICE BUILDING IN AUBURN, MA

### Auburn, MA

35 Millbury Street is a 41,065 SF, single-story medical office building in Auburn, MA. The property features a large, flexible floor plate and is less than one mile from the Mass Pike. The property is in close proximity to many attractions including restaurants, retail, hotels and health clubs.

#### **BUILDING SPECS**

| - | _ | 1 | r |
|---|---|---|---|
|   | = |   |   |
| - | = |   |   |
|   |   |   |   |

**Year Built** Built in 1977, renovated 2012

**Size** 41,065 RSF

**Floors** One (1)

**Land Area** 5.2 acres