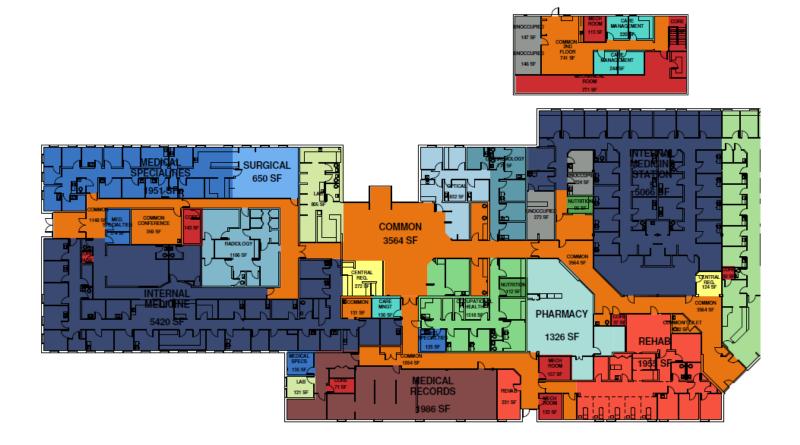

. The property features a large, flexible floor plate and is less than one mile from the Mass Pike. The property is in close proximity to many attractions including restaurants, retail, hotels and health clubs.



#### **BUILDING SPECS**

| - | _ | 1 | r |
|---|---|---|---|
|   | = |   |   |
| - | = |   |   |
|   |   |   |   |

**Year Built** Built in 1977, renovated 2012



**Size** 41,065 RSF



**Floors** One (1)



**Land Area** 5.2 acres



**Zoning** Commercial and light industrial



**Parking** 6.75 / 1,000 SF



**Elevators** N/A



**HVAC** Natural gas roof-top package

units



**Electrical** 2,500-amp, 208/120-volt, main

switchgear



Utilities

Electric National Grid

Gas Columbia Gas Company

Water Town of Auburn
Sewer Town of Auburn

#### **FLOOR PLANS**

#### FIRST FLOOR





# 35 Millbury Street Auburn, MA



Phil DeSimone +1 617 531 4188

Philip.DeSimone@am.jll.com

Jim Umphrey +1 508 635 6790 Umphrey@Kelleher-Sadowsky.com Andrew Sherman +1 617 531 4147

Andrew.Sherman@am.jll.com

William Kelleher +1 508 635 6785

WKelleher@Kelleher-Sadowsky.com