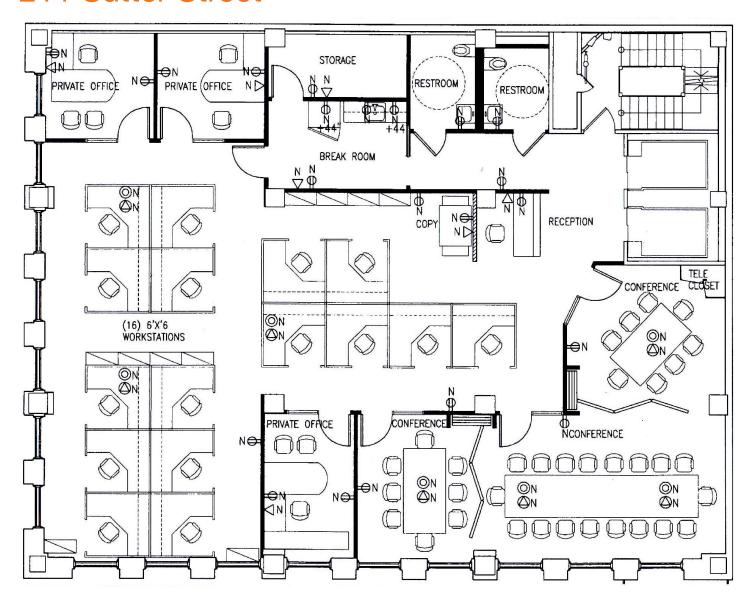

# 211 Sutter Street

6th Floor San Francisco, CA

±3,286 RSF - Full floor identity

10' high ceilings

Convertible conference rooms, 3 private offices, full kitchen and open area

Great natural light and operable windows