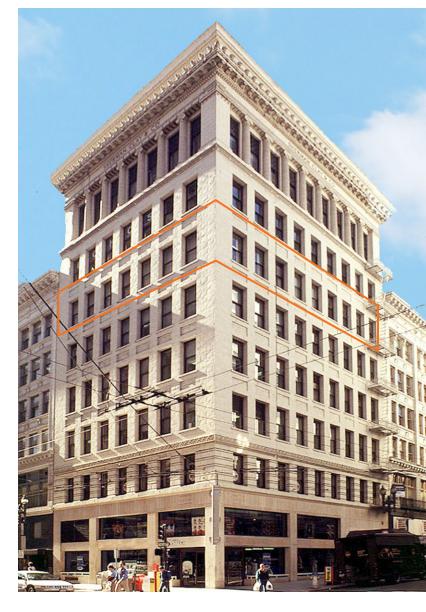

# 211 Sutter Street

6th Floor San Francisco, CA

±3,286 RSF - Full floor identity

10' high ceilings

Convertible conference rooms, 3 private offices, full kitchen and open area

Great natural light and operable windows

## 211 Sutter Street

# 211 Sutter Street