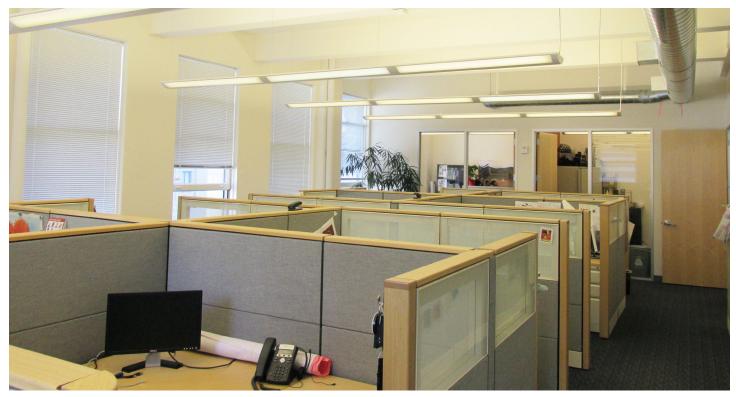

# 211 Sutter Street

6th Floor San Francisco, CA

±3,286 RSF - Full floor identity

10' high ceilings

Convertible conference rooms, 3 private offices, full kitchen and open area

Great natural light and operable windows