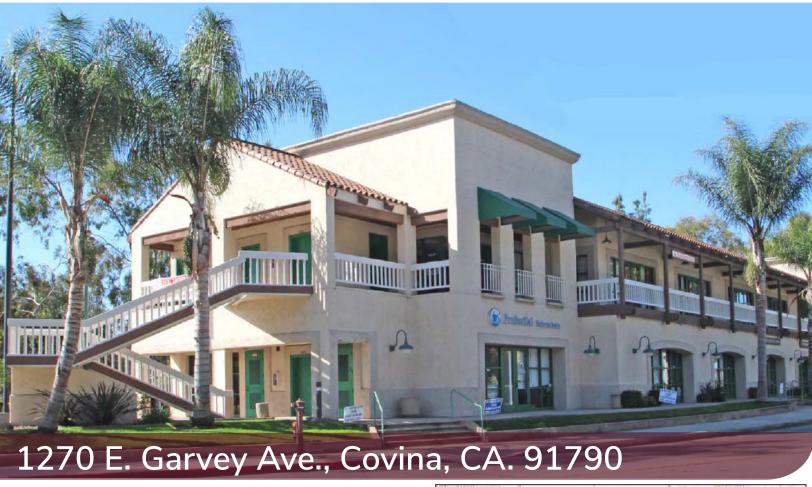

## OFFICE SUITE AVAILABLE FOR LEASE

±1,595 SF

## **PROPERTY FEATURES**

- Suite 200 Available
- ±1,595 SF of Office Space
- Reception Area, 2 Offices and Breakroom
- Heavy Parking
- Elevator Serviced
- Building Signage Available
- Great Perimeter Window Line
- Located Adjacent to I-10 Freeway