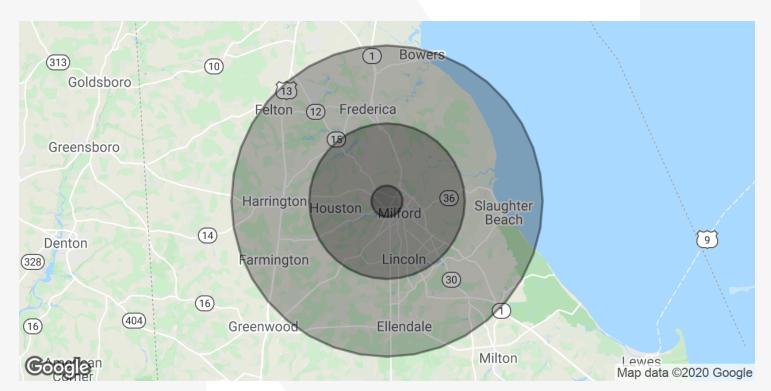

## For Sale Land

| POPULATION          | 1 MILE | 5 MILES | 10 MILES |
|---------------------|--------|---------|----------|
| Total Population    | 1,301  | 19,407  | 54,556   |
| Median age          | 40.4   | 40.8    | 40.0     |
| Median age (Male)   | 37.3   | 38.9    | 38.9     |
| Median age (Female) | 41.9   | 42.4    | 41.0     |
|                     |        |         |          |
| HOUSEHOLDS & INCOME | 1 MILE | 5 MILES | 10 MILES |
| Total households    | 525    | 7.531   | 00.071   |
|                     | 525    | 7,531   | 20,271   |
| # of persons per HH | 2.5    | 2.6     | 20,271   |
|                     |        |         | ·        |
| # of persons per HH | 2.5    | 2.6     | 2.7      |

<sup>\*</sup> Demographic data derived from 2010 US Census