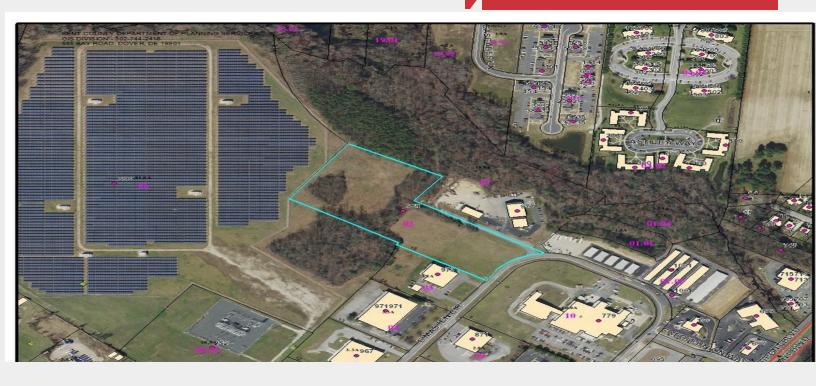

### **Property Features**

- \$1,250,000. \$128,866./acre
- 9.70 Acres
- Zoning: I-1 (Limited Industrial District)
- Public Water & Sewer is to the site
- Site plan available
- Many national retailers and housing in the area.
- Taxes 2019 \$1,278.65
- Just off Rts. 113 &1 in the West Milford Industrial Park
- Ready for development!
- Don't wait you might miss it!

- •Located between the beaches, Dover and Georgetown
- •Great opportunity for light manufacturing, storage, distribution, contractors or many other uses
- •Build up to 100,000 SF