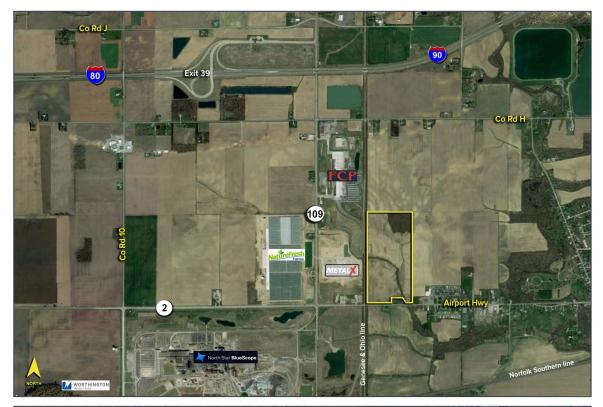

#### Comments:

- 75 +/- acres of industrial land that is shovel ready, perfect for new building development, with a possibility of future expansion.
- Located near the intersection of US 20A (Airport Hwy.) and State Route 109, and nearby Ohio Turnpike I-80 (Exit #39 Gate 3B). The property has exceptional access to the expressway and Genesee &Ohio rail line; which highlights frontage on the rail line.
- Michigan load limits have been extended along the frontage to the far east side of property.

#### **Businesses Near Site:**

- Nature Fresh Farms, a commercial green house operation.
- North Star Steel/BlueScope Steel, a mini steel mill.
- Worthington Industries, a steel processing company.
- MetalX, a scrap provider to steel industry.
- Fulton County Processing (FCP), a steel processing company.