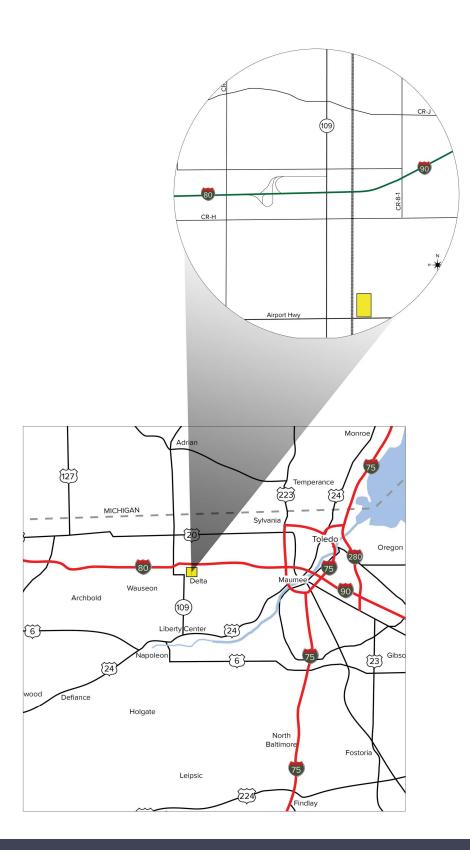

# US 20 A (AIRPORT HWY.) VILLAGE OF DELTA, OH 43515

VACANT LAND FOR SALE 75 Acres Available

FULL-SERVICE COMMERCIAL REAL ESTATE

#### Comments:

- 75 +/- acres of industrial land that is shovel ready, perfect for new building development, with a possibility of future expansion.
- Located near the intersection of US 20A (Airport Hwy.) and State Route 109, and nearby Ohio Turnpike I-80 (Exit #39 Gate 3B). The property has exceptional access to the expressway and Genesee &Ohio rail line; which highlights frontage on the rail line.
- Michigan load limits have been extended along the frontage to the far east side of property.