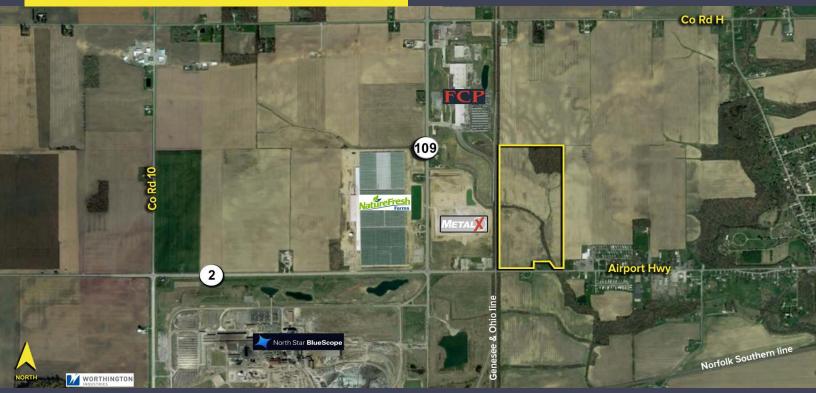

#### Comments:

- 75 +/- acres of industrial land that is shovel ready, perfect for new building development, with a possibility of future expansion.
- Located near the intersection of US 20A (Airport Hwy.) and State Route 109, and nearby Ohio Turnpike I-80 (Exit #39 Gate 3B). The property has exceptional access to the expressway and Genesee &Ohio rail line; which highlights frontage on the rail line.
- Michigan load limits have been extended along the frontage to the far east side of property.

#### **Businesses Near Site:**

- Nature Fresh Farms, a commercial green house operation.
- North Star Steel/BlueScope Steel, a mini steel mill.
- Worthington Industries, a steel processing company.
- MetalX, a scrap provider to steel industry.
- Fulton County Processing (FCP), a steel processing company.