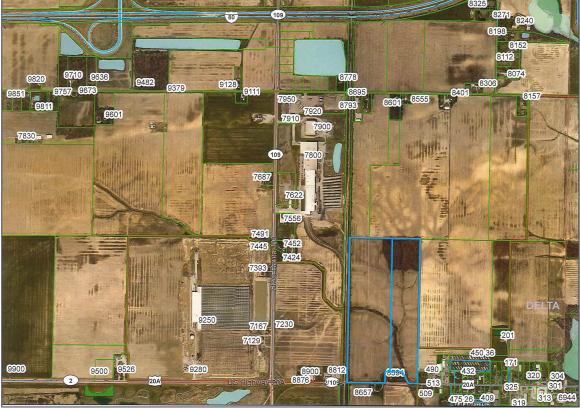

### **GENERAL INFORMATION**

**Price:** \$2,608,000 (\$35,000 per acre)

Acreage: 75 Acres

Closest Cross Street: State Route 109

**County:** Fulton (York Township)

**Zoning:** M 1 – Industrial (Village of Delta)

#### Comments:

- 75 +/- acres of industrial land that is shovel ready, perfect for new building development, with a possibility of future expansion.
- Located near the intersection of US 20A (Airport Hwy.) and State Route 109, and nearby Ohio Turnpike I-80 (Exit #39 Gate 3B). The property has exceptional access to the expressway and Genesee &Ohio rail line; which highlights frontage on the rail line.
- Michigan load limits have been extended along the frontage to the far east side of property.