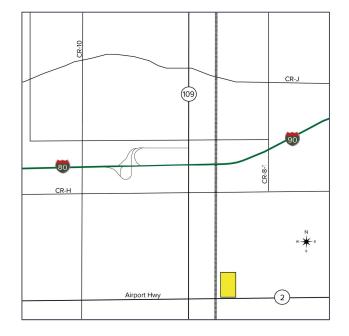

#### Comments:

- 75 +/- acres of industrial land that is shovel ready, perfect for new building development, with a possibility of future expansion.
- Located near the intersection of US 20A (Airport Hwy.) and State Route 109, and nearby Ohio Turnpike I-80 (Exit #39 Gate 3B). The property has exceptional access to the expressway and Genesee &Ohio rail line; which highlights frontage on the rail line.
- Michigan load limits have been extended along the frontage to the far east side of property.