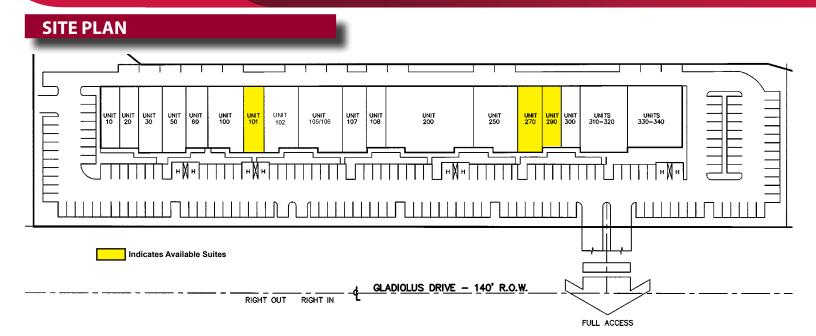

#### AVAILABILITY/SIZE

| SUITE |       | PRICE<br>(PSF) NNN | COMMENT                      |
|-------|-------|--------------------|------------------------------|
| 101   | 1,931 | \$14.00            | Open Plan/will build-to-suit |
| 270   | 2,232 | \$13.50            | Office or Medical Use        |
| 290   | 1,133 | \$13.50            | Nice office/Ready to occupy  |

## SUITE 101

Lee & Associates | Naples-Ft. Myers, 6300 Techster Boulevard, Suite 1, Fort Myers, FL 33966

The information contained herein was obtained from sources believed reliable, however, Lee & Associates makes no guarantees, warranties or representations as to the completeness or accuracy thereof. The presentation of this property is submitted subject to errors, omissions, change of price or conditions prior to sale or lease or withdrawal without notice.