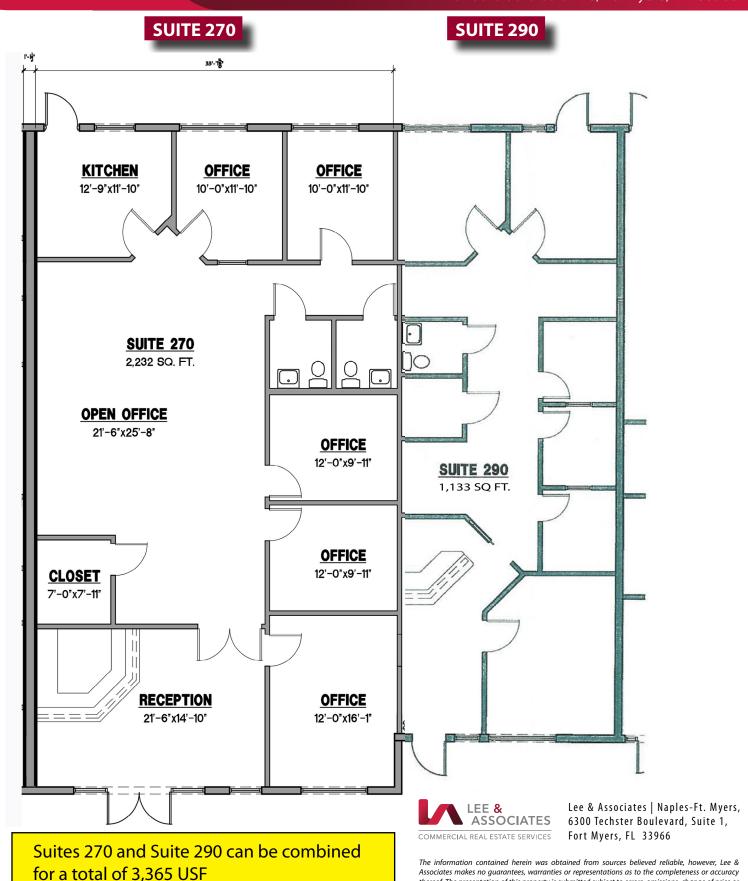

#### AVAILABILITY/SIZE

| SUITE |       | PRICE<br>(PSF) NNN | COMMENT                      |
|-------|-------|--------------------|------------------------------|
| 101   | 1,931 | \$14.00            | Open Plan/will build-to-suit |
| 270   | 2,232 | \$13.50            | Office or Medical Use        |
| 290   | 1,133 | \$13.50            | Nice office/Ready to occupy  |