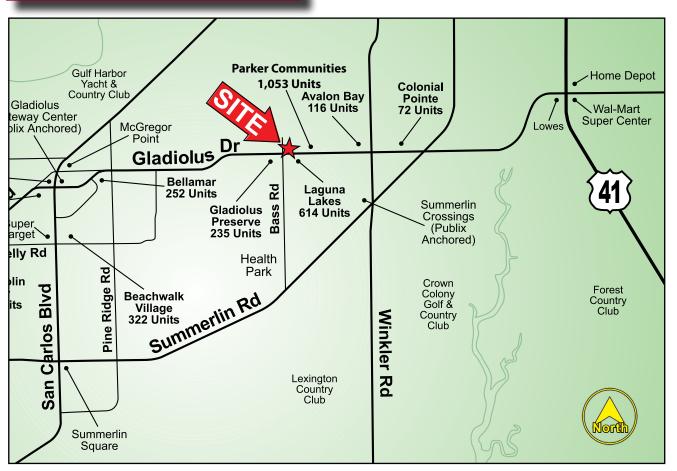

-------|-------------------|----------|----------|----------|
|                        | TOTAL POPULATION  | 9,872    | 54,666   | 124,658  |
| NO. OF HOUSEHOLDS (HH) |                   | 4,650    | 27,320   | 61,172   |
| ı                      | MEDIAN AGE        | 57.4     | 60.1     | 57.7     |
| I                      | AVERAGE HH INCOME | \$75,014 | \$83,860 | \$80,388 |

For more information please contact:

Richard Clarke Principal Direct 239.210.7603 rclarke@lee-associates.com Rodney Fidler, CCIM Senior Vice President Direct 239.470.2317 rfidler@lee-associates.com



**Lee & Associates|Naples-Ft. Myers** 6300 Techster Boulevard, Suite 1 Fort Myers, FL 33966 www.lee-associates.com

## FOR LEASE PARKER PLAZA / ONE UNIT LEFT!

9400 Gladiolus Drive, Ft. Myers, FL 33908



#### MAP





Lee & Associates | Naples-Ft. Myers, 6300 Techster Boulevard, Suite 1, Fort Myers, FL 33966

The information contained herein was obtained from sources believed reliable, however, Lee & Associates makes no guarantees, warranties or representations as to the completeness or accuracy thereof. The presentation of this property is submitted subject to errors, omissions, change of price or conditions prior to sale or lease or withdrawal without notice.

# FOR LEASE PARKER PLAZA / ONE UNIT LEFT!

9400 Gladiolus Drive, Ft. Myers, FL 33908

### AERIAL



## SUITE 101







Lee & Associates | Naples-Ft. Myers, 6300 Techster Boulevard, Suite 1, Fort Myers, FL 33966

The information contained herein was obtained from sources believed reliable, however, Lee & Associates makes no guarantees, warra