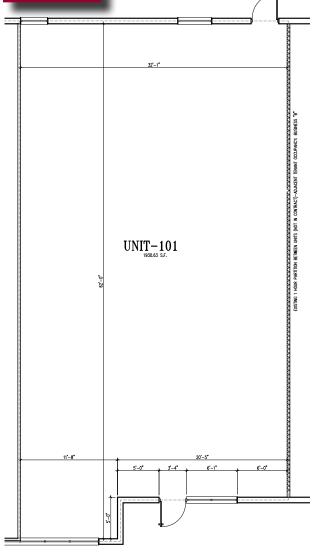

## SUITE 101

Lee & Associates | Naples-Ft. Myers, 6300 Techster Boulevard, Suite 1, Fort Myers, FL 33966

The information contained herein was obtained from sources believed reliable, however, Lee & Associates makes no guarantees, warranties or representations as to the completeness or accuracy thereof. The presentation of this property is submitted subject to errors, omissions, change of price or conditions prior to sale or lease or withdrawal without notice.

#### AVAILABILITY/SIZE

| SUITE |       | PRICE<br>(PSF) NNN | COMMENT                      |
|-------|-------|--------------------|------------------------------|
| 101   | 1,931 | \$14.00            | Open Plan/will build-to-suit |
| 270   | 2,232 | \$13.50            | Office or Medical Use        |
| 290   | 1,133 | \$13.50            | Nice office/Ready to occupy  |