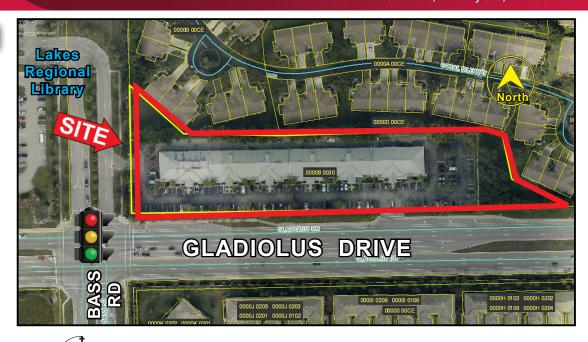

### AERIAL

#### **PROPERTY FEATURES**

- Parker Plaza is a medical and professional office building close to Lee Memorial's HealthPark Hospital in S. Ft. Myers
- The Common Area Maintenance (CAM) fee is \$5.54/SF
- Located near restaurants and shopping, next to Lakes Regional Library and convenient to Summerlin Rd. & US 41