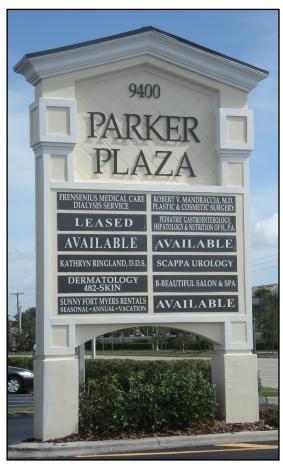

#### AVAILABILITY/SIZE

| SUITE |       | PRICE<br>(PSF) NNN | COMMENT                      |
|-------|-------|--------------------|------------------------------|
| 101   | 1,931 | \$14.00            | Open Plan/will build-to-suit |
| 270   | 2,232 | \$13.50            | Office or Medical Use        |
| 290   | 1,133 | \$13.50            | Nice office/Ready to occupy  |

#### **PROPERTY FEATURES**

- Parker Plaza is a medical and professional office building close to Lee Memorial's HealthPark Hospital in S. Ft. Myers
- The Common Area Maintenance (CAM) fee is \$5.54/SF
- Located near restaurants and shopping, next to Lakes Regional Library and convenient to Summerlin Rd. & US 41