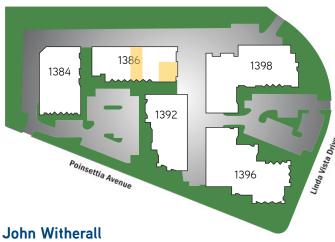

#### PROPERTY HIGHLIGHTS

- » Industrial suites available
- » 2.7 / 1,000 SF parking ratio
- » Great location near Palomar Airport Road in Carlsbad

760 930 7927 john.witherall@colliers.com Lic. #01759453