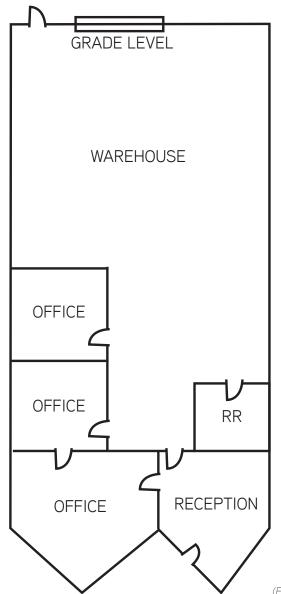

#### 1386 POINSETTIA AVENUE - SUITE D

Reception area, 3 private offices, a restroom, warehouse with grade-level door

- » 2,380 SF
- » Available now (on JX-130 Lock Box)
- » \$1.00/SF Gross (No CAM fee)

## 1386 POINSETTIA AVENUE - SUITE F

Reception area, one private office, a restroom, warehouse with grade-level door

- » 1,373 SF
- » Available now (on JX-130 Lock Box)
- » \$1.10/SF Gross (No CAM fee)

(Floor plan is not drawn to scale)