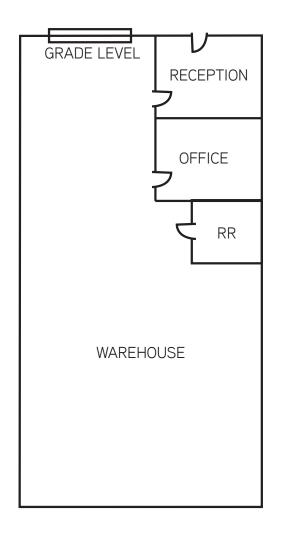

## 1386 POINSETTIA AVENUE - SUITE F

Reception area, one private office, a restroom, warehouse with grade-level door

- » 1,373 SF
- » Available now (on JX-130 Lock Box)
- » \$1.10/SF Gross (No CAM fee)

(Floor plan is not drawn to scale)