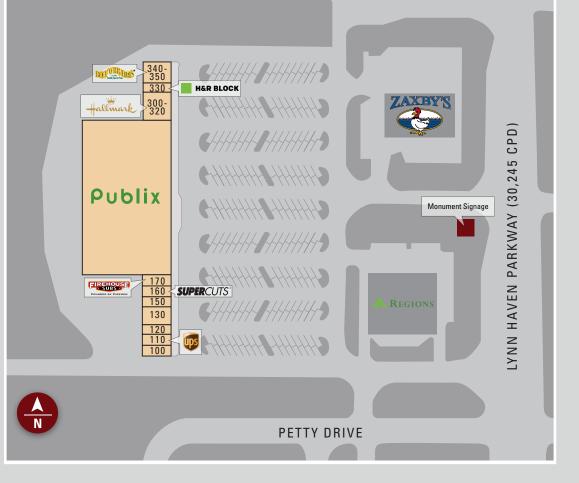

## SITE PLAN

| STE     | TENANT             | SIZE     |
|---------|--------------------|----------|
| 100     | One Main Financial | 1,400    |
| 110     | The UPS Store      | 1,400    |
| 120     | China Wok          | 1,400    |
| 130     | Taco Way           | 2,800    |
| 150     | Florida Nail Spa   | 1,400    |
| 160     | Supercuts          | 1,400    |
| 170     | Firehouse Subs     | 1,400    |
| 200     | Publix             | 44,271   |
| 300-320 | Hallmark           | 4,200    |
| 330     | H&R Block          | 1,400    |
| 340-350 | Beef O' Brady's    | 2,800    |
| Total   |                    | 63,871   |
|         | AVAILABLE 🔲 NO     | OT OWNED |