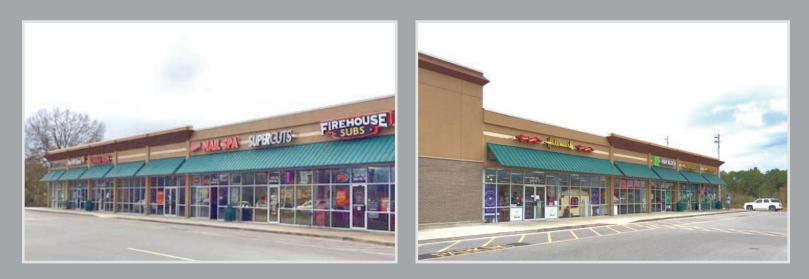

## PROPERTY HIGHLIGHTS

- Conveniently located in close proximity to the high volume Panama City Mall
- Excellent visibility and accessibility off the State Hwy 77
- Highly trafficked center with Publix drawing an average of more than 19,000 customers/week
- Traffic Count (2018): 30,245 CPD