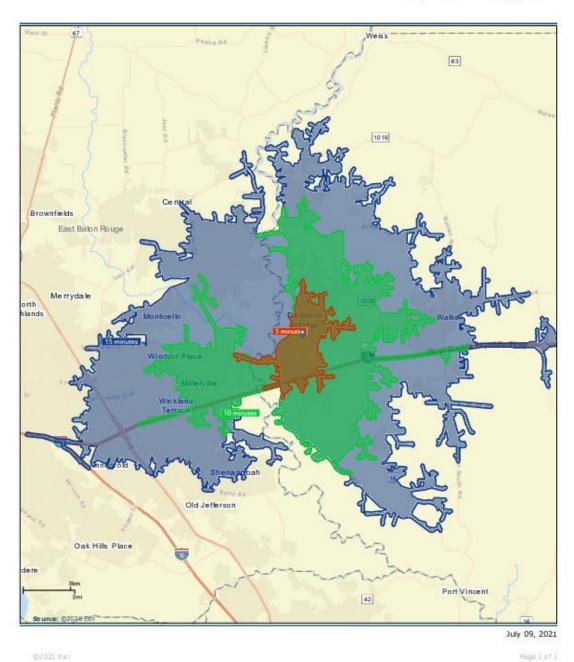

#### SAURAGE ROTENBERG COMMERCIAL REAL ESTATE, LLC

615 S RANGE AVE, SUITE B, DENHAM SPRINGS, LA 70726

1,060 SF

Drive Time Map: 5, 10, 15 Minutes

615 S Range Ave, Denham Springs, LA 70826