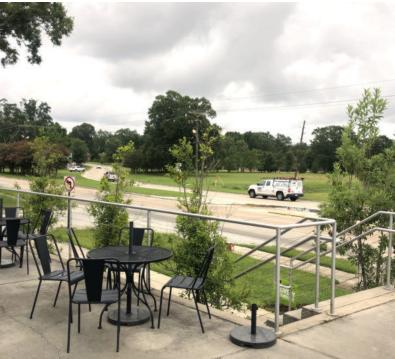

#### PROPERTY HIGHLIGHTS

- NEW CONSTRUCTION! Ready-to-go "Vanilla Box"
- Small Retail Space with one (1) ADA restroom
- Located Right Next Door to busy Salad Station Restaurant.
- · Perfect Uses Include: Yoga, Fitness, Pilates, Nail Salon, Aesthetician, Medical, Hair Salon, Barber Shop, Spa, Boutique, Retail, etc.
- · Ample Parking in rear
- Great Exposure and Visibility along High-traffic S. Range Ave. in Denham Springs, LA.
- **Easy Access with Dedicated Turning Lane**