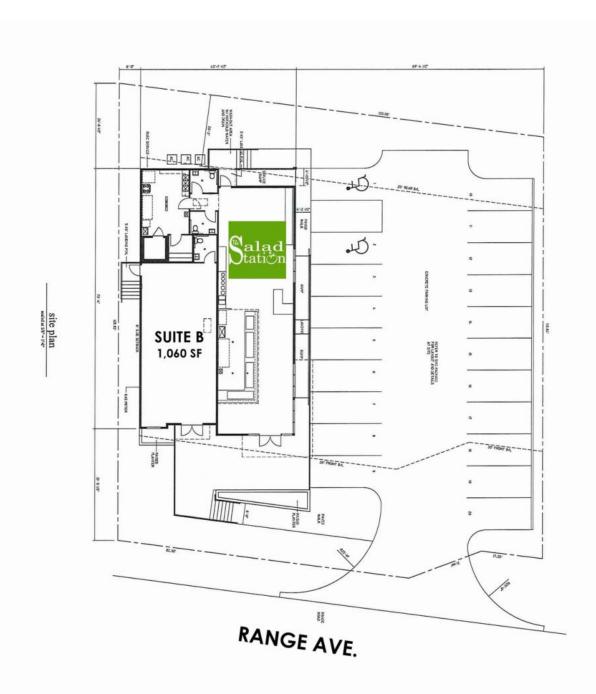

615 S RANGE AVE, SUITE B, DENHAM SPRINGS, LA 70726

1,060 SF

#### OFFERING SUMMARY

**REDUCED Lease Rate:** \$20.00 \$23.00 SF/yr (NNN) Suite "B":

1,060 SF

# **SALAD STATION SHOPPING CENTER**

615 S RANGE AVE, SUITE B, DENHAM SPRINGS, LA 70726

1,060 SF