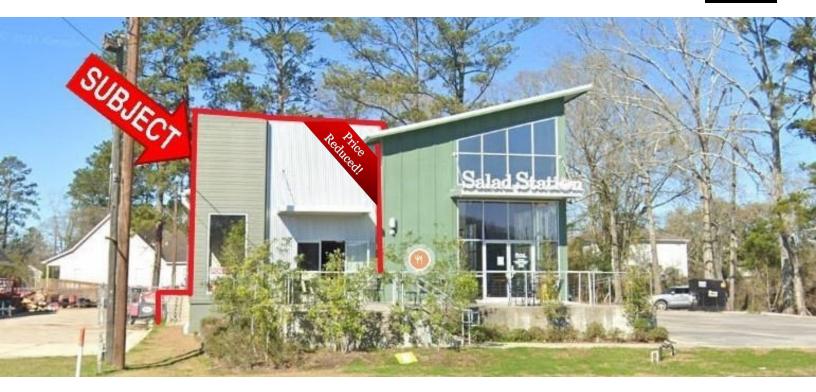

615 S RANGE AVE, SUITE B, DENHAM SPRINGS, LA 70726

1,060 SF

#### PROPERTY HIGHLIGHTS

- NEW CONSTRUCTION! Ready-to-go "Vanilla Box"
- Small Retail Space with one (1) ADA restroom
- Located Right Next Door to busy Salad Station Restaurant.
- · Perfect Uses Include: Yoga, Fitness, Pilates, Nail Salon, Aesthetician, Medical, Hair Salon, Barber Shop, Spa, Boutique, Retail, etc.
- · Ample Parking in rear
- Great Exposure and Visibility along High-traffic S. Range Ave. in Denham Springs, LA.
- **Easy Access with Dedicated Turning Lane**

# **SALAD STATION SHOPPING CENTER**

615 S RANGE AVE, SUITE B, DENHAM SPRINGS, LA 70726

1,060 SF