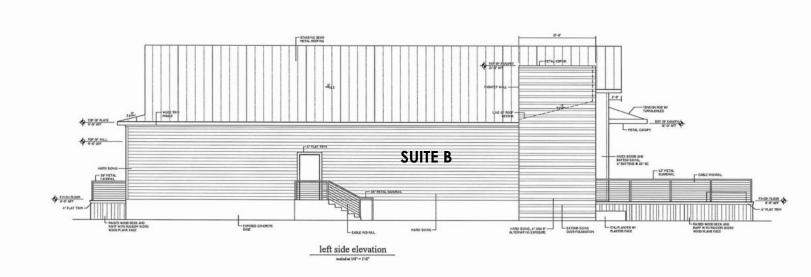

# **SALAD STATION SHOPPING CENTER**

615 S RANGE AVE, SUITE B, DENHAM SPRINGS, LA 70726

1,060 SF

#### PROPERTY HIGHLIGHTS

- NEW CONSTRUCTION! Ready-to-go "Vanilla Box"
- Small Retail Space with one (1) ADA restroom
- Located Right Next Door to busy Salad Station Restaurant.
- · Perfect Uses Include: Yoga, Fitness, Pilates, Nail Salon, Aesthetician, Medical, Hair Salon, Barber Shop, Spa, Boutique, Retail, etc.
- · Ample Parking in rear
- Great Exposure and Visibility along High-traffic S. Range Ave. in Denham Springs, LA.
- **Easy Access with Dedicated Turning Lane**