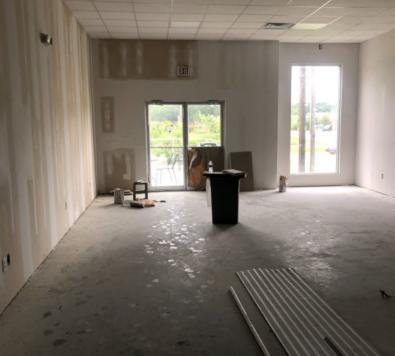

#### PROPERTY HIGHLIGHTS

- NEW CONSTRUCTION! Ready-to-go "Vanilla Box"
- Small Retail Space with one (1) ADA restroom
- Located Right Next Door to busy Salad Station Restaurant.
- · Perfect Uses Include: Yoga, Fitness, Pilates, Nail Salon, Aesthetician, Medical, Hair Salon, Barber Shop, Spa, Boutique, Retail, etc.
- · Ample Parking in rear
- Great Exposure and Visibility along High-traffic S. Range Ave. in Denham Springs, LA.
- **Easy Access with Dedicated Turning Lane**