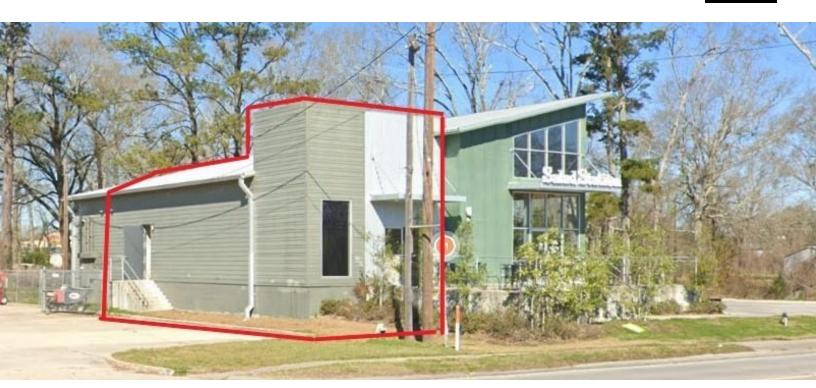

615 S RANGE AVE, SUITE B, DENHAM SPRINGS, LA 70726

1,060 SF

#### PROPERTY HIGHLIGHTS

- NEW CONSTRUCTION! Ready-to-go "Vanilla Box"
- Small Retail Space with one (1) ADA restroom
- Located Right Next Door to busy Salad Station Restaurant.
- · Perfect Uses Include: Yoga, Fitness, Pilates, Nail Salon, Aesthetician, Medical, Hair Salon, Barber Shop, Spa, Boutique, Retail, etc.
- · Ample Parking in rear
- Great Exposure and Visibility along High-traffic S. Range Ave. in Denham Springs, LA.
- **Easy Access with Dedicated Turning Lane**

# **SALAD STATION SHOPPING CENTER**

615 S RANGE AVE, SUITE B, DENHAM SPRINGS, LA 70726

1,060 SF