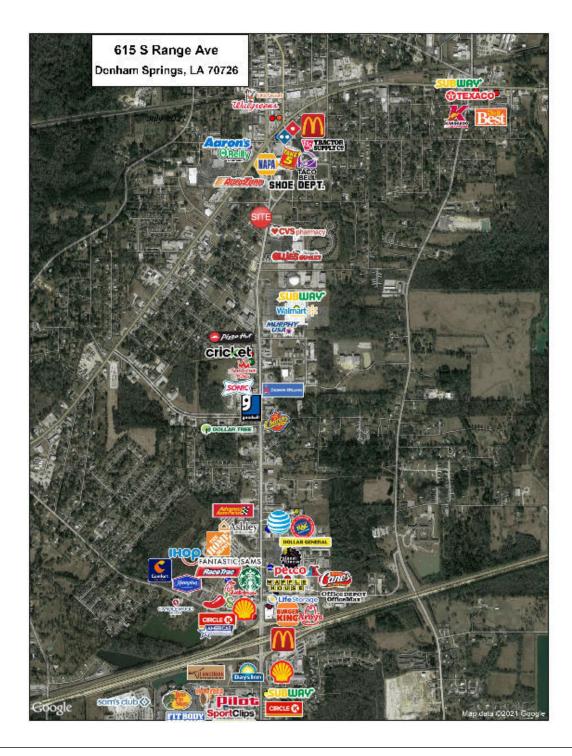

#### PROPERTY HIGHLIGHTS

- NEW CONSTRUCTION! Ready-to-go "Vanilla Box"
- Small Retail Space with one (1) ADA restroom
- Located Right Next Door to busy Salad Station Restaurant.
- · Perfect Uses Include: Yoga, Fitness, Pilates, Nail Salon, Aesthetician, Medical, Hair Salon, Barber Shop, Spa, Boutique, Retail, etc.
- · Ample Parking in rear
- Great Exposure and Visibility along High-traffic S. Range Ave. in Denham Springs, LA.
- **Easy Access with Dedicated Turning Lane**