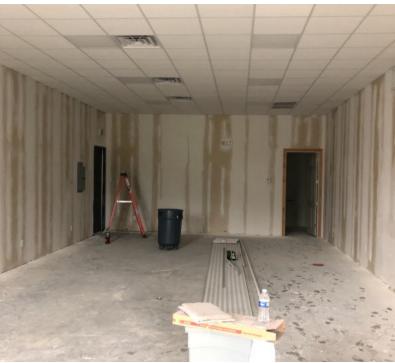

#### PROPERTY HIGHLIGHTS

- NEW CONSTRUCTION! Ready-to-go "Vanilla Box"
- Small Retail Space with one (1) ADA restroom
- Located Right Next Door to busy Salad Station Restaurant.
- · Perfect Uses Include: Yoga, Fitness, Pilates, Nail Salon, Aesthetician, Medical, Hair Salon, Barber Shop, Spa, Boutique, Retail, etc.
- · Ample Parking in rear
- Great Exposure and Visibility along High-traffic S. Range Ave. in Denham Springs, LA.
- **Easy Access with Dedicated Turning Lane**