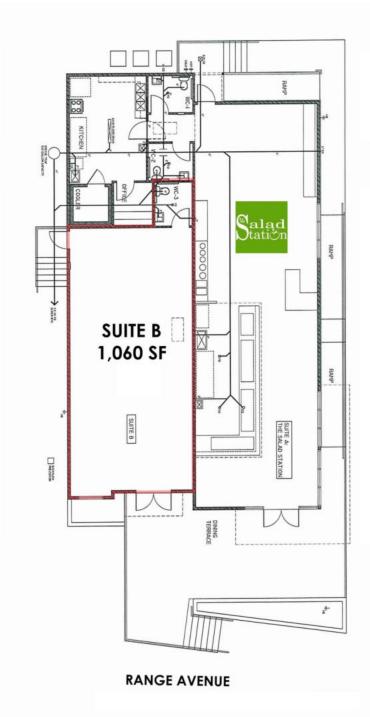

615 S RANGE AVE, SUITE B, DENHAM SPRINGS, LA 70726

1,060 SF

#### OFFERING SUMMARY

**REDUCED Lease Rate:** \$20.00 \$23.00 SF/yr (NNN) Suite "B":

1,060 SF

# **SALAD STATION SHOPPING CENTER**

615 S RANGE AVE, SUITE B, DENHAM SPRINGS, LA 70726

1,060 SF