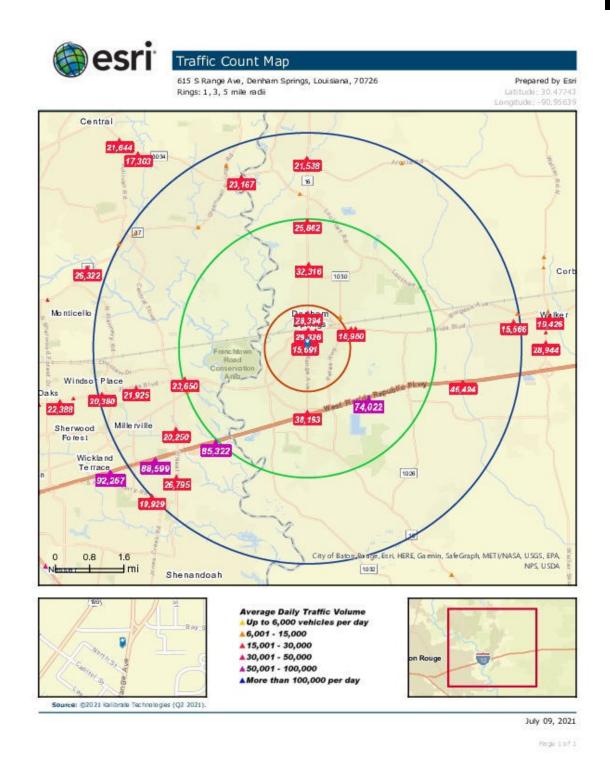

1,060 SF



#### **CARMEN AUSTIN, MBA, CCIM**

Associate Broker & Retail Specialist (D)225.930.6256 | (C)225.328.1778 carmen@sr-cre.com



615 S RANGE AVE, SUITE B, DENHAM SPRINGS, LA 70726

1,060 SF



#### **CARMEN AUSTIN, MBA, CCIM**

Associate Broker & Retail Specialist (D)225.930.6256 | (C)225.328.1778 carmen@sr-cre.com



615 S RANGE AVE, SUITE B, DENHAM SPRINGS, LA 70726

1,060 SF









Associate Broker & Retail Specialist (D)225.930.6256 | (C)225.328.1778 carmen@sr-cre.com



615 S RANGE AVE, SUITE B, DENHAM SPRINGS, LA 70726

1,060 SF







#### **CARMEN AUSTIN, MBA, CCIM**

Associate Broker & Retail Specialist (D)225.930.6256 | (C)225.328.1778 carmen@sr-cre.com

### SAURAGE ROTENBERG COMMERCIAL REAL ESTATE, LLC



615 S RANGE AVE, SUITE B, DENHAM SPRINGS, LA 70726

1,060 SF



#### **CARMEN AUSTIN, MBA, CCIM**

Associate Broker & Retail Specialist (D)225.930.6256 | (C)225.328.1778 carmen@sr-cre.com

#### SAURAGE ROTENBERG COMMERCIAL REAL ESTATE, LLC



615 S RANGE AVE, SUITE B, DENHAM SPRINGS, LA 70726

1,060 SF



Drive Time Map: 5, 10, 15 Minutes

615 S Range Ave, Denham Springs, LA 70826



#### **CARMEN AUSTIN, MBA, CCIM**

Associate Broker & Retail Specialist (D)225.930.6256 | (C)225.328.1778 carmen@sr-cre.com

#### SAURAGE ROTENBERG COMMERCIAL REAL ESTATE, LLC



615 S RANGE AVE, SUITE B, DENHAM SPRINGS, LA 70726

1,060 SF



| POPULATION           | 1 MILE   | 5 MILES   | 10 MILES  |
|----------------------|----------|-----------|-----------|
| Total Population     | 4,391    | 70,864    | 277,078   |
| Average Age          | 36.5     | 33.6      | 35.0