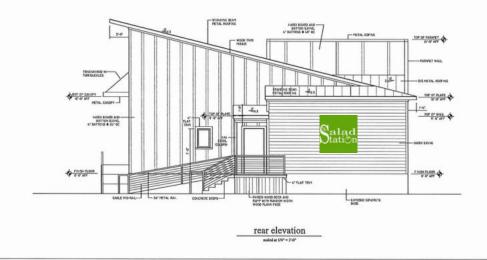

#### PROPERTY HIGHLIGHTS

- NEW CONSTRUCTION! Ready-to-go "Vanilla Box"
- Small Retail Space with one (1) ADA restroom
- Located Right Next Door to busy Salad Station Restaurant.
- · Perfect Uses Include: Yoga, Fitness, Pilates, Nail Salon, Aesthetician, Medical, Hair Salon, Barber Shop, Spa, Boutique, Retail, etc.
- · Ample Parking in rear
- Great Exposure and Visibility along High-traffic S. Range Ave. in Denham Springs, LA.
- **Easy Access with Dedicated Turning Lane**

# **SALAD STATION SHOPPING CENTER**

615 S RANGE AVE, SUITE B, DENHAM SPRINGS, LA 70726

1,060 SF