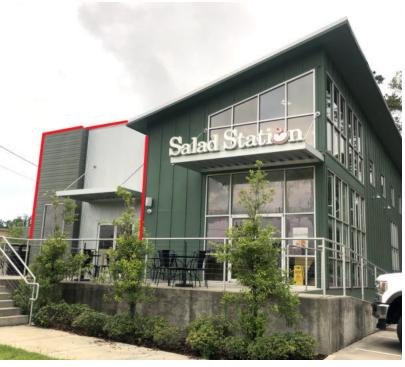

# **SALAD STATION SHOPPING CENTER**

615 S RANGE AVE, SUITE B, DENHAM SPRINGS, LA 70726

1,060 SF

#### PROPERTY HIGHLIGHTS

- NEW CONSTRUCTION! Ready-to-go "Vanilla Box"
- Small Retail Space with one (1) ADA restroom
- Located Right Next Door to busy Salad Station Restaurant.
- · Perfect Uses Include: Yoga, Fitness, Pilates, Nail Salon, Aesthetician, Medical, Hair Salon, Barber Shop, Spa, Boutique, Retail, etc.
- · Ample Parking in rear
- Great Exposure and Visibility along High-traffic S. Range Ave. in Denham Springs, LA.
- **Easy Access with Dedicated Turning Lane**