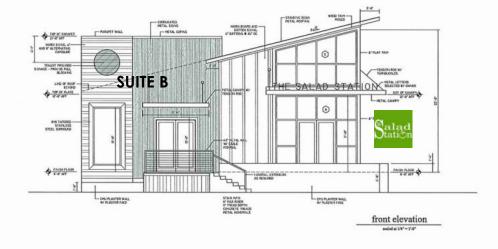

# **SALAD STATION SHOPPING CENTER**

615 S RANGE AVE, SUITE B, DENHAM SPRINGS, LA 70726

1,060 SF

#### PROPERTY HIGHLIGHTS

- NEW CONSTRUCTION! Ready-to-go "Vanilla Box"
- Small Retail Space with one (1) ADA restroom
- Located Right Next Door to busy Salad Station Restaurant.
- · Perfect Uses Include: Yoga, Fitness, Pilates, Nail Salon, Aesthetician, Medical, Hair Salon, Barber Shop, Spa, Boutique, Retail, etc.
- · Ample Parking in rear
- Great Exposure and Visibility along High-traffic S. Range Ave. in Denham Springs, LA.
- **Easy Access with Dedicated Turning Lane**