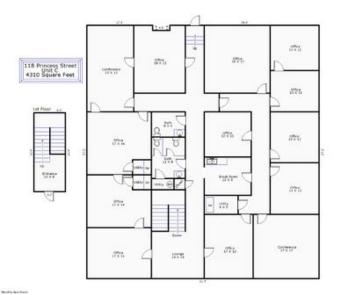

#### **Overview/Comments**

4,310 +/- SF Office for lease located in the central business district of historic downtown Wilmington. This is a Class B boutique office space with a private entrance to the 2nd floor. Features include tall ceilings, new flooring, fixtures, and new windows that capture natural lighting throughout 12 offices and a charming foyer overlooking the heart of downtown Wilmington. Just steps from the Cape Fear River Walk, Cape Fear Community College, in addition to popular restaurants, brewery's and coffee shops. This space offers a kitchenette/break room, (2) bathrooms, and large office that can be converted into a conference room.

## **Available Space**

Suite/Unit Number: 118c Lease Rate: \$12.90 PSF (Annual) Space Available: 4,310 SF Lease Type: NN Minimum Divisible: 4.310 SF Conference Rooms: 1 Maximum Contiguous: 4,310 SF Kitchen/Breakroom: \$2.10 PSF (Annual) Office Building Operating Expenses: Space Subcategory 1: Space Subcategory 2: High-Tech Rent Escalators: Step-Up Lease Space Type: Rent Escalators Description: New Date Available: 05/01/2019