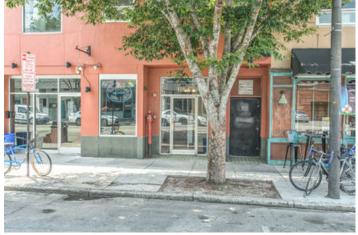

#### **Overview/Comments**

4,310 +/- SF Office for lease located in the central business district of historic downtown Wilmington. This is a Class B boutique office space with a private entrance to the 2nd floor. Features include tall ceilings, new flooring, fixtures, and new windows that capture natural lighting throughout 12 offices and a charming foyer overlooking the heart of downtown Wilmington. Just steps from the Cape Fear River Walk, Cape Fear Community College, in addition to popular restaurants, brewery's and coffee shops. This space offers a kitchenette/break room, (2) bathrooms, and large office that can be converted into a conference room.

#### **Area & Location**

Property Located Between: North 2nd and Front Street

Property Visibility: Excellent Airports: 4.3 Miles

Site Description This office space is located above Good Fellas and Hell's Kitchen. This space offers easy access and visibility along Princess Street.