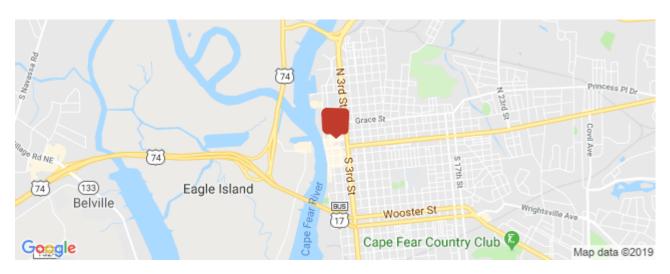

## Location

Address: 118 Princess St, Wilmington, NC 28401

County: New Hanover MSA: Wilmington

# **Property Images**

B0037 B0033

B0034

B0035

B0032

Google Map View

10454 - 118 Princess Street Unit C

B0004