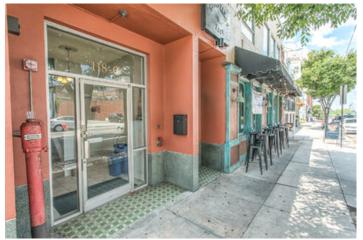

#### **Overview/Comments**

4,310 +/- SF Office for lease located in the central business district of historic downtown Wilmington. This is a Class B boutique office space with a private entrance to the 2nd floor. Features include tall ceilings, new flooring, fixtures, and new windows that capture natural lighting throughout 12 offices and a charming foyer overlooking the heart of downtown Wilmington. Just steps from the Cape Fear River Walk, Cape Fear Community College, in addition to popular restaurants, brewery's and coffee shops. This space offers a kitchenette/break room, (2) bathrooms, and large office that can be converted into a conference room.

#### **Area & Location**

Property Located Between: North 2nd and Front Street

Property Visibility: Excellent Airports: 4.3 Miles

Site Description This office space is located above Good Fellas and Hell's Kitchen. This space offers easy access and visibility along Princess Street.