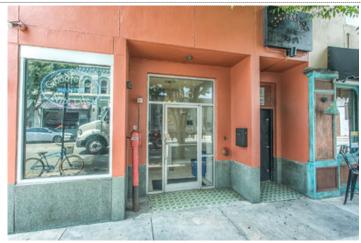

#### **Overview/Comments**

4,310 +/- SF Office for lease located in the central business district of historic downtown Wilmington. This is a Class B boutique office space with a private entrance to the 2nd floor. Features include tall ceilings, new flooring, fixtures, and new windows that capture natural lighting throughout 12 offices and a charming foyer overlooking the heart of downtown Wilmington. Just steps from the Cape Fear River Walk, Cape Fear Community College, in addition to popular restaurants, brewery's and coffee shops. This space offers a kitchenette/break room, (2) bathrooms, and large office that can be converted into a conference room.

#### **Area & Location**

Property Located Between: North 2nd and Front Street

Property Visibility: Excellent Airports: 4.3 Miles

Site Description This office space is located above Good Fellas and Hell's Kitchen. This space offers easy access and visibility along Princess Street.