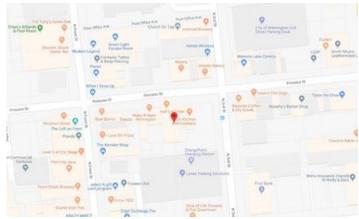

#### **Area & Location**

Property Located Between: North 2nd and Front Street

Property Visibility: Excellent Airports: 4.3 Miles

Site Description This office space is located above Good Fellas and Hell's Kitchen. This space offers easy access and visibility along Princess Street.

## Location

Address: 118 Princess St, Wilmington, NC 28401

County: New Hanover MSA: Wilmington