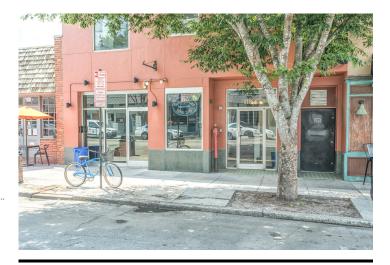

#### **Overview/Comments**

4,310 +/- SF Office for lease located in the central business district of historic downtown Wilmington. This is a Class B boutique office space with a private entrance to the 2nd floor. Features include tall ceilings, new flooring, fixtures, and new windows that capture natural lighting throughout 12 offices and a charming foyer overlooking the heart of downtown Wilmington. Just steps from the Cape Fear River Walk, Cape Fear Community College, in addition to popular restaurants, brewery's and coffee shops. This space offers a kitchenette/break room, (2) bathrooms, and large office that can be converted into a conference room.

#### **Area & Location**

Property Located Between: North 2nd and Front Street

Property Visibility: Excellent Airports: 4.3 Miles

Site Description This office space is located above Good Fellas and Hell's Kitchen. This space offers easy access and visibility along Princess Street.