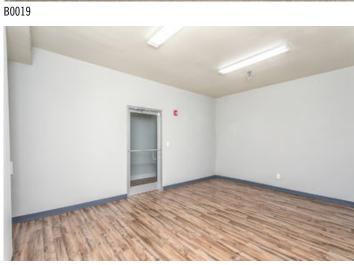

#### **Overview/Comments**

4,310 +/- SF Office for lease located in the central business district of historic downtown Wilmington. This is a Class B boutique office space with a private entrance to the 2nd floor. Features include tall ceilings, new flooring, fixtures, and new windows that capture natural lighting throughout 12 offices and a charming foyer overlooking the heart of downtown Wilmington. Just steps from the Cape Fear River Walk, Cape Fear Community College, in addition to popular restaurants, brewery's and coffee shops. This space offers a kitchenette/break room, (2) bathrooms, and large office that can be converted into a conference room.

# **Property Images**

B0037 B0033

B0034

B0035

B0032

Google Map View

10454 - 118 Princess Street Unit C

B0004