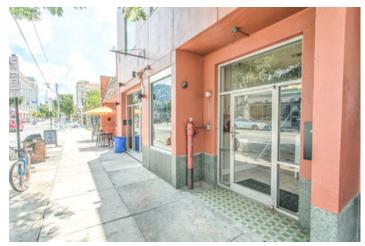

#### **Overview/Comments**

4,310 +/- SF Office for lease located in the central business district of historic downtown Wilmington. This is a Class B boutique office space with a private entrance to the 2nd floor. Features include tall ceilings, new flooring, fixtures, and new windows that capture natural lighting throughout 12 offices and a charming foyer overlooking the heart of downtown Wilmington. Just steps from the Cape Fear River Walk, Cape Fear Community College, in addition to popular restaurants, brewery's and coffee shops. This space offers a kitchenette/break room, (2) bathrooms, and large office that can be converted into a conference room.

#### **Area & Location**

Property Located Between: North 2nd and Front Street

Property Visibility: Excellent Airports: 4.3 Miles

Site Description This office space is located above Good Fellas and Hell's Kitchen. This space offers easy access and visibility along Princess Street.