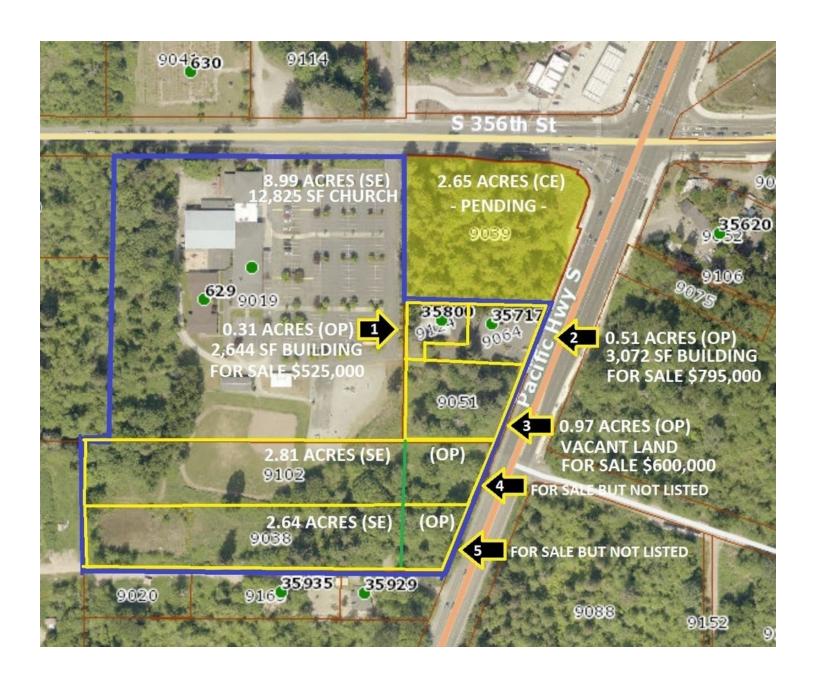

### **OFFERING SUMMARY**

Sale Price: \$795,000

Lot Size: 0.51 Acres

**Building Size:** 3.072 SF

OP Zoning:

CBCWORLDWIDE.COM

Prime location office building for sale near the corner of South 356th Street and Pacific Highway South. Building is 3,072 SF and has entrances in the front of the building and up around the back of building that enters the second level. Building features 7 private offices, conference room, large breakroom, 2 bathrooms, kitchenette, reception area, copier room, data room, and with all furnishings available with purchase. Additional building (2,644 SF, 0.31 acres) and land (0.97 acres plus more) available for sale adjacent to property for potential development site (see aerial map on page 6).