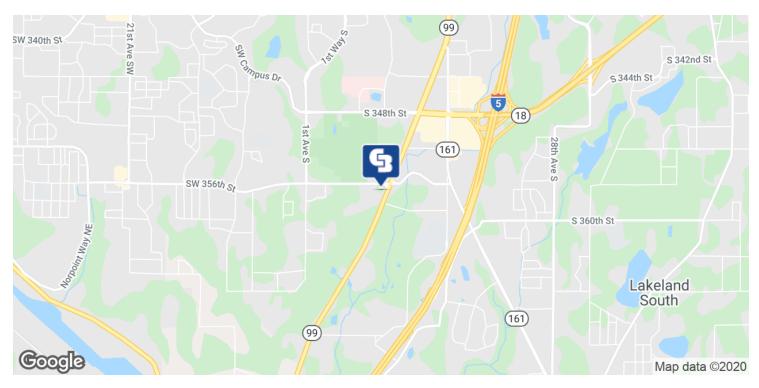

### AREA DESCRIPTION:

Located near the corner of South 356th Street and Pacific Highway South (Highway 99) in Federal Way.

OFFICE BUILDING FOR SALE

CBCWORLDWIDE.COM

Dominic Temmel 253 273 6474 dtemmel@cbcworldwide.com