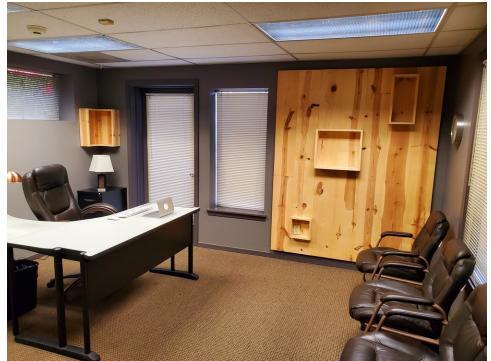

### **OFFERING SUMMARY**

Sale Price: \$795,000

Lot Size: 0.51 Acres

**Building Size:** 3.072 SF

OP Zoning:

CBCWORLDWIDE.COM

Prime location office building for sale near the corner of South 356th Street and Pacific Highway South. Building is 3,072 SF and has entrances in the front of the building and up around the back of building that enters the second level. Building features 7 private offices, conference room, large breakroom, 2 bathrooms, kitchenette, reception area, copier room, data room, and with all furnishings available with purchase. Additional building (2,644 SF, 0.31 acres) and land (0.97 acres plus more) available for sale adjacent to property for potential development site (see aerial map on page 6).