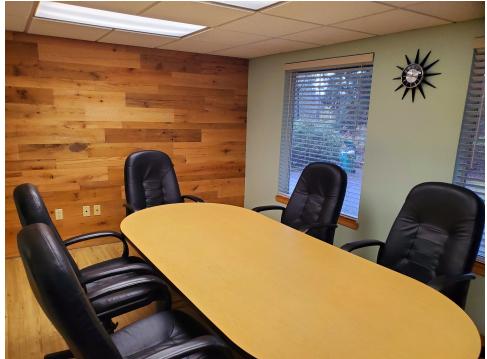

### **OFFERING SUMMARY**

Sale Price: \$795,000

Lot Size: 0.51 Acres

**Building Size:** 3.072 SF

OP Zoning:

CBCWORLDWIDE.COM

Prime location office building for sale near the corner of South 356th Street and Pacific Highway South. Building is 3,072 SF and has entrances in the front of the building and up around the back of building that enters the second level. Building features 7 private offices, conference room, large breakroom, 2 bathrooms, kitchenette, reception area, copier room, data room, and with all furnishings available with purchase. Additional building (2,644 SF, 0.31 acres) and land (0.97 acres plus more) available for sale adjacent to property for potential development site (see aerial map on page 6).

### PROPERTY HIGHLIGHTS

- 0.51 acres
- 3.072 SF office building
- Abundant parking available in front (16) and up along side (5)
- Great central location in South King County