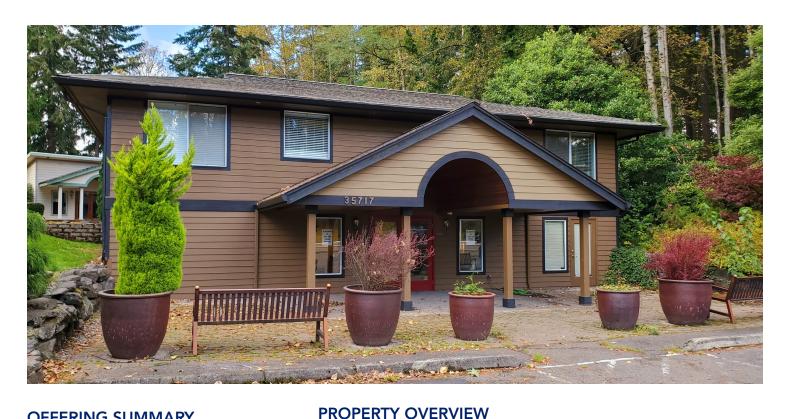

### **OFFERING SUMMARY**

Sale Price: \$795,000

Lot Size: 0.51 Acres

**Building Size:** 3.072 SF

OP Zoning:

CBCWORLDWIDE.COM

Prime location office building for sale near the corner of South 356th Street and Pacific Highway South. Building is 3,072 SF and has entrances in the front of the building and up around the back of building that enters the second level. Building features 7 private offices, conference room, large breakroom, 2 bathrooms, kitchenette, reception area, copier room, data room, and with all furnishings available with purchase. Additional building (2,644 SF, 0.31 acres) and land (0.97 acres plus more) available for sale adjacent to property for potential development site (see aerial map on page 6).