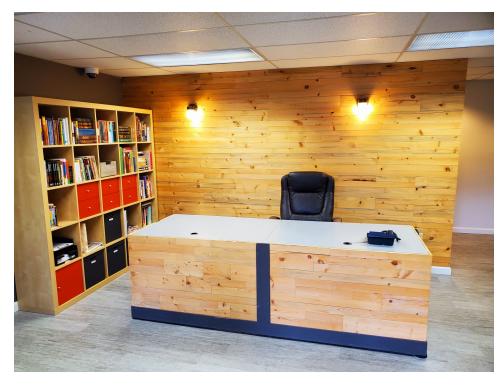

### **OFFERING SUMMARY**

Sale Price: \$795,000

Lot Size: 0.51 Acres

**Building Size:** 3.072 SF

OP Zoning:

CBCWORLDWIDE.COM

Prime location office building for sale near the corner of South 356th Street and Pacific Highway South. Building is 3,072 SF and has entrances in the front of the building and up around the back of building that enters the second level. Building features 7 private offices, conference room, large breakroom, 2 bathrooms, kitchenette, reception area, copier room, data room, and with all furnishings available with purchase. Additional building (2,644 SF, 0.31 acres) and land (0.97 acres plus more) available for sale adjacent to property for potential development site (see aerial map on page 6).