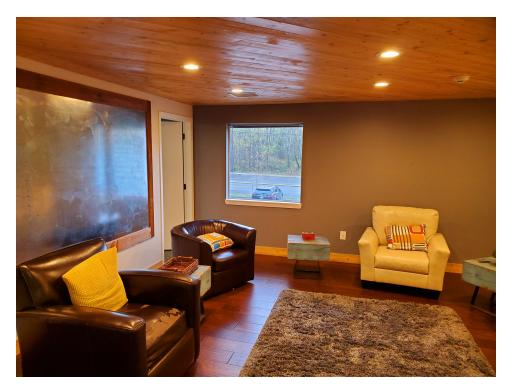

### **OFFERING SUMMARY**

Sale Price: \$795,000

Lot Size: 0.51 Acres

**Building Size:** 3.072 SF

OP Zoning:

CBCWORLDWIDE.COM

Prime location office building for sale near the corner of South 356th Street and Pacific Highway South. Building is 3,072 SF and has entrances in the front of the building and up around the back of building that enters the second level. Building features 7 private offices, conference room, large breakroom, 2 bathrooms, kitchenette, reception area, copier room, data room, and with all furnishings available with purchase. Additional building (2,644 SF, 0.31 acres) and land (0.97 acres plus more) available for sale adjacent to property for potential development site (see aerial map on page 6).

### PROPERTY HIGHLIGHTS

- 0.51 acres
- 3.072 SF office building
- Abundant parking available in front (16) and up along side (5)
- Great central location in South King County